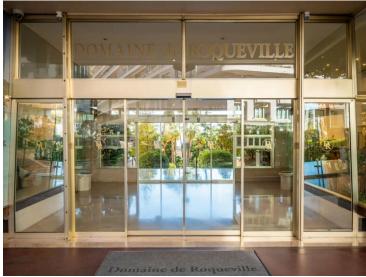

| Gebäude                   |
|---------------------------|
| Roqueville                |
| Garten Fläche<br>115 m²   |
| Mischnutzung<br><b>Ja</b> |

| District Monte-Carlo Totale Fläche 115 m² Hinweis |
|---------------------------------------------------|
| Totale Fläche<br><b>115 m²</b><br>Hinweis         |
| 115 m²<br>Hinweis                                 |
|                                                   |
| HP-RQ104                                          |

## MonteCarlo-RealEstate.com

2/4

Hinweis: HP-RQ104