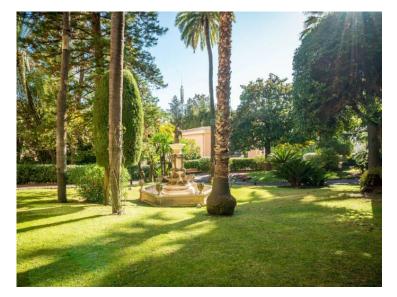

| Gebäude                   |
|---------------------------|
| Roqueville                |
| Garten Fläche<br>115 m²   |
| Mischnutzung<br><b>Ja</b> |

| District Monte-Carlo Totale Fläche 115 m² Hinweis |
|---------------------------------------------------|
| Totale Fläche<br><b>115 m²</b><br>Hinweis         |
| 115 m²<br>Hinweis                                 |
|                                                   |
| HP-RQ104                                          |