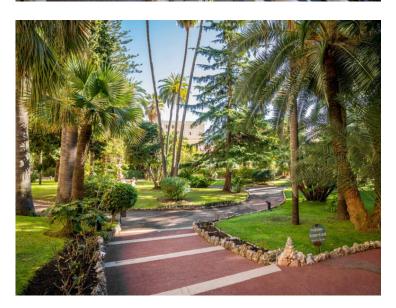

| Gebäude                   |
|---------------------------|
| Roqueville                |
| Garten Fläche<br>115 m²   |
| Mischnutzung<br><b>Ja</b> |

| District Monte-Carlo Totale Fläche 115 m² Hinweis |
|---------------------------------------------------|
| Totale Fläche<br><b>115 m²</b><br>Hinweis         |
| 115 m²<br>Hinweis                                 |
|                                                   |
| HP-RQ104                                          |