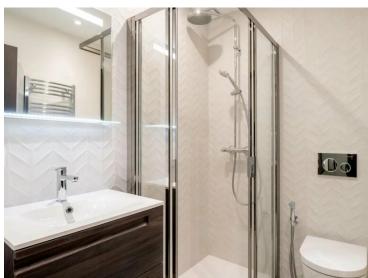

#### Verkauf

| Produkttyp<br><b>Wohnung</b> |
|------------------------------|
| Wohnfläche<br><b>100 m²</b>  |
| Salles de bains<br><b>3</b>  |

| Zimmer<br><b>4 Zimmer</b>       |
|---------------------------------|
| Terrasse Fläche<br><b>15 m²</b> |
| Zustand                         |

| Gebäude                   |
|---------------------------|
| Roqueville                |
| Garten Fläche<br>115 m²   |
| Mischnutzung<br><b>Ja</b> |

| District Monte-Carlo Totale Fläche 115 m² Hinweis |
|---------------------------------------------------|
| Totale Fläche<br><b>115 m²</b><br>Hinweis         |
| 115 m²<br>Hinweis                                 |
|                                                   |
| HP-RQ104                                          |