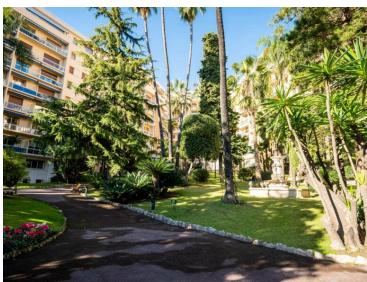

| Gebäude                   |
|---------------------------|
| Roqueville                |
| Garten Fläche<br>115 m²   |
| Mischnutzung<br><b>Ja</b> |

| District Monte-Carlo Totale Fläche 115 m² Hinweis |
|---------------------------------------------------|
| Totale Fläche<br><b>115 m²</b><br>Hinweis         |
| 115 m²<br>Hinweis                                 |
|                                                   |
| HP-RQ104                                          |