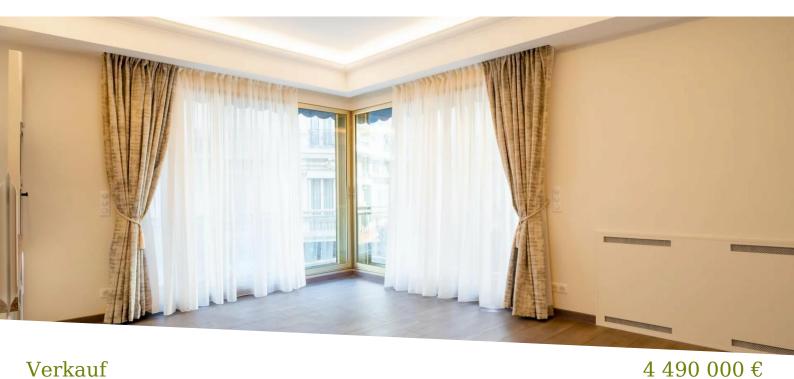

#### Verkauf

| Produkttyp<br><b>Wohnung</b> |
|------------------------------|
| Wohnfläche<br><b>100 m²</b>  |
| Salles de bains<br><b>3</b>  |

| Zimmer<br><b>4 Zimmer</b>       |
|---------------------------------|
| Terrasse Fläche<br><b>15 m²</b> |
| Zustand                         |

| Gebäude                   |
|---------------------------|
| Roqueville                |
| Garten Fläche<br>115 m²   |
| Mischnutzung<br><b>Ja</b> |

| District Monte-Carlo Totale Fläche 115 m² Hinweis |
|---------------------------------------------------|
| Totale Fläche<br><b>115 m²</b><br>Hinweis         |
| 115 m²<br>Hinweis                                 |
|                                                   |
| HP-RQ104                                          |