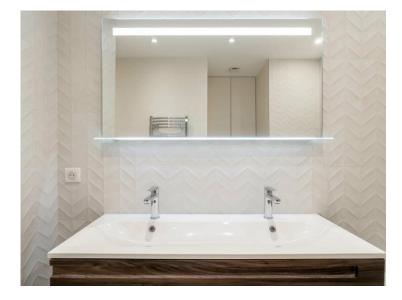

#### Verkauf

| Produkttyp<br><b>Wohnung</b> |
|------------------------------|
| Wohnfläche<br><b>100 m²</b>  |
| Salles de bains<br><b>3</b>  |

| Zimmer<br><b>4 Zimmer</b>       |
|---------------------------------|
| Terrasse Fläche<br><b>15 m²</b> |
| Zustand                         |

| Gebäude                   |
|---------------------------|
| Roqueville                |
| Garten Fläche<br>115 m²   |
| Mischnutzung<br><b>Ja</b> |

| District Monte-Carlo Totale Fläche 115 m² Hinweis |
|---------------------------------------------------|
| Totale Fläche<br><b>115 m²</b><br>Hinweis         |
| 115 m²<br>Hinweis                                 |
|                                                   |
| HP-RQ104                                          |