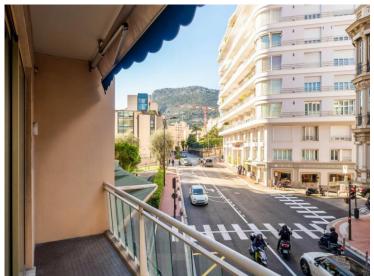

#### Verkauf

| Produkttyp<br><b>Wohnung</b> |
|------------------------------|
| Wohnfläche<br><b>100 m²</b>  |
| Salles de bains<br><b>3</b>  |

| Zimmer<br><b>4 Zimmer</b>       |
|---------------------------------|
| Terrasse Fläche<br><b>15 m²</b> |
| Zustand                         |

| Gebäude                   |
|---------------------------|
| Roqueville                |
| Garten Fläche<br>115 m²   |
| Mischnutzung<br><b>Ja</b> |

| District Monte-Carlo Totale Fläche 115 m² Hinweis |
|---------------------------------------------------|
| Totale Fläche<br><b>115 m²</b><br>Hinweis         |
| 115 m²<br>Hinweis                                 |
|                                                   |
| HP-RQ104                                          |