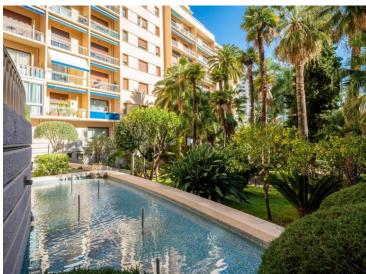

#### Verkauf

| Produkttyp<br><b>Wohnung</b> |
|------------------------------|
| Wohnfläche<br><b>100 m²</b>  |
| Salles de bains<br><b>3</b>  |

| Zimmer<br><b>4 Zimmer</b>       |
|---------------------------------|
| Terrasse Fläche<br><b>15 m²</b> |
| Zustand                         |

| Gebäude                   |
|---------------------------|
| Roqueville                |
| Garten Fläche<br>115 m²   |
| Mischnutzung<br><b>Ja</b> |

| District Monte-Carlo Totale Fläche 115 m² Hinweis |
|---------------------------------------------------|
| Totale Fläche<br><b>115 m²</b><br>Hinweis         |
| 115 m²<br>Hinweis                                 |
|                                                   |
| HP-RQ104                                          |