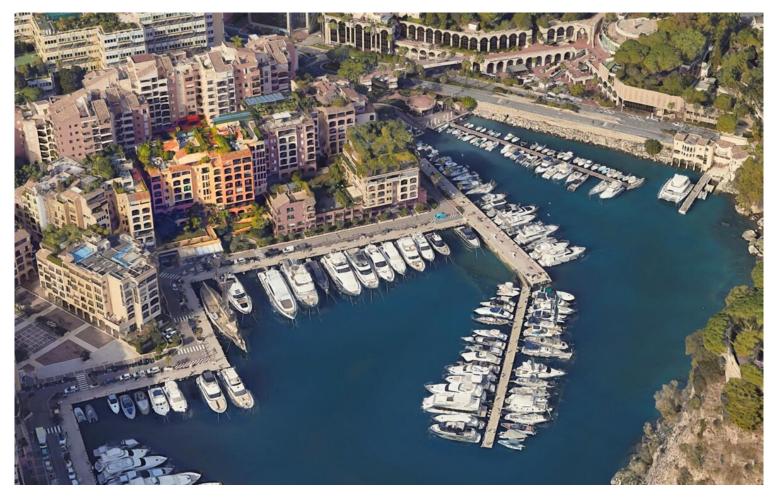

### Gebäude Raphael

Charges annuelles 4 800 €

### 3 710 000 €

District Fontvieille

Verfügbar ab **14/09/24** 