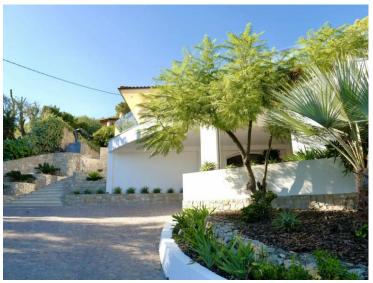

#### Verkauf

| Produkttyp                   | Zimmer                    |
|------------------------------|---------------------------|
| Haus                         | 6                         |
| Wohnfläche<br><b>250 m</b> ² | Garten Fläche<br>2 250 m² |
| Salles de bains<br><b>3</b>  | Parkplatze<br><b>3</b>    |

#### Stadt Roquebrune-Cap-Tot**Martia**che 2 500 m<sup>2</sup> Keller

| Land                                    |  |
|-----------------------------------------|--|
| Frankreich                              |  |
| Chambros                                |  |
| Chambres                                |  |
| 4                                       |  |
| Hinweis                                 |  |
| 111111111111111111111111111111111111111 |  |