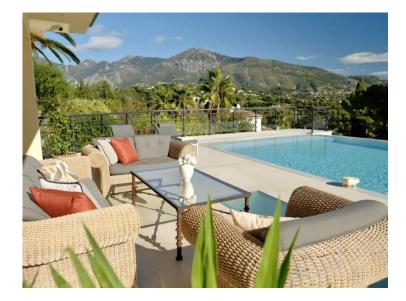

#### Verkauf

| Produkttyp                   | Zimmer                    |
|------------------------------|---------------------------|
| Haus                         | 6                         |
| Wohnfläche<br><b>250 m</b> ² | Garten Fläche<br>2 250 m² |
| Salles de bains<br><b>3</b>  | Parkplatze<br><b>3</b>    |

#### Stadt Roquebrune-Cap-Tot**Martia**che 2 500 m<sup>2</sup> Keller

| Land                                    |  |
|-----------------------------------------|--|
| Frankreich                              |  |
| Chambros                                |  |
| Chambres                                |  |
| 4                                       |  |
| Hinweis                                 |  |
| 111111111111111111111111111111111111111 |  |