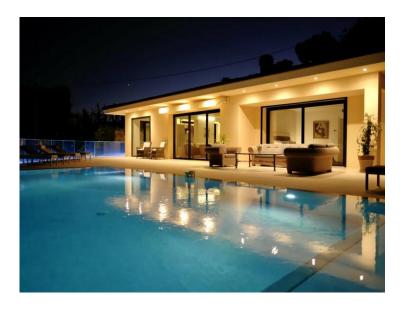

#### Verkauf

| Produkttyp                   | Zimmer                    |
|------------------------------|---------------------------|
| Haus                         | 6                         |
| Wohnfläche<br><b>250 m</b> ² | Garten Fläche<br>2 250 m² |
| Salles de bains<br><b>3</b>  | Parkplatze<br><b>3</b>    |

#### Stadt Roquebrune-Cap-Tot**Martia**che 2 500 m<sup>2</sup> Keller

| Land                                    |  |
|-----------------------------------------|--|
| Frankreich                              |  |
| Chambros                                |  |
| Chambres                                |  |
| 4                                       |  |
| Hinweis                                 |  |
| 111111111111111111111111111111111111111 |  |