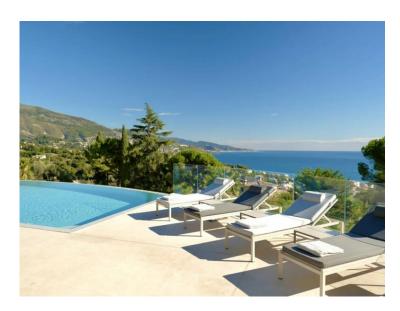

#### Verkauf

| Produkttyp                   | Zimmer                    |
|------------------------------|---------------------------|
| Haus                         | 6                         |
| Wohnfläche<br><b>250 m</b> ² | Garten Fläche<br>2 250 m² |
| Salles de bains<br><b>3</b>  | Parkplatze<br><b>3</b>    |

#### Stadt Roquebrune-Cap-Tot**Martia**che 2 500 m<sup>2</sup> Keller

| Land                                    |  |
|-----------------------------------------|--|
| Frankreich                              |  |
| Chambros                                |  |
| Chambres                                |  |
| 4                                       |  |
| Hinweis                                 |  |
| 111111111111111111111111111111111111111 |  |