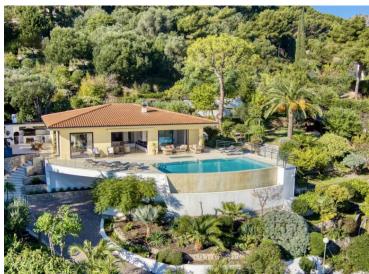

#### Verkauf

| Produkttyp                   | Zimmer                    |
|------------------------------|---------------------------|
| Haus                         | 6                         |
| Wohnfläche<br><b>250 m</b> ² | Garten Fläche<br>2 250 m² |
| Salles de bains<br><b>3</b>  | Parkplatze<br><b>3</b>    |

#### Stadt Roquebrune-Cap-Tot**Martia**che 2 500 m<sup>2</sup> Keller

| Land                                    |  |
|-----------------------------------------|--|
| Frankreich                              |  |
| Chambros                                |  |
| Chambres                                |  |
| 4                                       |  |
| Hinweis                                 |  |
| 111111111111111111111111111111111111111 |  |