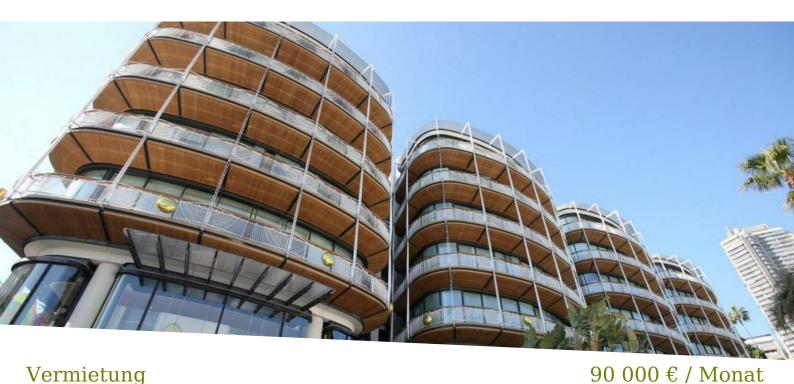

## Vermietung

| Produkttyp<br><b>Wohnung</b> |
|------------------------------|
| Wohnfläche<br><b>298 m</b> ² |
| Parkplatze<br><b>2</b>       |
| Hinweis<br><b>PEL470</b>     |

| Zimmer<br>3 Zimmer               |  |
|----------------------------------|--|
| Terrasse Fläche<br><b>78 m</b> ² |  |
| Keller<br><b>1</b>               |  |

| Gebäude<br>One Monte-Carlo      |  |
|---------------------------------|--|
| Totale Fläche<br><b>376 m</b> ² |  |
| Stockwerk<br><b>3</b>           |  |
|                                 |  |

| •                                    |  |
|--------------------------------------|--|
| <i>District</i><br><b>Carré d'Or</b> |  |
| Chambres<br><b>3</b>                 |  |
| Verfügbar ab                         |  |