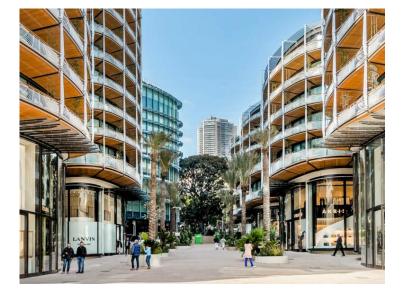

| Gebäude<br>One Monte-Carlo      |  |
|---------------------------------|--|
| Totale Fläche<br><b>376 m</b> ² |  |
| Stockwerk<br><b>3</b>           |  |
|                                 |  |

| •                                    |  |
|--------------------------------------|--|
| <i>District</i><br><b>Carré d'Or</b> |  |
| Chambres<br><b>3</b>                 |  |
| Verfügbar ab                         |  |