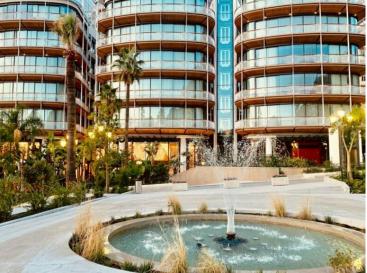

| Gebäude<br>One Monte-Carlo      |  |
|---------------------------------|--|
| Totale Fläche<br><b>376 m</b> ² |  |
| Stockwerk<br><b>3</b>           |  |
|                                 |  |

| •                                    |  |
|--------------------------------------|--|
| <i>District</i><br><b>Carré d'Or</b> |  |
| Chambres<br><b>3</b>                 |  |
| Verfügbar ab                         |  |