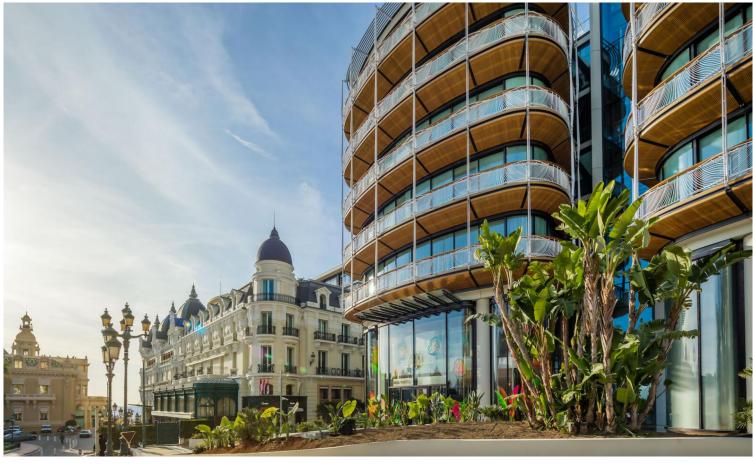

| Gebäude<br>One Monte-Carlo      |  |
|---------------------------------|--|
| Totale Fläche<br><b>376 m</b> ² |  |
| Stockwerk<br><b>3</b>           |  |
|                                 |  |

| •                                    |  |
|--------------------------------------|--|
| <i>District</i><br><b>Carré d'Or</b> |  |
| Chambres<br><b>3</b>                 |  |
| Verfügbar ab                         |  |