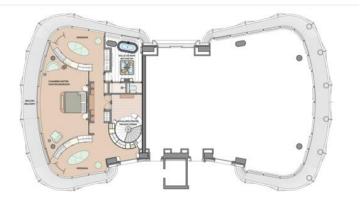

## Beretta Real Estate

Tél: +377 92 00 15 95 riccardo@berettarealestate.mc www.berettarealestate.mc

Place du Casino Principauté de Monaco

APPARTEMENT DUPLEX
4 CHAMBRES - ÉTAGE INFÉRIEUR
DUPLEX APARTMENT

SURFACE TOTALE HABITABLE TOTAL INTERNAL AREA 410 m<sup>2</sup> SURFACE TOTALE
EXTÉRIEURE
TOTAL EXTERNAL AREA

Place du Casina

APPARTEMENT DUPLEX
4 CHAMBRES - ÉTAGE SUPÉRIEUR
DUPLEX APARTMENT
4 BEDROOMS - UPPER FLOOR

SURFACE TOTALE HABITABLE
TOTAL INTERNAL AREA
410 m<sup>2</sup>

SURFACE TOTALE
EXTÉRIEURE
TOTAL EXTERNAL AREA
117 m<sup>3</sup>