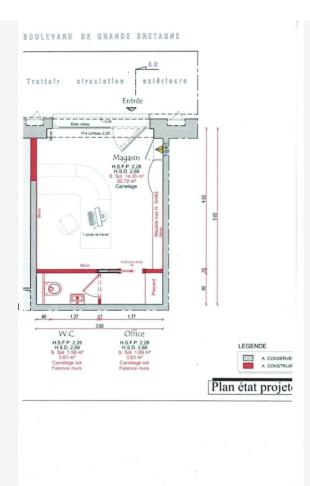

## 520 000 €

| Produkttyp              | Zimmer             | Gebäude      | District   |
|-------------------------|--------------------|--------------|------------|
| <b>Übertragung von</b>  | -                  | Le Metropole | Carré d'Or |
| Leasingrechten<br>18 m² | Hinweis<br>DB M 02 |              |            |