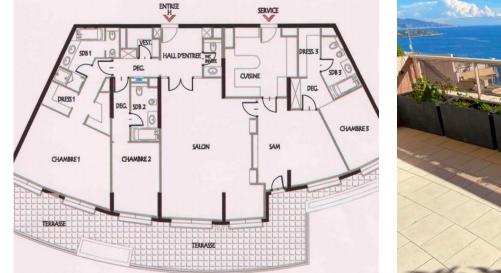

### Verkauf

| 19 700 000 € | 19 | 700 | 000 | € |
|--------------|----|-----|-----|---|
|--------------|----|-----|-----|---|

| Produkttyp      | Zimmer          | Gebäude       | District        |
|-----------------|-----------------|---------------|-----------------|
| <b>Wohnung</b>  | <b>6</b>        | Patio Palace  | Jardin Exotique |
| Wohnfläche      | Terrasse Fläche | Totale Fläche | Chambres        |
| <b>376 m²</b>   | <b>126 m²</b>   | <b>502 m²</b> | <b>5</b>        |
| Salles de bains | Parkplatze      | Keller        | Hinweis         |
| <b>5</b>        | <b>+5</b>       | <b>3</b>      | PPGHI           |