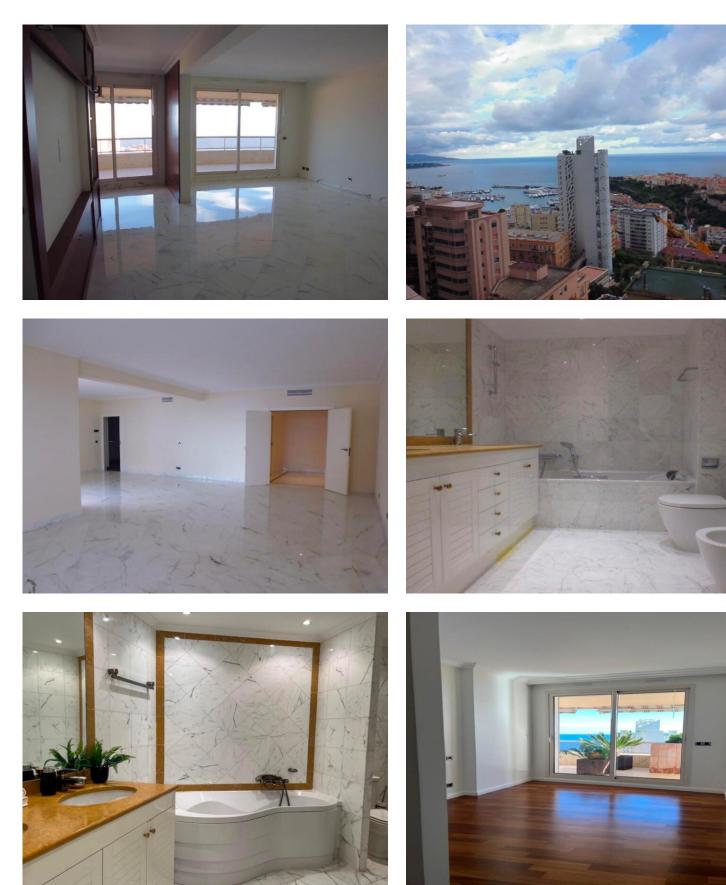

### Verkauf

| 19 700 000 € | 19 | 700 | 000 | € |
|--------------|----|-----|-----|---|
|--------------|----|-----|-----|---|

| Produkttyp      | Zimmer          | Gebäude       | District        |
|-----------------|-----------------|---------------|-----------------|
| <b>Wohnung</b>  | <b>6</b>        | Patio Palace  | Jardin Exotique |
| Wohnfläche      | Terrasse Fläche | Totale Fläche | Chambres        |
| <b>376 m²</b>   | <b>126 m²</b>   | <b>502 m²</b> | <b>5</b>        |
| Salles de bains | Parkplatze      | Keller        | Hinweis         |
| <b>5</b>        | <b>+5</b>       | <b>3</b>      | PPGHI           |