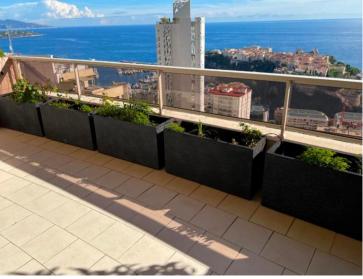

### Verkauf

| 19 700 000 € | 19 | 700 | 000 | € |
|--------------|----|-----|-----|---|
|--------------|----|-----|-----|---|

| Produkttyp      | Zimmer          | Gebäude       | District        |
|-----------------|-----------------|---------------|-----------------|
| <b>Wohnung</b>  | <b>6</b>        | Patio Palace  | Jardin Exotique |
| Wohnfläche      | Terrasse Fläche | Totale Fläche | Chambres        |
| <b>376 m²</b>   | <b>126 m²</b>   | <b>502 m²</b> | <b>5</b>        |
| Salles de bains | Parkplatze      | Keller        | Hinweis         |
| <b>5</b>        | <b>+5</b>       | <b>3</b>      | PPGHI           |