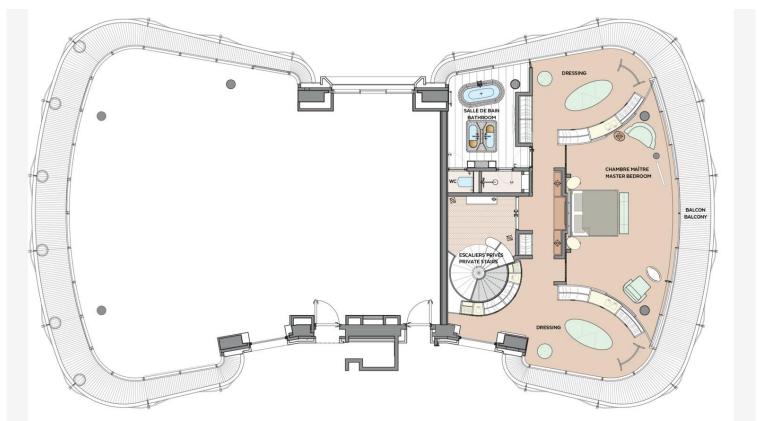

### 190 000 € / Monat

| Produkttyp                             | Zimmer               | Gebäude            | District              |
|----------------------------------------|----------------------|--------------------|-----------------------|
| <b>Wohnung</b>                         | <b>6</b>             | One Monte-Carlo    | Carré d'Or            |
| Wohnfläche                             | Terrasse Fläche      | Totale Fläche      | Chambres              |
| <b>420 m²</b>                          | <b>279 m</b> ²       | <b>699 m²</b>      | <b>5</b>              |
| Parkplatze                             | Keller               | Stockwerk          | Zustand               |
| <b>4</b>                               | <b>1</b>             | 5ème, 6ème et 7ème | Prestations luxueuses |
| Verfügbar ab<br><b>15 juillet 2024</b> | Hinweis<br>ACL_OM_D4 |                    |                       |