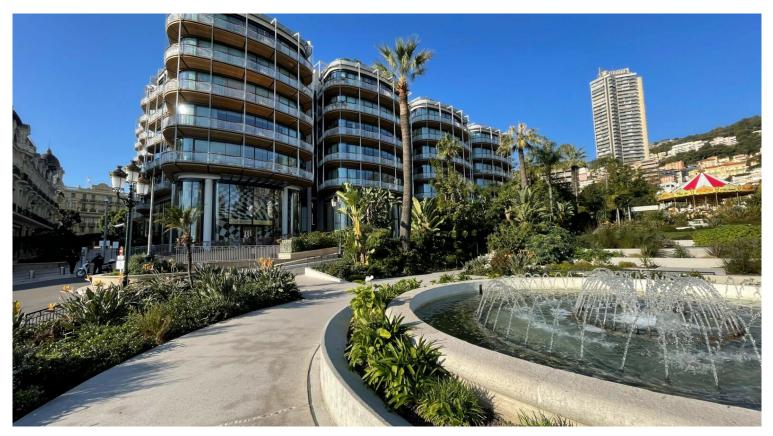

### 190 000 € / Monat

| Produkttyp                             | Zimmer               | Gebäude            | District              |
|----------------------------------------|----------------------|--------------------|-----------------------|
| <b>Wohnung</b>                         | <b>6</b>             | One Monte-Carlo    | Carré d'Or            |
| Wohnfläche                             | Terrasse Fläche      | Totale Fläche      | Chambres              |
| <b>420 m²</b>                          | <b>279 m</b> ²       | <b>699 m²</b>      | <b>5</b>              |
| Parkplatze                             | Keller               | Stockwerk          | Zustand               |
| <b>4</b>                               | <b>1</b>             | 5ème, 6ème et 7ème | Prestations luxueuses |
| Verfügbar ab<br><b>15 juillet 2024</b> | Hinweis<br>ACL_OM_D4 |                    |                       |