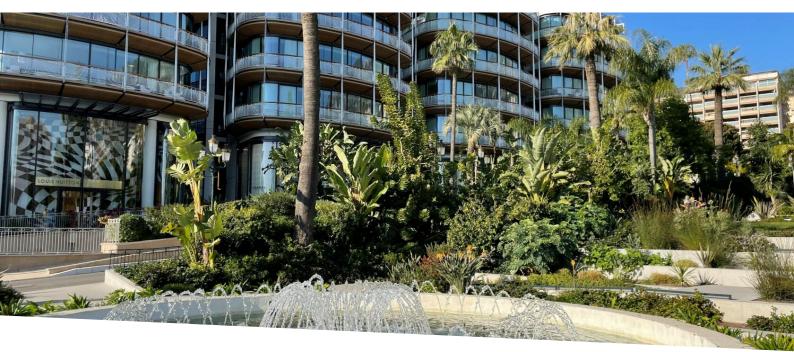

### 190 000 € / Monat

| Produkttyp                             | Zimmer               | Gebäude            | District              |
|----------------------------------------|----------------------|--------------------|-----------------------|
| <b>Wohnung</b>                         | <b>6</b>             | One Monte-Carlo    | Carré d'Or            |
| Wohnfläche                             | Terrasse Fläche      | Totale Fläche      | Chambres              |
| <b>420 m²</b>                          | <b>279 m</b> ²       | <b>699 m²</b>      | <b>5</b>              |
| Parkplatze                             | Keller               | Stockwerk          | Zustand               |
| <b>4</b>                               | <b>1</b>             | 5ème, 6ème et 7ème | Prestations luxueuses |
| Verfügbar ab<br><b>15 juillet 2024</b> | Hinweis<br>ACL_OM_D4 |                    |                       |