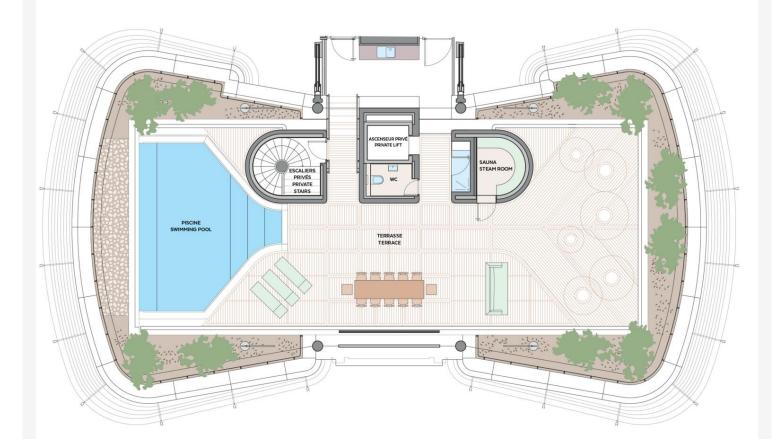

### 190 000 € / Monat

| Produkttyp                             | Zimmer               | Gebäude            | District              |
|----------------------------------------|----------------------|--------------------|-----------------------|
| <b>Wohnung</b>                         | <b>6</b>             | One Monte-Carlo    | Carré d'Or            |
| Wohnfläche                             | Terrasse Fläche      | Totale Fläche      | Chambres              |
| <b>420 m²</b>                          | <b>279 m</b> ²       | <b>699 m²</b>      | <b>5</b>              |
| Parkplatze                             | Keller               | Stockwerk          | Zustand               |
| <b>4</b>                               | <b>1</b>             | 5ème, 6ème et 7ème | Prestations luxueuses |
| Verfügbar ab<br><b>15 juillet 2024</b> | Hinweis<br>ACL_OM_D4 |                    |                       |