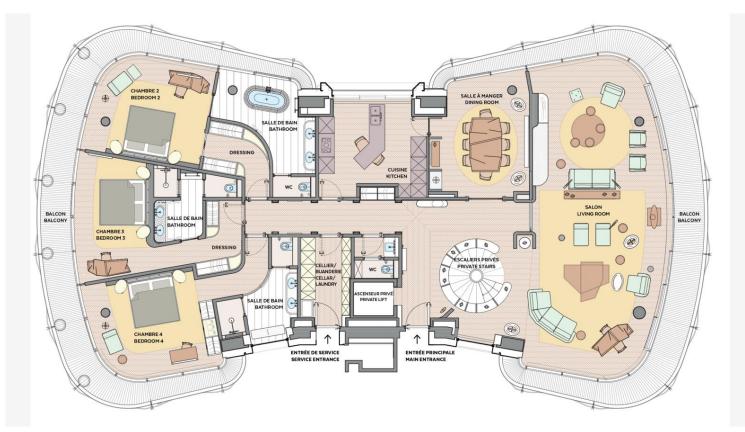

### 190 000 € / Monat

| Produkttyp                             | Zimmer               | Gebäude            | District              |
|----------------------------------------|----------------------|--------------------|-----------------------|
| <b>Wohnung</b>                         | <b>6</b>             | One Monte-Carlo    | Carré d'Or            |
| Wohnfläche                             | Terrasse Fläche      | Totale Fläche      | Chambres              |
| <b>420 m²</b>                          | <b>279 m</b> ²       | <b>699 m²</b>      | <b>5</b>              |
| Parkplatze                             | Keller               | Stockwerk          | Zustand               |
| <b>4</b>                               | <b>1</b>             | 5ème, 6ème et 7ème | Prestations luxueuses |
| Verfügbar ab<br><b>15 juillet 2024</b> | Hinweis<br>ACL_OM_D4 |                    |                       |