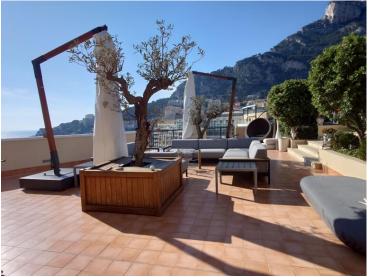

#### Vermietung

| Produkttyp                      | Zimmer                        | Gebäude                       | District           |
|---------------------------------|-------------------------------|-------------------------------|--------------------|
| <b>Wohnung</b>                  | <b>6</b>                      | <b>Memmo Center</b>           | <b>Fontvieille</b> |
| Wohnfläche                      | Terrasse Fläche               | Garten Fläche 210 m²          | Totale Fläche      |
| <b>366 m²</b>                   | <b>126 m²</b>                 |                               | <b>702 m</b> ²     |
| Chambres                        | Salles de bains               | Parkplatze                    | Keller             |
| <b>5</b>                        | <b>5</b>                      | <b>4</b>                      | <b>1</b>           |
| Stockwerk 9ème et dernier étage | Nebenkosten<br><b>9 100 €</b> | Verfügbar ab<br>1er juin 2024 | Hinweis ACL MCA090 |