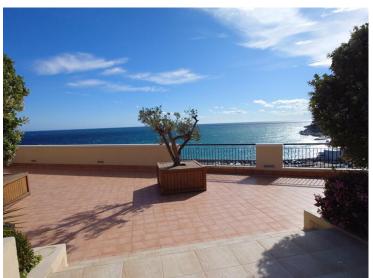

#### Vermietung

| Produkttyp                      | Zimmer                        | Gebäude                       | District           |
|---------------------------------|-------------------------------|-------------------------------|--------------------|
| <b>Wohnung</b>                  | <b>6</b>                      | <b>Memmo Center</b>           | <b>Fontvieille</b> |
| Wohnfläche                      | Terrasse Fläche               | Garten Fläche 210 m²          | Totale Fläche      |
| <b>366 m²</b>                   | <b>126 m²</b>                 |                               | <b>702 m</b> ²     |
| Chambres                        | Salles de bains               | Parkplatze                    | Keller             |
| <b>5</b>                        | <b>5</b>                      | <b>4</b>                      | <b>1</b>           |
| Stockwerk 9ème et dernier étage | Nebenkosten<br><b>9 100 €</b> | Verfügbar ab<br>1er juin 2024 | Hinweis ACL MCA090 |