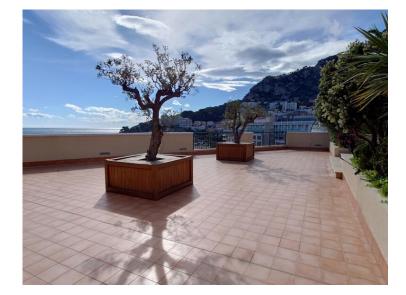

#### Vermietung

| Produkttyp                      | Zimmer                        | Gebäude                       | District           |
|---------------------------------|-------------------------------|-------------------------------|--------------------|
| <b>Wohnung</b>                  | <b>6</b>                      | <b>Memmo Center</b>           | <b>Fontvieille</b> |
| Wohnfläche                      | Terrasse Fläche               | Garten Fläche 210 m²          | Totale Fläche      |
| <b>366 m²</b>                   | <b>126 m²</b>                 |                               | <b>702 m</b> ²     |
| Chambres                        | Salles de bains               | Parkplatze                    | Keller             |
| <b>5</b>                        | <b>5</b>                      | <b>4</b>                      | <b>1</b>           |
| Stockwerk 9ème et dernier étage | Nebenkosten<br><b>9 100 €</b> | Verfügbar ab<br>1er juin 2024 | Hinweis ACL MCA090 |