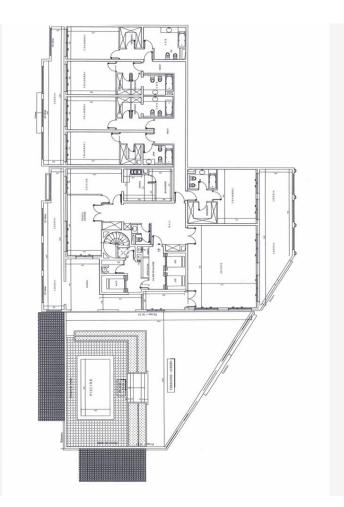

#### Vermietung

| Produkttyp                      | Zimmer                        | Gebäude                       | District           |
|---------------------------------|-------------------------------|-------------------------------|--------------------|
| <b>Wohnung</b>                  | <b>6</b>                      | <b>Memmo Center</b>           | <b>Fontvieille</b> |
| Wohnfläche                      | Terrasse Fläche               | Garten Fläche 210 m²          | Totale Fläche      |
| <b>366 m²</b>                   | <b>126 m²</b>                 |                               | <b>702 m</b> ²     |
| Chambres                        | Salles de bains               | Parkplatze                    | Keller             |
| <b>5</b>                        | <b>5</b>                      | <b>4</b>                      | <b>1</b>           |
| Stockwerk 9ème et dernier étage | Nebenkosten<br><b>9 100 €</b> | Verfügbar ab<br>1er juin 2024 | Hinweis ACL MCA090 |