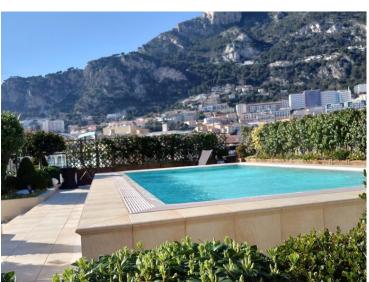

#### Vermietung

| Produkttyp                      | Zimmer                        | Gebäude                       | District           |
|---------------------------------|-------------------------------|-------------------------------|--------------------|
| <b>Wohnung</b>                  | <b>6</b>                      | <b>Memmo Center</b>           | <b>Fontvieille</b> |
| Wohnfläche                      | Terrasse Fläche               | Garten Fläche 210 m²          | Totale Fläche      |
| <b>366 m²</b>                   | <b>126 m²</b>                 |                               | <b>702 m</b> ²     |
| Chambres                        | Salles de bains               | Parkplatze                    | Keller             |
| <b>5</b>                        | <b>5</b>                      | <b>4</b>                      | <b>1</b>           |
| Stockwerk 9ème et dernier étage | Nebenkosten<br><b>9 100 €</b> | Verfügbar ab<br>1er juin 2024 | Hinweis ACL MCA090 |