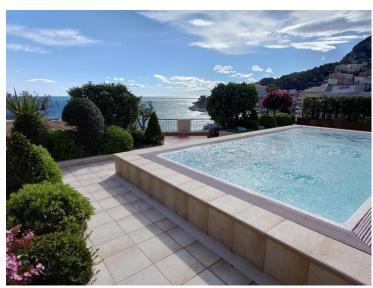

#### Vermietung

| Produkttyp                      | Zimmer                        | Gebäude                       | District           |
|---------------------------------|-------------------------------|-------------------------------|--------------------|
| <b>Wohnung</b>                  | <b>6</b>                      | <b>Memmo Center</b>           | <b>Fontvieille</b> |
| Wohnfläche                      | Terrasse Fläche               | Garten Fläche 210 m²          | Totale Fläche      |
| <b>366 m²</b>                   | <b>126 m²</b>                 |                               | <b>702 m</b> ²     |
| Chambres                        | Salles de bains               | Parkplatze                    | Keller             |
| <b>5</b>                        | <b>5</b>                      | <b>4</b>                      | <b>1</b>           |
| Stockwerk 9ème et dernier étage | Nebenkosten<br><b>9 100 €</b> | Verfügbar ab<br>1er juin 2024 | Hinweis ACL MCA090 |