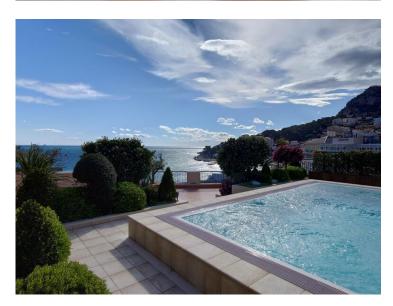

#### Vermietung

| Produkttyp                      | Zimmer                        | Gebäude                       | District           |
|---------------------------------|-------------------------------|-------------------------------|--------------------|
| <b>Wohnung</b>                  | <b>6</b>                      | <b>Memmo Center</b>           | <b>Fontvieille</b> |
| Wohnfläche                      | Terrasse Fläche               | Garten Fläche 210 m²          | Totale Fläche      |
| <b>366 m²</b>                   | <b>126 m²</b>                 |                               | <b>702 m</b> ²     |
| Chambres                        | Salles de bains               | Parkplatze                    | Keller             |
| <b>5</b>                        | <b>5</b>                      | <b>4</b>                      | <b>1</b>           |
| Stockwerk 9ème et dernier étage | Nebenkosten<br><b>9 100 €</b> | Verfügbar ab<br>1er juin 2024 | Hinweis ACL MCA090 |