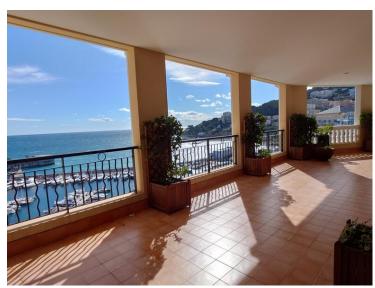

#### Vermietung

| Produkttyp                      | Zimmer                        | Gebäude                       | District           |
|---------------------------------|-------------------------------|-------------------------------|--------------------|
| <b>Wohnung</b>                  | <b>6</b>                      | <b>Memmo Center</b>           | <b>Fontvieille</b> |
| Wohnfläche                      | Terrasse Fläche               | Garten Fläche 210 m²          | Totale Fläche      |
| <b>366 m²</b>                   | <b>126 m²</b>                 |                               | <b>702 m</b> ²     |
| Chambres                        | Salles de bains               | Parkplatze                    | Keller             |
| <b>5</b>                        | <b>5</b>                      | <b>4</b>                      | <b>1</b>           |
| Stockwerk 9ème et dernier étage | Nebenkosten<br><b>9 100 €</b> | Verfügbar ab<br>1er juin 2024 | Hinweis ACL MCA090 |