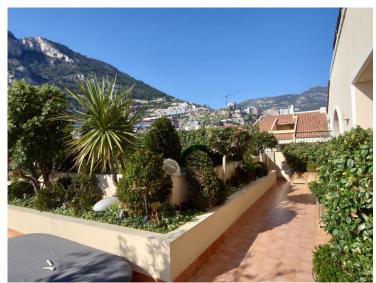

#### Vermietung

| Produkttyp                      | Zimmer                        | Gebäude                       | District           |
|---------------------------------|-------------------------------|-------------------------------|--------------------|
| <b>Wohnung</b>                  | <b>6</b>                      | <b>Memmo Center</b>           | <b>Fontvieille</b> |
| Wohnfläche                      | Terrasse Fläche               | Garten Fläche 210 m²          | Totale Fläche      |
| <b>366 m²</b>                   | <b>126 m²</b>                 |                               | <b>702 m</b> ²     |
| Chambres                        | Salles de bains               | Parkplatze                    | Keller             |
| <b>5</b>                        | <b>5</b>                      | <b>4</b>                      | <b>1</b>           |
| Stockwerk 9ème et dernier étage | Nebenkosten<br><b>9 100 €</b> | Verfügbar ab<br>1er juin 2024 | Hinweis ACL MCA090 |