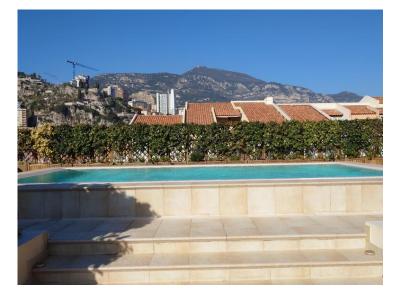

#### Vermietung

| Produkttyp                      | Zimmer                        | Gebäude                       | District           |
|---------------------------------|-------------------------------|-------------------------------|--------------------|
| <b>Wohnung</b>                  | <b>6</b>                      | <b>Memmo Center</b>           | <b>Fontvieille</b> |
| Wohnfläche                      | Terrasse Fläche               | Garten Fläche 210 m²          | Totale Fläche      |
| <b>366 m²</b>                   | <b>126 m²</b>                 |                               | <b>702 m</b> ²     |
| Chambres                        | Salles de bains               | Parkplatze                    | Keller             |
| <b>5</b>                        | <b>5</b>                      | <b>4</b>                      | <b>1</b>           |
| Stockwerk 9ème et dernier étage | Nebenkosten<br><b>9 100 €</b> | Verfügbar ab<br>1er juin 2024 | Hinweis ACL MCA090 |