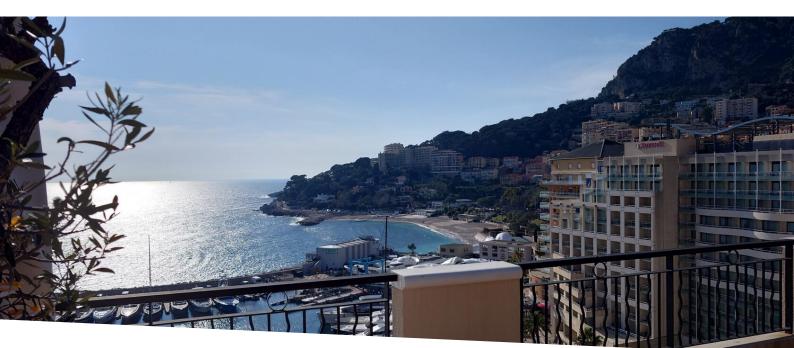

#### Vermietung

| Produkttyp                      | Zimmer                        | Gebäude                       | District           |
|---------------------------------|-------------------------------|-------------------------------|--------------------|
| <b>Wohnung</b>                  | <b>6</b>                      | <b>Memmo Center</b>           | <b>Fontvieille</b> |
| Wohnfläche                      | Terrasse Fläche               | Garten Fläche 210 m²          | Totale Fläche      |
| <b>366 m²</b>                   | <b>126 m²</b>                 |                               | <b>702 m</b> ²     |
| Chambres                        | Salles de bains               | Parkplatze                    | Keller             |
| <b>5</b>                        | <b>5</b>                      | <b>4</b>                      | <b>1</b>           |
| Stockwerk 9ème et dernier étage | Nebenkosten<br><b>9 100 €</b> | Verfügbar ab<br>1er juin 2024 | Hinweis ACL MCA090 |