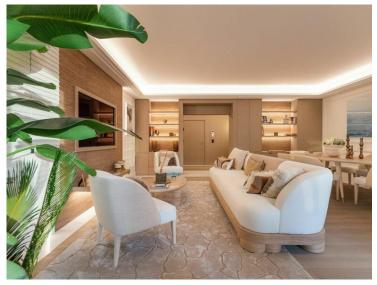

#### 13 450 000 €

| Produkttyp      | Zimmer          | Gebäude              | District Fontvieille                 |
|-----------------|-----------------|----------------------|--------------------------------------|
| <b>Wohnung</b>  | 3 Zimmer        | <b>Seaside Plaza</b> |                                      |
| Wohnfläche      | Terrasse Fläche | Totale Fläche        | Chambres                             |
| <b>135 m</b> ²  | <b>35 m</b> ²   | <b>170 m</b> ²       | <b>2</b>                             |
| Salles de bains | Parkplatz       | Stockwerk            | Zustand <b>Prestations luxueuses</b> |
| <b>2</b>        | <b>1</b>        | <b>3</b>             |                                      |
| Verfügbar ab    | Hinweis         |                      |                                      |