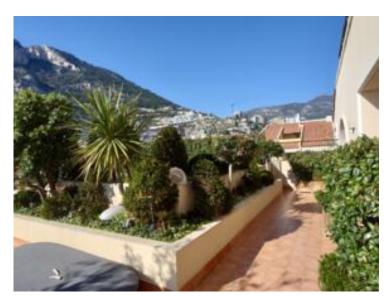

### 60 000 € / Monat + Nebenkosten : 9.100 €

| Produkttyp                | Zimmer                    | Gebäude                   | District     |
|---------------------------|---------------------------|---------------------------|--------------|
| Wohnung                   | 6                         | Memmo Center              | Fontvieille  |
| Wohnfläche                | Terrasse Fläche           | Totale Fläche             | Parkplatze   |
| <b>366 m</b> <sup>2</sup> | <b>336 m</b> <sup>2</sup> | <b>702 m</b> <sup>2</sup> | 4            |
| Keller                    | Stockwerk                 | Nebenkosten               | Verfügbar ab |
| 1                         | 9                         | 9 100 €                   | 01/06/2024   |
| Hinweis                   |                           |                           |              |
| LOC MEMMO 7P 9            |                           |                           |              |