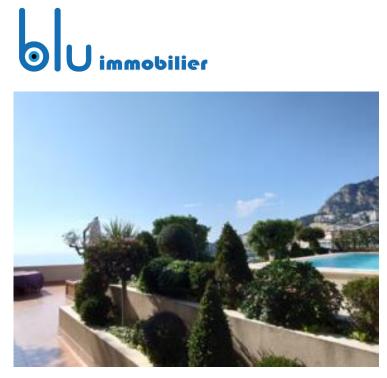

### 60 000 € / Monat + Nebenkosten : 9.100 €

| Produkttyp                | Zimmer                    | Gebäude                   | District     |
|---------------------------|---------------------------|---------------------------|--------------|
| Wohnung                   | 6                         | Memmo Center              | Fontvieille  |
| Wohnfläche                | Terrasse Fläche           | Totale Fläche             | Parkplatze   |
| <b>366 m</b> <sup>2</sup> | <b>336 m</b> <sup>2</sup> | <b>702 m</b> <sup>2</sup> | 4            |
| Keller                    | Stockwerk                 | Nebenkosten               | Verfügbar ab |
| 1                         | 9                         | 9 100 €                   | 01/06/2024   |
| Hinweis                   |                           |                           |              |
| LOC MEMMO 7P 9            |                           |                           |              |