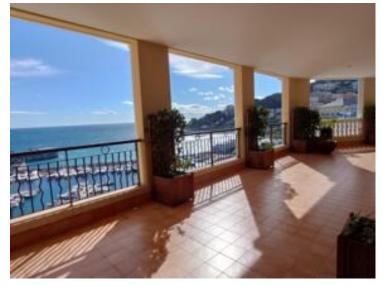

### 60 000 € / Monat + Nebenkosten : 9.100 €

| Produkttyp                | Zimmer                    | Gebäude                   | District     |
|---------------------------|---------------------------|---------------------------|--------------|
| Wohnung                   | 6                         | Memmo Center              | Fontvieille  |
| Wohnfläche                | Terrasse Fläche           | Totale Fläche             | Parkplatze   |
| <b>366 m</b> <sup>2</sup> | <b>336 m</b> <sup>2</sup> | <b>702 m</b> <sup>2</sup> | 4            |
| Keller                    | Stockwerk                 | Nebenkosten               | Verfügbar ab |
| 1                         | 9                         | 9 100 €                   | 01/06/2024   |
| Hinweis                   |                           |                           |              |
| LOC MEMMO 7P 9            |                           |                           |              |