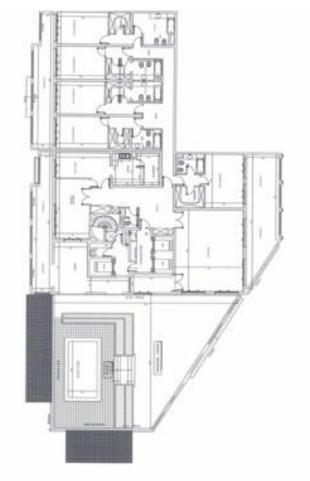

### 60 000 € / Monat + Nebenkosten : 9.100 €

| Produkttyp                | Zimmer                    | Gebäude                   | District     |
|---------------------------|---------------------------|---------------------------|--------------|
| Wohnung                   | 6                         | Memmo Center              | Fontvieille  |
| Wohnfläche                | Terrasse Fläche           | Totale Fläche             | Parkplatze   |
| <b>366 m</b> <sup>2</sup> | <b>336 m</b> <sup>2</sup> | <b>702 m</b> <sup>2</sup> | 4            |
| Keller                    | Stockwerk                 | Nebenkosten               | Verfügbar ab |
| 1                         | 9                         | 9 100 €                   | 01/06/2024   |
| Hinweis                   |                           |                           |              |
| LOC MEMMO 7P 9            |                           |                           |              |