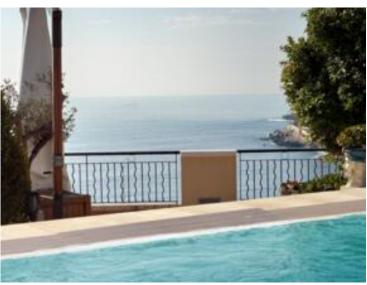

### 60 000 € / Monat + Nebenkosten : 9.100 €

| Produkttyp                | Zimmer                    | Gebäude                   | District     |
|---------------------------|---------------------------|---------------------------|--------------|
| Wohnung                   | 6                         | Memmo Center              | Fontvieille  |
| Wohnfläche                | Terrasse Fläche           | Totale Fläche             | Parkplatze   |
| <b>366 m</b> <sup>2</sup> | <b>336 m</b> <sup>2</sup> | <b>702 m</b> <sup>2</sup> | 4            |
| Keller                    | Stockwerk                 | Nebenkosten               | Verfügbar ab |
| 1                         | 9                         | 9 100 €                   | 01/06/2024   |
| Hinweis                   |                           |                           |              |
| LOC MEMMO 7P 9            |                           |                           |              |