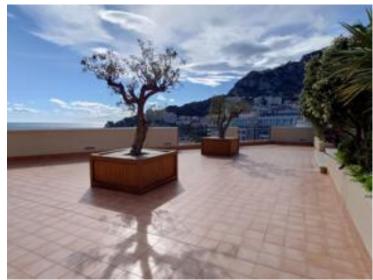

### 60 000 € / Monat + Nebenkosten : 9.100 €

| Produkttyp                | Zimmer                    | Gebäude                   | District     |
|---------------------------|---------------------------|---------------------------|--------------|
| Wohnung                   | 6                         | Memmo Center              | Fontvieille  |
| Wohnfläche                | Terrasse Fläche           | Totale Fläche             | Parkplatze   |
| <b>366 m</b> <sup>2</sup> | <b>336 m</b> <sup>2</sup> | <b>702 m</b> <sup>2</sup> | 4            |
| Keller                    | Stockwerk                 | Nebenkosten               | Verfügbar ab |
| 1                         | 9                         | 9 100 €                   | 01/06/2024   |
| Hinweis                   |                           |                           |              |
| LOC MEMMO 7P 9            |                           |                           |              |