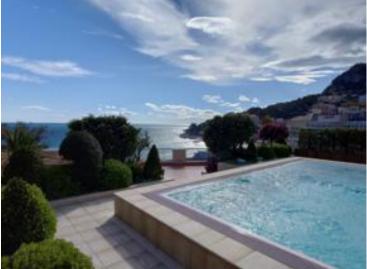

### 60 000 € / Monat + Nebenkosten : 9.100 €

| Produkttyp                | Zimmer                    | Gebäude                   | District     |
|---------------------------|---------------------------|---------------------------|--------------|
| Wohnung                   | 6                         | Memmo Center              | Fontvieille  |
| Wohnfläche                | Terrasse Fläche           | Totale Fläche             | Parkplatze   |
| <b>366 m</b> <sup>2</sup> | <b>336 m</b> <sup>2</sup> | <b>702 m</b> <sup>2</sup> | 4            |
| Keller                    | Stockwerk                 | Nebenkosten               | Verfügbar ab |
| 1                         | 9                         | 9 100 €                   | 01/06/2024   |
| Hinweis                   |                           |                           |              |
| LOC MEMMO 7P 9            |                           |                           |              |