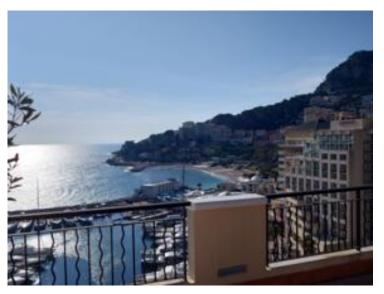

### 60 000 € / Monat + Nebenkosten : 9.100 €

| Produkttyp                | Zimmer                    | Gebäude                   | District     |
|---------------------------|---------------------------|---------------------------|--------------|
| Wohnung                   | 6                         | Memmo Center              | Fontvieille  |
| Wohnfläche                | Terrasse Fläche           | Totale Fläche             | Parkplatze   |
| <b>366 m</b> <sup>2</sup> | <b>336 m</b> <sup>2</sup> | <b>702 m</b> <sup>2</sup> | 4            |
| Keller                    | Stockwerk                 | Nebenkosten               | Verfügbar ab |
| 1                         | 9                         | 9 100 €                   | 01/06/2024   |
| Hinweis                   |                           |                           |              |
| LOC MEMMO 7P 9            |                           |                           |              |