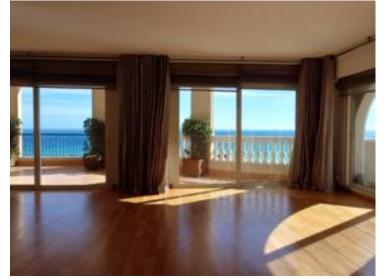

### 60 000 € / Monat + Nebenkosten : 9.100 €

| Produkttyp                | Zimmer                    | Gebäude                   | District     |
|---------------------------|---------------------------|---------------------------|--------------|
| Wohnung                   | 6                         | Memmo Center              | Fontvieille  |
| Wohnfläche                | Terrasse Fläche           | Totale Fläche             | Parkplatze   |
| <b>366 m</b> <sup>2</sup> | <b>336 m</b> <sup>2</sup> | <b>702 m</b> <sup>2</sup> | 4            |
| Keller                    | Stockwerk                 | Nebenkosten               | Verfügbar ab |
| 1                         | 9                         | 9 100 €                   | 01/06/2024   |
| Hinweis                   |                           |                           |              |
| LOC MEMMO 7P 9            |                           |                           |              |