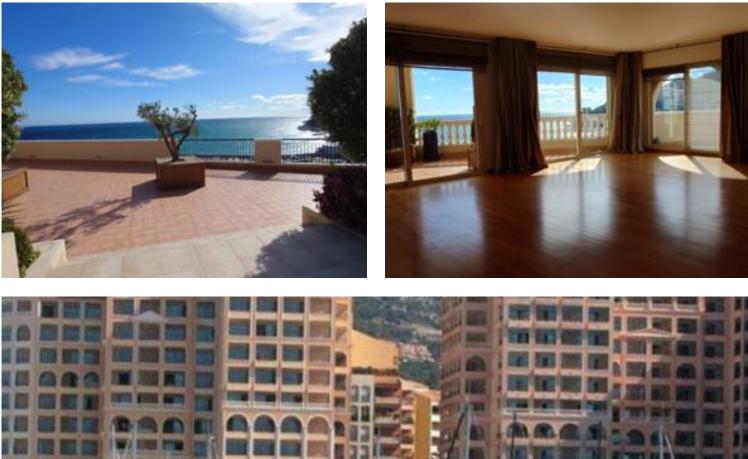

### 60 000 € / Monat + Nebenkosten : 9.100 €

| Produkttyp                | Zimmer                    | Gebäude                   | District     |
|---------------------------|---------------------------|---------------------------|--------------|
| Wohnung                   | 6                         | Memmo Center              | Fontvieille  |
| Wohnfläche                | Terrasse Fläche           | Totale Fläche             | Parkplatze   |
| <b>366 m</b> <sup>2</sup> | <b>336 m</b> <sup>2</sup> | <b>702 m</b> <sup>2</sup> | 4            |
| Keller                    | Stockwerk                 | Nebenkosten               | Verfügbar ab |
| 1                         | 9                         | 9 100 €                   | 01/06/2024   |
| Hinweis                   |                           |                           |              |
| LOC MEMMO 7P 9            |                           |                           |              |