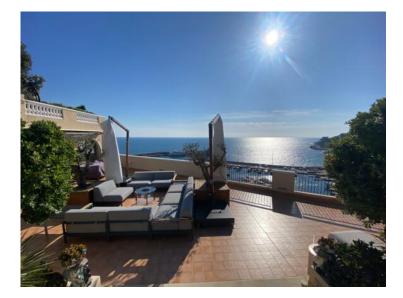

### Vermietung 60 000 € / Monat + Nebenkosten : 9.100 €

District Produkttyp Zimmer Gebäude Wohnung 6 **Memmo Center Fontvieille** Terrasse Fläche Chambres Wohnfläche Totale Fläche 366 m<sup>2</sup> 336 m<sup>2</sup> 702 m<sup>2</sup> 5 Salles de bains Stockwerk Parkplatze Keller 5 1 9 Nebenkosten Zustand Verfügbar ab Hinweis 1er Juin 2024 **WL MEMMO 10** 9 100 € **Prestations luxueuses** 