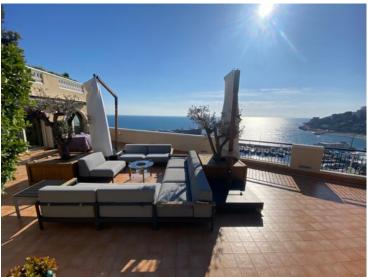

### Vermietung 60 000 € / Monat + Nebenkosten : 9.100 €

District Produkttyp Zimmer Gebäude Wohnung 6 **Memmo Center Fontvieille** Terrasse Fläche Chambres Wohnfläche Totale Fläche 366 m<sup>2</sup> 336 m<sup>2</sup> 702 m<sup>2</sup> 5 Salles de bains Stockwerk Parkplatze Keller 5 1 9 Nebenkosten Zustand Verfügbar ab Hinweis 1er Juin 2024 **WL MEMMO 10** 9 100 € **Prestations luxueuses** 