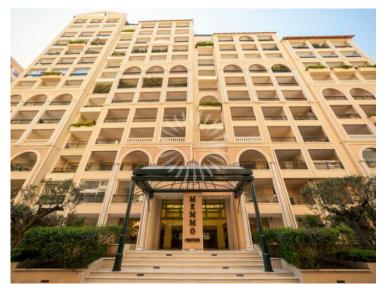

### Vermietung 60 000 € / Monat + Nebenkosten : 9.100 €

District Produkttyp Zimmer Gebäude Wohnung 6 **Memmo Center Fontvieille** Terrasse Fläche Chambres Wohnfläche Totale Fläche 366 m<sup>2</sup> 336 m<sup>2</sup> 702 m<sup>2</sup> 5 Salles de bains Stockwerk Parkplatze Keller 5 1 9 Nebenkosten Zustand Verfügbar ab Hinweis 1er Juin 2024 **WL MEMMO 10** 9 100 € **Prestations luxueuses** 