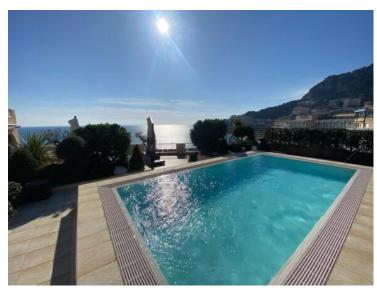

### Vermietung 60 000 € / Monat + Nebenkosten : 9.100 €

District Produkttyp Zimmer Gebäude Wohnung 6 **Memmo Center Fontvieille** Terrasse Fläche Chambres Wohnfläche Totale Fläche 366 m<sup>2</sup> 336 m<sup>2</sup> 702 m<sup>2</sup> 5 Salles de bains Stockwerk Parkplatze Keller 5 1 9 Nebenkosten Zustand Verfügbar ab Hinweis 1er Juin 2024 **WL MEMMO 10** 9 100 € **Prestations luxueuses** 