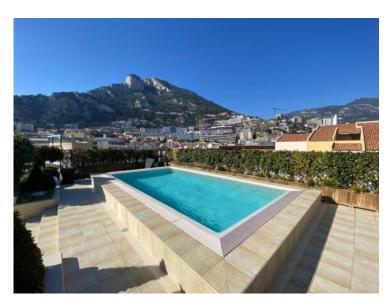

### Vermietung 60 000 € / Monat + Nebenkosten : 9.100 €

District Produkttyp Zimmer Gebäude Wohnung 6 **Memmo Center Fontvieille** Terrasse Fläche Chambres Wohnfläche Totale Fläche 366 m<sup>2</sup> 336 m<sup>2</sup> 702 m<sup>2</sup> 5 Salles de bains Stockwerk Parkplatze Keller 5 1 9 Nebenkosten Zustand Verfügbar ab Hinweis 1er Juin 2024 **WL MEMMO 10** 9 100 € **Prestations luxueuses** 