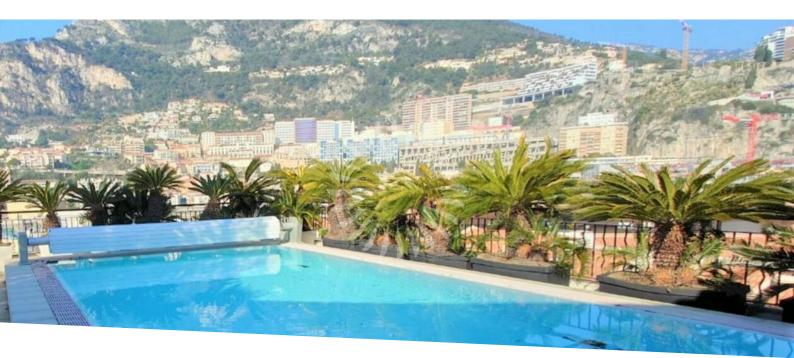

### Vermietung 60 000 € / Monat + Nebenkosten : 9.100 €

District Produkttyp Zimmer Gebäude Wohnung 6 **Memmo Center Fontvieille** Terrasse Fläche Chambres Wohnfläche Totale Fläche 366 m<sup>2</sup> 336 m<sup>2</sup> 702 m<sup>2</sup> 5 Salles de bains Stockwerk Parkplatze Keller 5 1 9 Nebenkosten Zustand Verfügbar ab Hinweis 1er Juin 2024 **WL MEMMO 10** 9 100 € **Prestations luxueuses** 