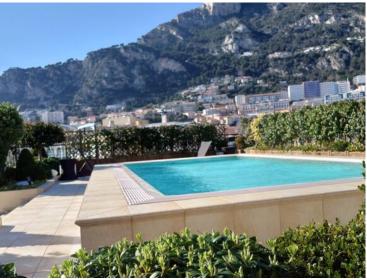

### Vermietung 60 000 € / Monat + Nebenkosten : 9.100 €

District Produkttyp Zimmer Gebäude Wohnung 6 **Memmo Center Fontvieille** Terrasse Fläche Chambres Wohnfläche Totale Fläche 366 m<sup>2</sup> 336 m<sup>2</sup> 702 m<sup>2</sup> 5 Salles de bains Stockwerk Parkplatze Keller 5 1 9 Nebenkosten Zustand Verfügbar ab Hinweis 1er Juin 2024 **WL MEMMO 10** 9 100 € **Prestations luxueuses** 