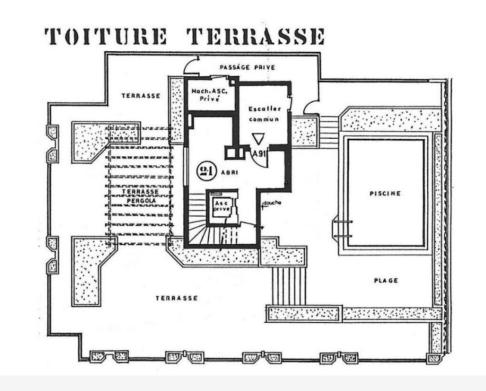

## 51 000 € / Monat + Nebenkosten : 5.100 €

| Produkttyp                    | Zimmer                           | Gebäude                                     | District          |
|-------------------------------|----------------------------------|---------------------------------------------|-------------------|
| <b>Wohnung</b>                | <b>6</b>                         | <b>Roc Fleuri</b>                           | La Rousse - Saint |
|                               |                                  |                                             | Roman             |
| Wohnfläche                    | Terrasse Fläche                  | Totale Fläche                               | Chambres          |
| <b>463 m²</b>                 | <b>618 m²</b>                    | 1 081 m²                                    | <b>4</b>          |
| Salles de bains               | Parkplatze                       | Keller                                      | Stockwerk         |
| <b>4</b>                      | <b>4</b>                         | <b>1</b>                                    | <b>9-10-11</b>    |
| Nebenkosten<br><b>5 100 €</b> | Zustand<br>Prestations luxueuses | Hinweis<br>PE_LOC_Roof<br>Triplex_RocFleuri |                   |