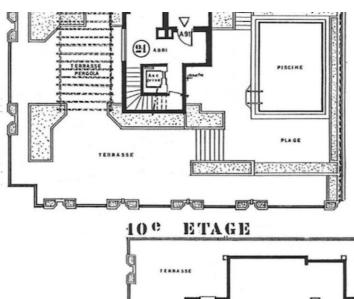

## Vermietung

51 000 € / Monat + Nebenkosten : 5.100 €

| Produkttyp         | Zimmer             | Gebäude              | District          |
|--------------------|--------------------|----------------------|-------------------|
| Wohnung            | 7/8                | Roc Fleuri           | La Rousse - Saint |
|                    |                    |                      | Roman             |
|                    |                    |                      |                   |
| Wohnfläche         | Terrasse Fläche    | Totale Fläche        | Chambres          |
| 463 m <sup>2</sup> | 618 m <sup>2</sup> | 1 081 m <sup>2</sup> | 4                 |
| 403 III            | 010 111            | 1 001 111            | -                 |
| Salles de bains    | Parkplatze         | Keller               | Stockwerk         |
| _                  | 7 GTRPTGCZE        | nener                |                   |
| 4                  | 4                  | 1                    | 9/10/11           |
|                    |                    |                      |                   |
| Nebenkosten        | Hinweis            |                      |                   |
| 5 100 €            | 7/8PROCFLEURI      |                      |                   |

Tél: +377 99 90 70 03 Fax: +377 97 70 00 05 info@revimmo.mc www.revimmo.mc

| APPARTEHENT | BALCON TERRASSE                                   |
|-------------|---------------------------------------------------|
| 246",05     | 196",47                                           |
| 180%18      | 1500,49                                           |
| 37%03       | 2 6 3 7 2 0 3                                     |
| 463 7726    | £ 17 ", 19                                        |
|             | 1 8 0"; <sup>2</sup> 1 8<br>27 "; <sup>2</sup> 02 |