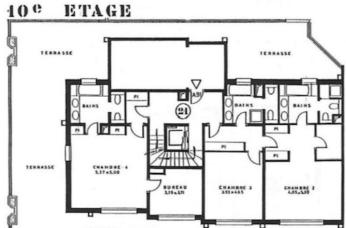

## Vermietung

51 000 € / Monat + Nebenkosten : 5.100 €

| Produkttyp         | Zimmer             | Gebäude              | District          |
|--------------------|--------------------|----------------------|-------------------|
| Wohnung            | 7/8                | Roc Fleuri           | La Rousse - Saint |
|                    |                    |                      | Roman             |
|                    |                    |                      |                   |
| Wohnfläche         | Terrasse Fläche    | Totale Fläche        | Chambres          |
| 463 m <sup>2</sup> | 618 m <sup>2</sup> | 1 081 m <sup>2</sup> | 4                 |
| 403 III            | 010 111            | 1 001 111            | -                 |
| Salles de bains    | Parkplatze         | Keller               | Stockwerk         |
| _                  | 7 GTRPTGCZE        | nener                |                   |
| 4                  | 4                  | 1                    | 9/10/11           |
|                    |                    |                      |                   |
| Nebenkosten        | Hinweis            |                      |                   |
| 5 100 €            | 7/8PROCFLEURI      |                      |                   |

Tél: +377 99 90 70 03 Fax: +377 97 70 00 05 info@revimmo.mc www.revimmo.mc

| APPARTEHENT | BALCON TERRASSE                                   |
|-------------|---------------------------------------------------|
| 246",05     | 196",47                                           |
| 180%18      | 1500,49                                           |
| 37%03       | 2 6 3 7 2 0 3                                     |
| 463 7726    | £ 17 ", 19                                        |
|             | 1 8 0"; <sup>2</sup> 1 8<br>27 "; <sup>2</sup> 02 |