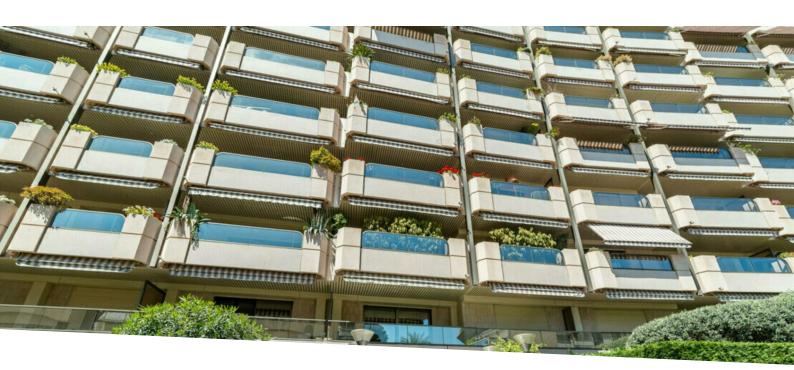

## Vermietung

51 000 € / Monat + Nebenkosten : 5.100 €

| Produkttyp         | Zimmer             | Gebäude              | District          |
|--------------------|--------------------|----------------------|-------------------|
| Wohnung            | 7/8                | Roc Fleuri           | La Rousse - Saint |
|                    |                    |                      | Roman             |
|                    |                    |                      |                   |
| Wohnfläche         | Terrasse Fläche    | Totale Fläche        | Chambres          |
| 463 m <sup>2</sup> | 618 m <sup>2</sup> | 1 081 m <sup>2</sup> | 4                 |
| 403 III            | 010 111            | 1 001 111            | -                 |
| Salles de bains    | Parkplatze         | Keller               | Stockwerk         |
| _                  | 7 GTRPTGCZE        | nener                |                   |
| 4                  | 4                  | 1                    | 9/10/11           |
|                    |                    |                      |                   |
| Nebenkosten        | Hinweis            |                      |                   |
| 5 100 €            | 7/8PROCFLEURI      |                      |                   |