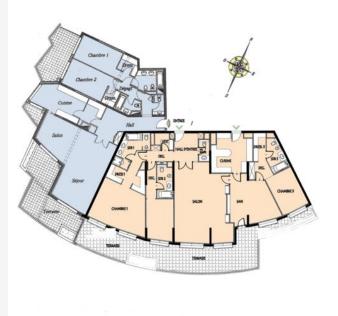

#### **Exclusive Estate Monaco**

23 Bd Princesse Charlotte 98000 Monaco

Renaud Govart Tél : +33 6 61 62 92 89/+377 97 98 15 49 renaud@exclusive-estate.mc www.exclusive-estate.mc

Verkauf 19 700 000 €

|                 |                 |                     | notwendig                    |
|-----------------|-----------------|---------------------|------------------------------|
| Salles de bains | Keller          | Stockwerk           | Zustand Renovierungsarbeiten |
| <b>5</b>        | <b>3</b>        | <b>12</b>           |                              |
| Wohnfläche      | Terrasse Fläche | Totale Fläche       | Chambres                     |
| <b>376 m²</b>   | <b>126 m</b> ²  | <b>502 m</b> ²      | <b>5</b>                     |
| Produkttyp      | Zimmer          | Gebaude             | District  Jardin Exotique    |
| <b>Wohnung</b>  | <b>8</b>        | <b>Patio Palace</b> |                              |