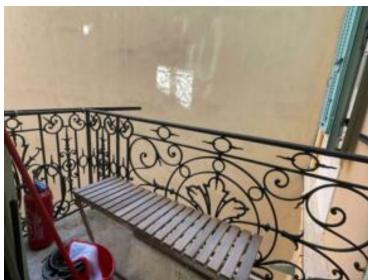

### Location professionnelle

| Produkttyp                | Zimmer                    |
|---------------------------|---------------------------|
| <b>Büro</b>               | <b>4 Zimmer</b>           |
| Wohnfläche                | Terrasse Fläche           |
| <b>71 m</b> ²             | <b>3 m²</b>               |
| Stockwerk REZ DE CHAUSSEE | Mischnutzung<br><b>Ja</b> |

# Gebäude Maison Crovetto Totale Fläche 74 m²

*Hinweis* **SP-FR-83542755** 