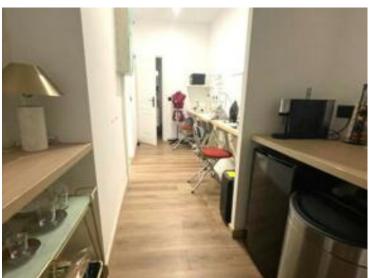

### Location professionnelle

| Produkttyp                | Zimmer                    |
|---------------------------|---------------------------|
| <b>Büro</b>               | <b>4 Zimmer</b>           |
| Wohnfläche                | Terrasse Fläche           |
| <b>71 m</b> ²             | <b>3 m²</b>               |
| Stockwerk REZ DE CHAUSSEE | Mischnutzung<br><b>Ja</b> |

# Gebäude Maison Crovetto Totale Fläche 74 m²

*Hinweis* **SP-FR-83542755** 