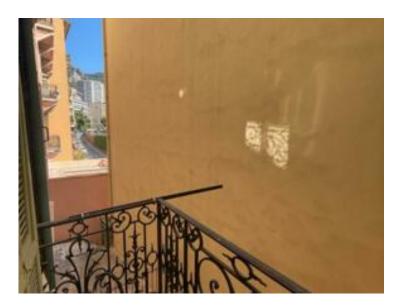

### Location professionnelle

| Produkttyp                | Zimmer                    |
|---------------------------|---------------------------|
| <b>Büro</b>               | <b>4 Zimmer</b>           |
| Wohnfläche                | Terrasse Fläche           |
| <b>71 m</b> ²             | <b>3 m²</b>               |
| Stockwerk REZ DE CHAUSSEE | Mischnutzung<br><b>Ja</b> |

# Gebäude Maison Crovetto Totale Fläche 74 m²

*Hinweis* **SP-FR-83542755** 