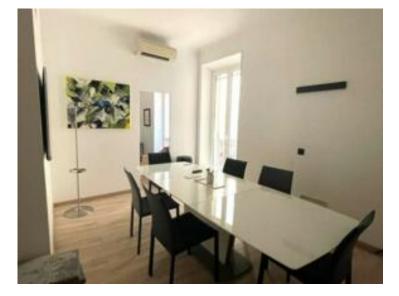

### Location professionnelle

| Produkttyp                | Zimmer                    |
|---------------------------|---------------------------|
| <b>Büro</b>               | <b>4 Zimmer</b>           |
| Wohnfläche                | Terrasse Fläche           |
| <b>71 m</b> ²             | <b>3 m²</b>               |
| Stockwerk REZ DE CHAUSSEE | Mischnutzung<br><b>Ja</b> |

# Gebäude Maison Crovetto Totale Fläche 74 m²

*Hinweis* **SP-FR-83542755** 