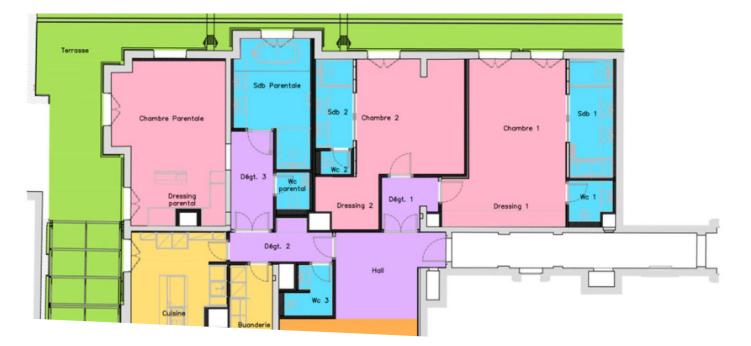

### 92 000 € / Monat + Nebenkosten : 7.000 €

| Produkttyp                | Zimmer                   | Gebäude                    | District   |
|---------------------------|--------------------------|----------------------------|------------|
| Wohnung                   | 6                        | Le Metropole               | Carré d'Or |
| wonnung                   | 0                        | Le Metropole               | Carre u Or |
| Wohnfläche                | Terrasse Fläche          | Totale Fläche              | Chambres   |
| <b>295 m</b> <sup>2</sup> | <b>25 m</b> <sup>2</sup> | 428,70 m <sup>2</sup>      | 3          |
| Salles de bains           | Keller                   | Parkbox                    | Stockwerk  |
| 3                         | 1                        | 1                          | 4          |
| Nebenkosten               | Verfügbar ab             | Hinweis                    |            |
| 7 000 €                   | Rapidement               | <b>METROPOLE 5 PIECES+</b> |            |
|                           |                          |                            |            |