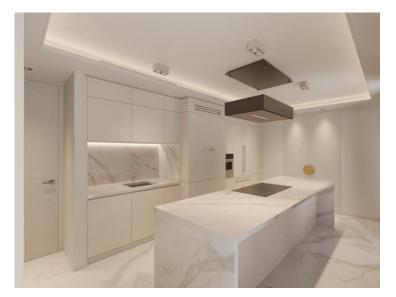

### 92 000 € / Monat + Nebenkosten : 7.000 €

| Produkttyp                | Zimmer                   | Gebäude                    | District   |
|---------------------------|--------------------------|----------------------------|------------|
| Wohnung                   | 6                        | Le Metropole               | Carré d'Or |
| wonnung                   | 0                        | Le Metropole               | Carre u Or |
| Wohnfläche                | Terrasse Fläche          | Totale Fläche              | Chambres   |
| <b>295 m</b> <sup>2</sup> | <b>25 m</b> <sup>2</sup> | 428,70 m <sup>2</sup>      | 3          |
| Salles de bains           | Keller                   | Parkbox                    | Stockwerk  |
| 3                         | 1                        | 1                          | 4          |
| Nebenkosten               | Verfügbar ab             | Hinweis                    |            |
| 7 000 €                   | Rapidement               | <b>METROPOLE 5 PIECES+</b> |            |
|                           |                          |                            |            |