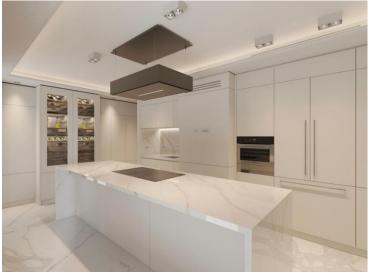

### 92 000 € / Monat + Nebenkosten : 7.000 €

| Produkttyp                | Zimmer                   | Gebäude                    | District   |
|---------------------------|--------------------------|----------------------------|------------|
| Wohnung                   | 6                        | Le Metropole               | Carré d'Or |
| wonnung                   | 0                        | Le Metropole               | Carre u Or |
| Wohnfläche                | Terrasse Fläche          | Totale Fläche              | Chambres   |
| <b>295 m</b> <sup>2</sup> | <b>25 m</b> <sup>2</sup> | 428,70 m <sup>2</sup>      | 3          |
| Salles de bains           | Keller                   | Parkbox                    | Stockwerk  |
| 3                         | 1                        | 1                          | 4          |
| Nebenkosten               | Verfügbar ab             | Hinweis                    |            |
| 7 000 €                   | Rapidement               | <b>METROPOLE 5 PIECES+</b> |            |
|                           |                          |                            |            |