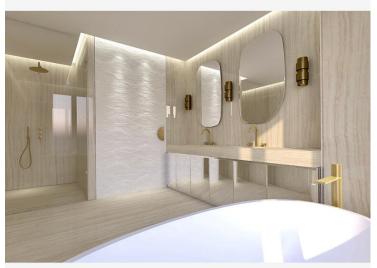

### 92 000 € / Monat + Nebenkosten : 7.000 €

| Produkttyp                | Zimmer                   | Gebäude                    | District   |
|---------------------------|--------------------------|----------------------------|------------|
| Wohnung                   | 6                        | Le Metropole               | Carré d'Or |
| wonnung                   | 0                        | Le Metropole               | Carre u Or |
| Wohnfläche                | Terrasse Fläche          | Totale Fläche              | Chambres   |
| <b>295 m</b> <sup>2</sup> | <b>25 m</b> <sup>2</sup> | 428,70 m <sup>2</sup>      | 3          |
| Salles de bains           | Keller                   | Parkbox                    | Stockwerk  |
| 3                         | 1                        | 1                          | 4          |
| Nebenkosten               | Verfügbar ab             | Hinweis                    |            |
| 7 000 €                   | Rapidement               | <b>METROPOLE 5 PIECES+</b> |            |
|                           |                          |                            |            |