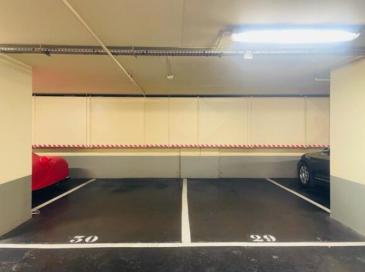

## Verkauf

Produkttyp Parkplatz / Garage / Parkplatze 4 Hinweis Metropole Rare

Parking à la vente

| Ziiiiiiei |  |
|-----------|--|
| Stockwerk |  |
| -3        |  |

- ----

Gebäude Le Metropole Zustand Neubau *District* **Carré d'Or** *Verfügbar ab* **30/4/2025** 