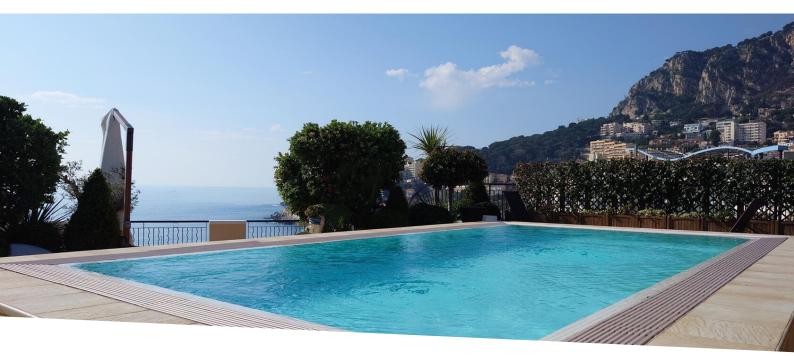

## 60 000 € / Monat + Nebenkosten : 9.100 €

| Produkttyp                          | Zimmer                 | Gebäude               | District          |
|-------------------------------------|------------------------|-----------------------|-------------------|
| <b>Wohnung</b>                      | <b>7</b>               | Memmo Center          | Fontvieille       |
| Wohnfläche                          | <i>Terrasse Fläche</i> | Garten Fläche         | Totale Fläche     |
| <b>366 m²</b>                       | <b>126 m</b> ²         | <b>210 m²</b>         | <b>702 m²</b>     |
| Chambres                            | Salles de bains        | Parkplatze            | Keller            |
| <b>5</b>                            | <b>5</b>               | <b>4</b>              | <b>1</b>          |
| Stockwerk                           | Nebenkosten            | Zustand               | Verfügbar ab      |
| <b>9</b>                            | <b>9 100 €</b>         | Prestations luxueuses | <b>01/06/2024</b> |
| Hinweis<br>ZRI - Memmo Center<br>7P |                        |                       |                   |