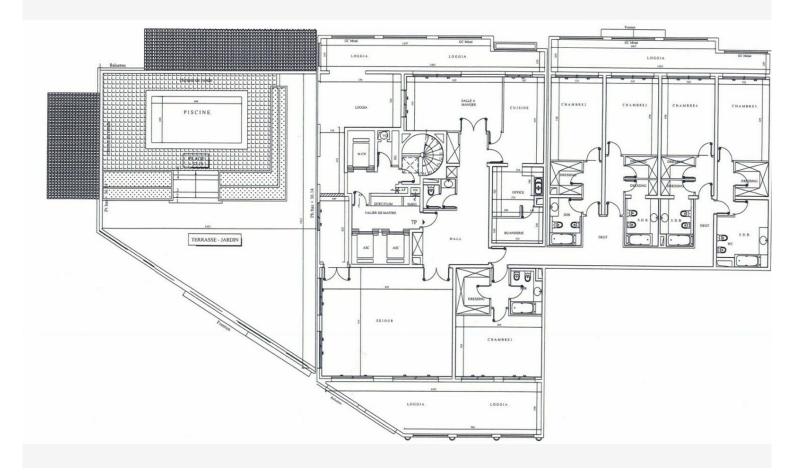

## 60 000 € / Monat + Nebenkosten : 9.100 €

| Produkttyp                          | Zimmer                 | Gebäude               | District          |
|-------------------------------------|------------------------|-----------------------|-------------------|
| <b>Wohnung</b>                      | <b>7</b>               | Memmo Center          | Fontvieille       |
| Wohnfläche                          | <i>Terrasse Fläche</i> | Garten Fläche         | Totale Fläche     |
| <b>366 m²</b>                       | <b>126 m</b> ²         | <b>210 m²</b>         | <b>702 m²</b>     |
| Chambres                            | Salles de bains        | Parkplatze            | Keller            |
| <b>5</b>                            | <b>5</b>               | <b>4</b>              | <b>1</b>          |
| Stockwerk                           | Nebenkosten            | Zustand               | Verfügbar ab      |
| <b>9</b>                            | <b>9 100 €</b>         | Prestations luxueuses | <b>01/06/2024</b> |
| Hinweis<br>ZRI - Memmo Center<br>7P |                        |                       |                   |

MonteCarlo-RealEstate.com

Hinweis : ZRI - Memmo Center 7P

his document does not form part of any offer or contract. All measurements, areas and distances are approximate. The information and plans contained herein are believed to be correct, nowever, their accuracy is not guaranteed. The photographs show only certain parts of the property at the time they were taken. This offer is subject to change of price or other conditions, without prior notice.