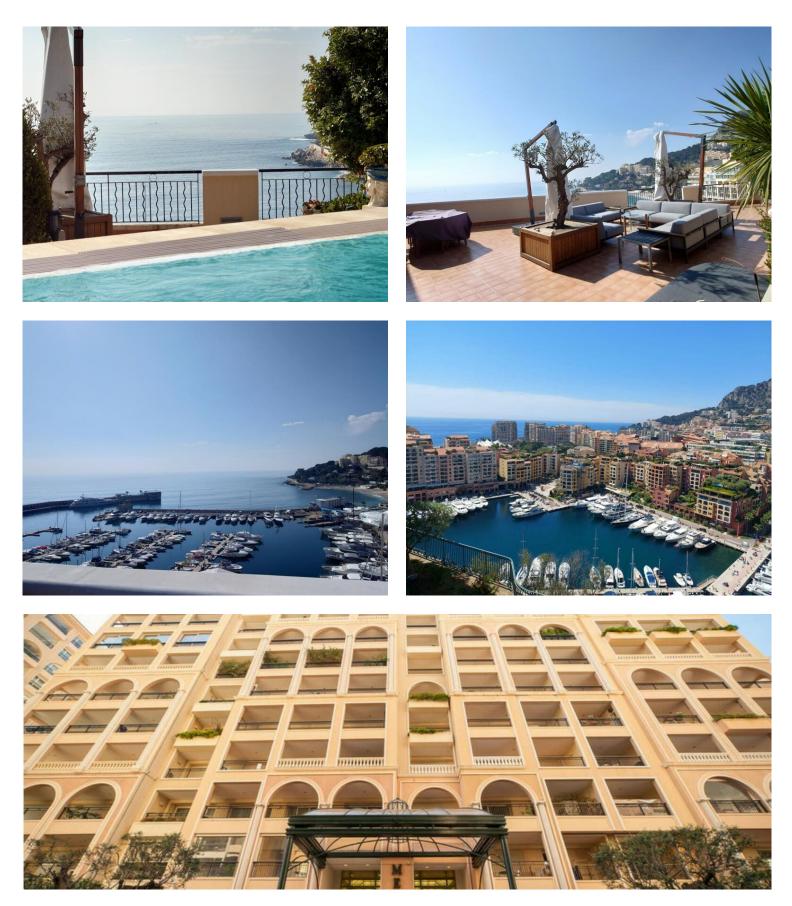

## 60 000 € / Monat + Nebenkosten : 9.100 €

| Produkttyp                          | Zimmer                 | Gebäude               | District          |
|-------------------------------------|------------------------|-----------------------|-------------------|
| <b>Wohnung</b>                      | <b>7</b>               | Memmo Center          | Fontvieille       |
| Wohnfläche                          | <i>Terrasse Fläche</i> | Garten Fläche         | Totale Fläche     |
| <b>366 m²</b>                       | <b>126 m</b> ²         | <b>210 m²</b>         | <b>702 m²</b>     |
| Chambres                            | Salles de bains        | Parkplatze            | Keller            |
| <b>5</b>                            | <b>5</b>               | <b>4</b>              | <b>1</b>          |
| Stockwerk                           | Nebenkosten            | Zustand               | Verfügbar ab      |
| <b>9</b>                            | <b>9 100 €</b>         | Prestations luxueuses | <b>01/06/2024</b> |
| Hinweis<br>ZRI - Memmo Center<br>7P |                        |                       |                   |