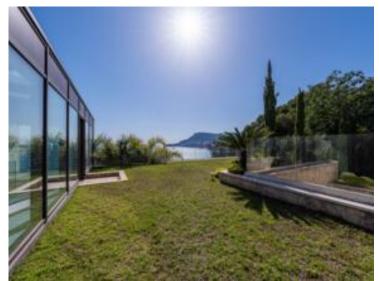

#### Verkauf

| Produkttyp<br><b>Haus</b>    | Zimmer<br><b>6</b>          |  |
|------------------------------|-----------------------------|--|
|                              |                             |  |
| Land<br><b>Frankreich</b>    | Wohnfläche<br><b>520 m²</b> |  |
| Salles de bains<br><b>+5</b> | Parkplatze<br><b>+5</b>     |  |
|                              |                             |  |

## Preis auf Anfrage

| District Cabbe-Saint Roman       | Stadt<br>Roquebrune-Cap-<br>Martin |
|----------------------------------|------------------------------------|
| Totale Fläche<br><b>3 900 m²</b> | Chambres<br>+ <b>5</b>             |
| Verfügbar ab                     | Hinweis <b>SP-YF-5492314</b>       |