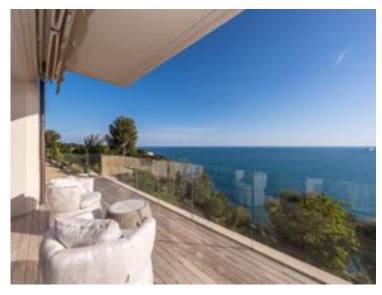

#### Verkauf

| Produkttyp<br><b>Haus</b>    | Zimmer<br><b>6</b>          |  |
|------------------------------|-----------------------------|--|
|                              |                             |  |
| Land<br><b>Frankreich</b>    | Wohnfläche<br><b>520 m²</b> |  |
| Salles de bains<br><b>+5</b> | Parkplatze<br><b>+5</b>     |  |
|                              |                             |  |

## Preis auf Anfrage

| District Cabbe-Saint Roman       | Stadt<br>Roquebrune-Cap-<br>Martin |
|----------------------------------|------------------------------------|
| Totale Fläche<br><b>3 900 m²</b> | Chambres<br>+ <b>5</b>             |
| Verfügbar ab                     | Hinweis <b>SP-YF-5492314</b>       |