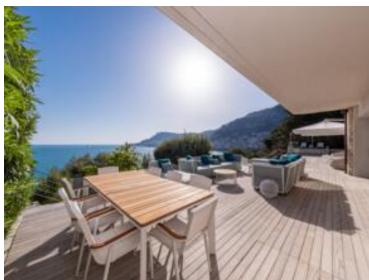

#### Verkauf

| Produkttyp<br><b>Haus</b>    | Zimmer<br><b>6</b>          |  |
|------------------------------|-----------------------------|--|
|                              |                             |  |
| Land<br><b>Frankreich</b>    | Wohnfläche<br><b>520 m²</b> |  |
| Salles de bains<br><b>+5</b> | Parkplatze<br><b>+5</b>     |  |
|                              |                             |  |

## Preis auf Anfrage

| District Cabbe-Saint Roman       | Stadt<br>Roquebrune-Cap-<br>Martin |
|----------------------------------|------------------------------------|
| Totale Fläche<br><b>3 900 m²</b> | Chambres<br>+ <b>5</b>             |
| Verfügbar ab                     | Hinweis <b>SP-YF-5492314</b>       |