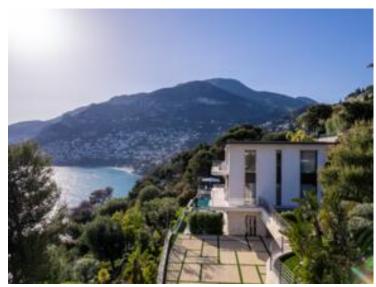

#### Verkauf

| Produkttyp<br><b>Haus</b>    | Zimmer<br><b>6</b>          |  |
|------------------------------|-----------------------------|--|
|                              |                             |  |
| Land<br><b>Frankreich</b>    | Wohnfläche<br><b>520 m²</b> |  |
| Salles de bains<br><b>+5</b> | Parkplatze<br><b>+5</b>     |  |
|                              |                             |  |

## Preis auf Anfrage

| District Cabbe-Saint Roman       | Stadt<br>Roquebrune-Cap-<br>Martin |
|----------------------------------|------------------------------------|
| Totale Fläche<br><b>3 900 m²</b> | Chambres<br>+ <b>5</b>             |
| Verfügbar ab                     | Hinweis <b>SP-YF-5492314</b>       |