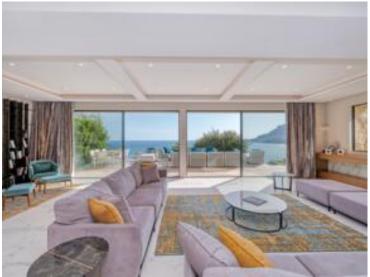

#### Verkauf

| Produkttyp<br><b>Haus</b>    | Zimmer<br><b>6</b>          |  |
|------------------------------|-----------------------------|--|
|                              |                             |  |
| Land<br><b>Frankreich</b>    | Wohnfläche<br><b>520 m²</b> |  |
| Salles de bains<br><b>+5</b> | Parkplatze<br><b>+5</b>     |  |
|                              |                             |  |

## Preis auf Anfrage

| District Cabbe-Saint Roman       | Stadt<br>Roquebrune-Cap-<br>Martin |
|----------------------------------|------------------------------------|
| Totale Fläche<br><b>3 900 m²</b> | Chambres<br>+ <b>5</b>             |
| Verfügbar ab                     | Hinweis <b>SP-YF-5492314</b>       |