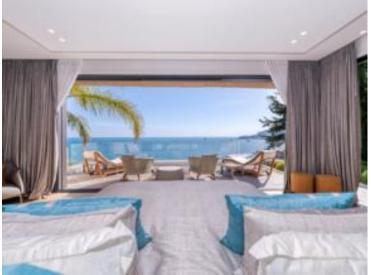

#### Verkauf

| Produkttyp<br><b>Haus</b>    | Zimmer<br><b>6</b>          |  |
|------------------------------|-----------------------------|--|
|                              |                             |  |
| Land<br><b>Frankreich</b>    | Wohnfläche<br><b>520 m²</b> |  |
| Salles de bains<br><b>+5</b> | Parkplatze<br><b>+5</b>     |  |
|                              |                             |  |

## Preis auf Anfrage

| District Cabbe-Saint Roman       | Stadt<br>Roquebrune-Cap-<br>Martin |
|----------------------------------|------------------------------------|
| Totale Fläche<br><b>3 900 m²</b> | Chambres<br>+ <b>5</b>             |
| Verfügbar ab                     | Hinweis <b>SP-YF-5492314</b>       |