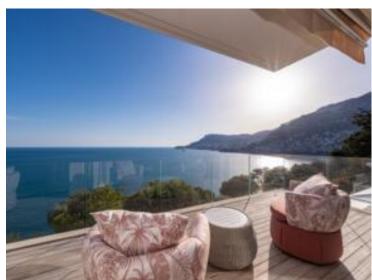

#### Verkauf

| Produkttyp<br><b>Haus</b>    | Zimmer<br><b>6</b>          |  |
|------------------------------|-----------------------------|--|
|                              |                             |  |
| Land<br><b>Frankreich</b>    | Wohnfläche<br><b>520 m²</b> |  |
| Salles de bains<br><b>+5</b> | Parkplatze<br><b>+5</b>     |  |
|                              |                             |  |

## Preis auf Anfrage

| District Cabbe-Saint Roman       | Stadt<br>Roquebrune-Cap-<br>Martin |
|----------------------------------|------------------------------------|
| Totale Fläche<br><b>3 900 m²</b> | Chambres<br>+ <b>5</b>             |
| Verfügbar ab                     | Hinweis <b>SP-YF-5492314</b>       |