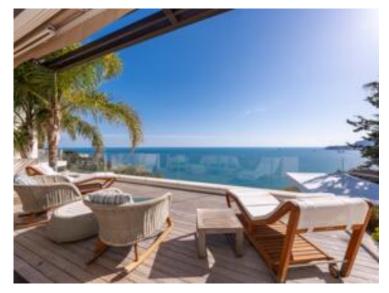

#### Verkauf

| Produkttyp<br><b>Haus</b>    | Zimmer<br><b>6</b>          |  |
|------------------------------|-----------------------------|--|
|                              |                             |  |
| Land<br><b>Frankreich</b>    | Wohnfläche<br><b>520 m²</b> |  |
| Salles de bains<br><b>+5</b> | Parkplatze<br><b>+5</b>     |  |
|                              |                             |  |

## Preis auf Anfrage

| District Cabbe-Saint Roman       | Stadt<br>Roquebrune-Cap-<br>Martin |
|----------------------------------|------------------------------------|
| Totale Fläche<br><b>3 900 m²</b> | Chambres<br>+ <b>5</b>             |
| Verfügbar ab                     | Hinweis <b>SP-YF-5492314</b>       |