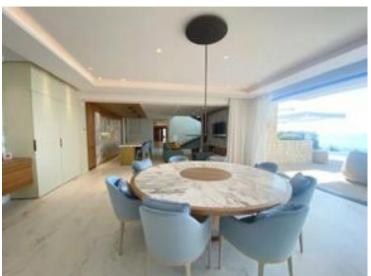

#### Verkauf

| Produkttyp<br><b>Haus</b>    | Zimmer<br><b>6</b>          |  |
|------------------------------|-----------------------------|--|
|                              |                             |  |
| Land<br><b>Frankreich</b>    | Wohnfläche<br><b>520 m²</b> |  |
| Salles de bains<br><b>+5</b> | Parkplatze<br><b>+5</b>     |  |
|                              |                             |  |

## Preis auf Anfrage

| District Cabbe-Saint Roman       | Stadt<br>Roquebrune-Cap-<br>Martin |
|----------------------------------|------------------------------------|
| Totale Fläche<br><b>3 900 m²</b> | Chambres<br>+ <b>5</b>             |
| Verfügbar ab                     | Hinweis <b>SP-YF-5492314</b>       |