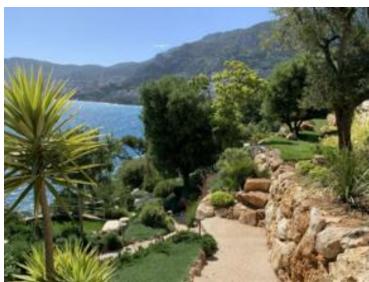

#### Verkauf

| Produkttyp<br><b>Haus</b>    | Zimmer<br><b>6</b>          |  |
|------------------------------|-----------------------------|--|
|                              |                             |  |
| Land<br><b>Frankreich</b>    | Wohnfläche<br><b>520 m²</b> |  |
| Salles de bains<br><b>+5</b> | Parkplatze<br><b>+5</b>     |  |
|                              |                             |  |

## Preis auf Anfrage

| District Cabbe-Saint Roman       | Stadt<br>Roquebrune-Cap-<br>Martin |
|----------------------------------|------------------------------------|
| Totale Fläche<br><b>3 900 m²</b> | Chambres<br>+ <b>5</b>             |
| Verfügbar ab                     | Hinweis <b>SP-YF-5492314</b>       |