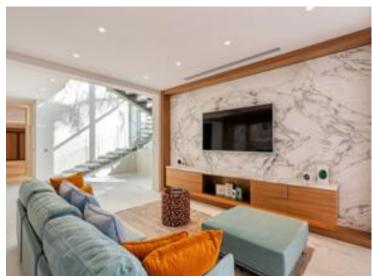

#### Verkauf

| Produkttyp<br><b>Haus</b>    | Zimmer<br><b>6</b>          |  |
|------------------------------|-----------------------------|--|
|                              |                             |  |
| Land<br><b>Frankreich</b>    | Wohnfläche<br><b>520 m²</b> |  |
| Salles de bains<br><b>+5</b> | Parkplatze<br><b>+5</b>     |  |
|                              |                             |  |

## Preis auf Anfrage

| District Cabbe-Saint Roman       | Stadt<br>Roquebrune-Cap-<br>Martin |
|----------------------------------|------------------------------------|
| Totale Fläche<br><b>3 900 m²</b> | Chambres<br>+ <b>5</b>             |
| Verfügbar ab                     | Hinweis <b>SP-YF-5492314</b>       |