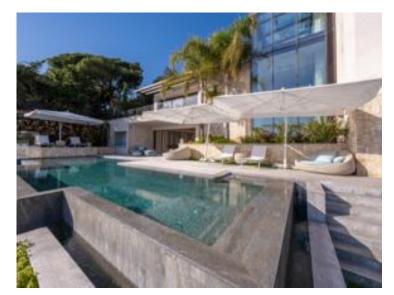

#### Verkauf

| Produkttyp<br><b>Haus</b>    | Zimmer<br><b>6</b>          |  |
|------------------------------|-----------------------------|--|
|                              |                             |  |
| Land<br><b>Frankreich</b>    | Wohnfläche<br><b>520 m²</b> |  |
| Salles de bains<br><b>+5</b> | Parkplatze<br><b>+5</b>     |  |
|                              |                             |  |

## Preis auf Anfrage

| District Cabbe-Saint Roman       | Stadt<br>Roquebrune-Cap-<br>Martin |
|----------------------------------|------------------------------------|
| Totale Fläche<br><b>3 900 m²</b> | Chambres<br>+ <b>5</b>             |
| Verfügbar ab                     | Hinweis <b>SP-YF-5492314</b>       |