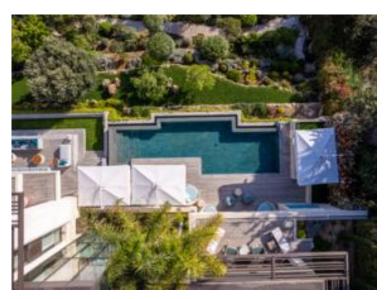

#### Verkauf

| Produkttyp<br><b>Haus</b>    | Zimmer<br><b>6</b>          |  |
|------------------------------|-----------------------------|--|
|                              |                             |  |
| Land<br><b>Frankreich</b>    | Wohnfläche<br><b>520 m²</b> |  |
| Salles de bains<br><b>+5</b> | Parkplatze<br><b>+5</b>     |  |
|                              |                             |  |