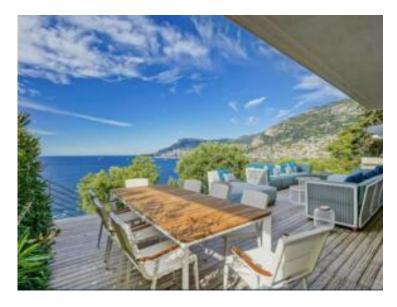

#### Verkauf

| Produkttyp<br><b>Haus</b>    | Zimmer<br><b>6</b>          |  |
|------------------------------|-----------------------------|--|
|                              |                             |  |
| Land<br><b>Frankreich</b>    | Wohnfläche<br><b>520 m²</b> |  |
| Salles de bains<br><b>+5</b> | Parkplatze<br><b>+5</b>     |  |
|                              |                             |  |

## Preis auf Anfrage

| District Cabbe-Saint Roman       | Stadt<br>Roquebrune-Cap-<br>Martin |
|----------------------------------|------------------------------------|
| Totale Fläche<br><b>3 900 m²</b> | Chambres<br>+ <b>5</b>             |
| Verfügbar ab                     | Hinweis <b>SP-YF-5492314</b>       |