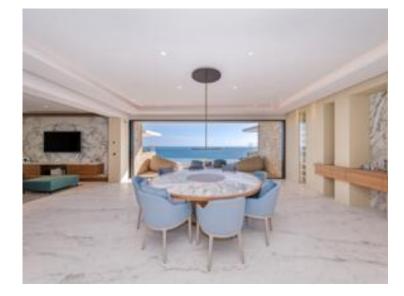

#### Verkauf

| Produkttyp<br><b>Haus</b>    | Zimmer<br><b>6</b>          |  |
|------------------------------|-----------------------------|--|
|                              |                             |  |
| Land<br><b>Frankreich</b>    | Wohnfläche<br><b>520 m²</b> |  |
| Salles de bains<br><b>+5</b> | Parkplatze<br><b>+5</b>     |  |
|                              |                             |  |

## Preis auf Anfrage

| District Cabbe-Saint Roman       | Stadt<br>Roquebrune-Cap-<br>Martin |
|----------------------------------|------------------------------------|
| Totale Fläche<br><b>3 900 m²</b> | Chambres<br>+ <b>5</b>             |
| Verfügbar ab                     | Hinweis <b>SP-YF-5492314</b>       |