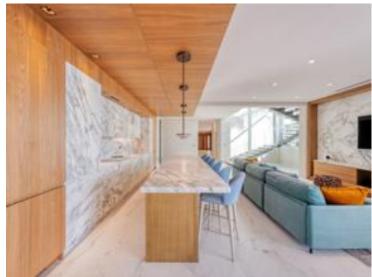

#### Verkauf

| Produkttyp<br><b>Haus</b>    | Zimmer<br><b>6</b>          |  |
|------------------------------|-----------------------------|--|
|                              |                             |  |
| Land<br><b>Frankreich</b>    | Wohnfläche<br><b>520 m²</b> |  |
| Salles de bains<br><b>+5</b> | Parkplatze<br><b>+5</b>     |  |
|                              |                             |  |

## Preis auf Anfrage

| District Cabbe-Saint Roman       | Stadt<br>Roquebrune-Cap-<br>Martin |
|----------------------------------|------------------------------------|
| Totale Fläche<br><b>3 900 m²</b> | Chambres<br>+ <b>5</b>             |
| Verfügbar ab                     | Hinweis <b>SP-YF-5492314</b>       |