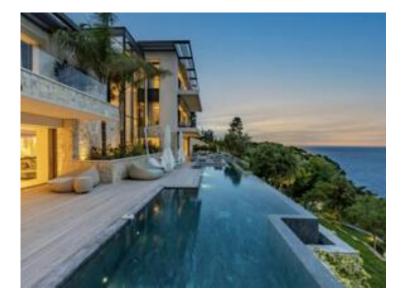

#### Verkauf

| Produkttyp<br><b>Haus</b>    | Zimmer<br><b>6</b>          |  |
|------------------------------|-----------------------------|--|
|                              |                             |  |
| Land<br><b>Frankreich</b>    | Wohnfläche<br><b>520 m²</b> |  |
| Salles de bains<br><b>+5</b> | Parkplatze<br><b>+5</b>     |  |
|                              |                             |  |

## Preis auf Anfrage

| District Cabbe-Saint Roman       | Stadt<br>Roquebrune-Cap-<br>Martin |
|----------------------------------|------------------------------------|
| Totale Fläche<br><b>3 900 m²</b> | Chambres<br>+ <b>5</b>             |
| Verfügbar ab                     | Hinweis <b>SP-YF-5492314</b>       |