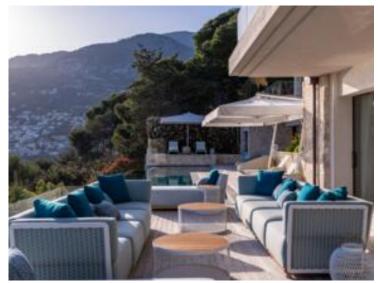

#### Verkauf

| Produkttyp<br><b>Haus</b>    | Zimmer<br><b>6</b>          |  |
|------------------------------|-----------------------------|--|
|                              |                             |  |
| Land<br><b>Frankreich</b>    | Wohnfläche<br><b>520 m²</b> |  |
| Salles de bains<br><b>+5</b> | Parkplatze<br><b>+5</b>     |  |
|                              |                             |  |

## Preis auf Anfrage

| District Cabbe-Saint Roman       | Stadt<br>Roquebrune-Cap-<br>Martin |
|----------------------------------|------------------------------------|
| Totale Fläche<br><b>3 900 m²</b> | Chambres<br>+ <b>5</b>             |
| Verfügbar ab                     | Hinweis <b>SP-YF-5492314</b>       |