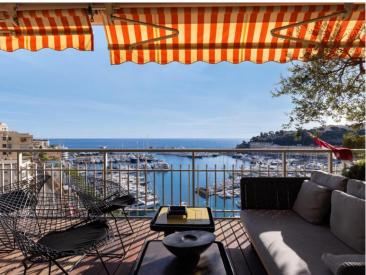

## Miete auf Anfrage

| Produkttyp                        | Zimmer               | Gebäude                      | District     |
|-----------------------------------|----------------------|------------------------------|--------------|
| <b>Wohnung</b>                    | 3 Zimmer             | <b>Le Panorama</b>           | <b>Port</b>  |
| Wohnfläche                        | Terrasse Fläche      | Totale Fläche                | Chambres     |
| <b>150 m²</b>                     | <b>64 m²</b>         | <b>214 m</b> ²               | <b>2</b>     |
| Salles de bains                   | Parkplatze           | Zustand <b>Gutem Zustand</b> | Mischnutzung |
| <b>2</b>                          | <b>3</b>             |                              | <b>Ja</b>    |
| Verfügbar ab<br><b>Rapidement</b> | Hinweis AS-L-P-214GP |                              |              |