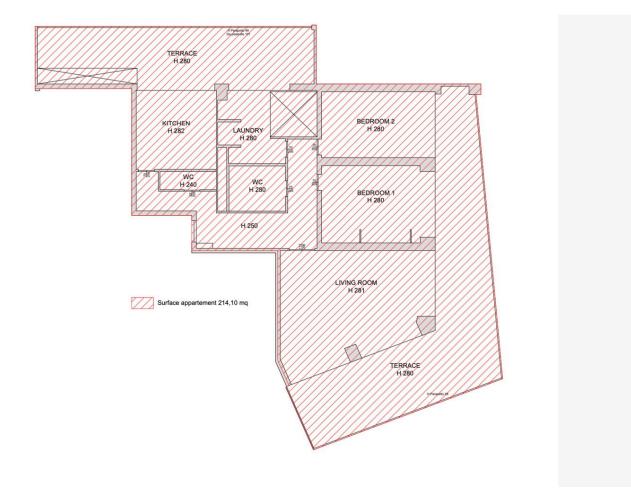

## Miete auf Anfrage

| Produkttyp                        | Zimmer               | Gebäude                      | District     |
|-----------------------------------|----------------------|------------------------------|--------------|
| <b>Wohnung</b>                    | 3 Zimmer             | <b>Le Panorama</b>           | <b>Port</b>  |
| Wohnfläche                        | Terrasse Fläche      | Totale Fläche                | Chambres     |
| <b>150 m²</b>                     | <b>64 m²</b>         | <b>214 m</b> ²               | <b>2</b>     |
| Salles de bains                   | Parkplatze           | Zustand <b>Gutem Zustand</b> | Mischnutzung |
| <b>2</b>                          | <b>3</b>             |                              | <b>Ja</b>    |
| Verfügbar ab<br><b>Rapidement</b> | Hinweis AS-L-P-214GP |                              |              |