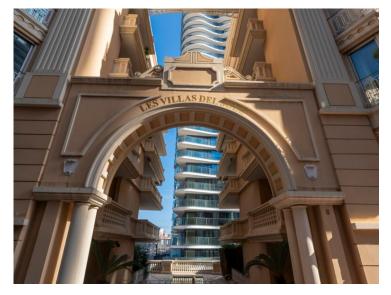

## Location professionnelle

| Produkttyp<br><b>Büro</b>    | Zimmer                 | Gebäude<br>Villa Del Sole           | District <b>La Rousse - Saint</b> |
|------------------------------|------------------------|-------------------------------------|-----------------------------------|
|                              |                        |                                     | Roman                             |
| Wohnfläche<br><b>206 m</b> ² | Parkplatze<br><b>4</b> | Stockwerk<br><b>Rez-de-chaussée</b> | Hinweis<br><b>SP-YF-7162436</b>   |