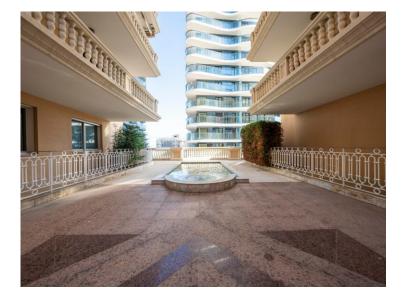

## Location professionnelle

| Produkttyp<br><b>Büro</b>    | Zimmer                 | Gebäude<br>Villa Del Sole           | District <b>La Rousse - Saint</b> |
|------------------------------|------------------------|-------------------------------------|-----------------------------------|
|                              |                        |                                     | Roman                             |
| Wohnfläche<br><b>206 m</b> ² | Parkplatze<br><b>4</b> | Stockwerk<br><b>Rez-de-chaussée</b> | Hinweis<br><b>SP-YF-7162436</b>   |