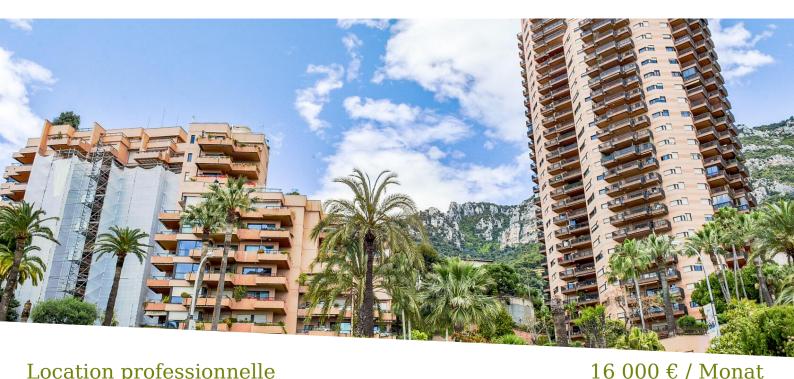

## Location professionnelle

| Produkttyp<br><b>Büro</b>    | Zimmer                 | Gebäude<br>Villa Del Sole           | District <b>La Rousse - Saint</b> |
|------------------------------|------------------------|-------------------------------------|-----------------------------------|
|                              |                        |                                     | Roman                             |
| Wohnfläche<br><b>206 m</b> ² | Parkplatze<br><b>4</b> | Stockwerk<br><b>Rez-de-chaussée</b> | Hinweis<br><b>SP-YF-7162436</b>   |