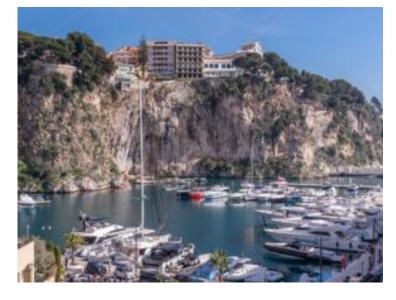

# Produkttyp Wohnung Totale Fläche 195 m² Verfügbar ab Immédiatement Zimmer 4 Zimmer Chambres 3 Hinweis SP-SA-6949435

#### Preis auf Anfrage

| Gebäude           | District           |
|-------------------|--------------------|
| <b>Botticelli</b> | <b>Fontvieille</b> |
| Salles de bains   | Parkplatz          |
| <b>3</b>          | <b>1</b>           |