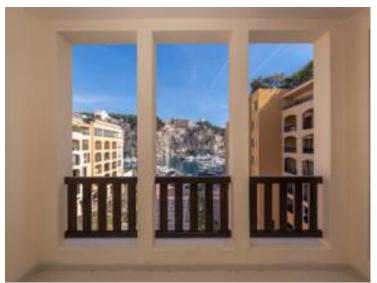

# Produkttyp Wohnung Totale Fläche 195 m² Verfügbar ab Immédiatement Zimmer 4 Zimmer Chambres 3 Hinweis SP-SA-6949435

#### Preis auf Anfrage

| Gebäude           | District           |
|-------------------|--------------------|
| <b>Botticelli</b> | <b>Fontvieille</b> |
| Salles de bains   | Parkplatz          |
| <b>3</b>          | <b>1</b>           |