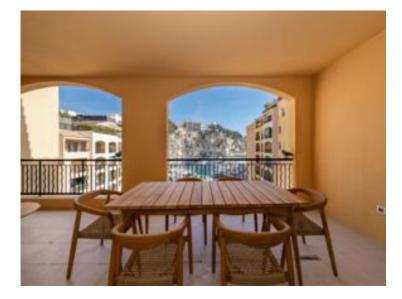

# Produkttyp Wohnung Totale Fläche 195 m² Verfügbar ab Immédiatement Zimmer 4 Zimmer Chambres 3 Hinweis SP-SA-6949435

#### Preis auf Anfrage

| Gebäude           | District           |
|-------------------|--------------------|
| <b>Botticelli</b> | <b>Fontvieille</b> |
| Salles de bains   | Parkplatz          |
| <b>3</b>          | <b>1</b>           |