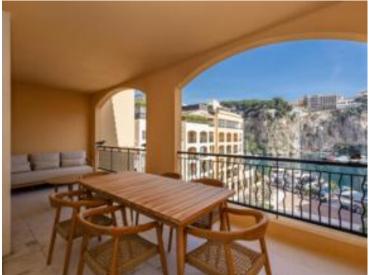

# Produkttyp Wohnung Totale Fläche 195 m² Verfügbar ab Immédiatement Zimmer 4 Zimmer Chambres 3 Hinweis SP-SA-6949435

#### Preis auf Anfrage

| Gebäude           | District           |
|-------------------|--------------------|
| <b>Botticelli</b> | <b>Fontvieille</b> |
| Salles de bains   | Parkplatz          |
| <b>3</b>          | <b>1</b>           |