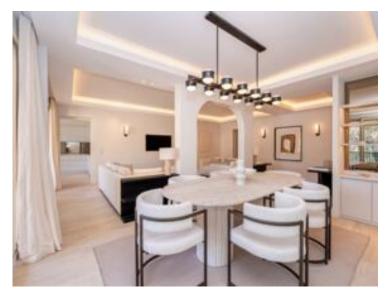

# Produkttyp Wohnung Totale Fläche 195 m² Verfügbar ab Immédiatement Zimmer 4 Zimmer Chambres 3 Hinweis SP-SA-6949435

#### Preis auf Anfrage

| Gebäude           | District           |
|-------------------|--------------------|
| <b>Botticelli</b> | <b>Fontvieille</b> |
| Salles de bains   | Parkplatz          |
| <b>3</b>          | <b>1</b>           |