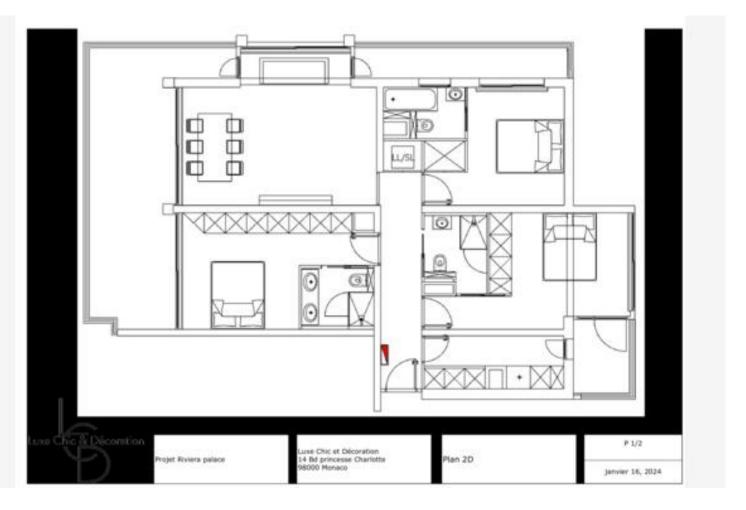

#### Produkttyp **Wohnung**

Wohnfläche 114 m<sup>2</sup>

Charges annuelles 13 800 €

#### Zimmer 4 Zimmer

Terrasse Fläche

34 m<sup>2</sup>

Mischnutzung Ja

#### Gebäude **Riviera Palace**

Totale Fläche 148 m<sup>2</sup>

Hinweis

**RIVIERA PALACE 4P 4** 

## MonteCarlo-RealEstate.com

Hinweis: RIVIERA PALACE 4P 4

Tél: +377 97 70 36 60 blu@blu.mc www.blu.mc

# MonteCarlo-RealEstate.com

Hinweis: RIVIERA PALACE 4P 4

Tél: +377 97 70 36 60 blu@blu.mc www.blu.mc