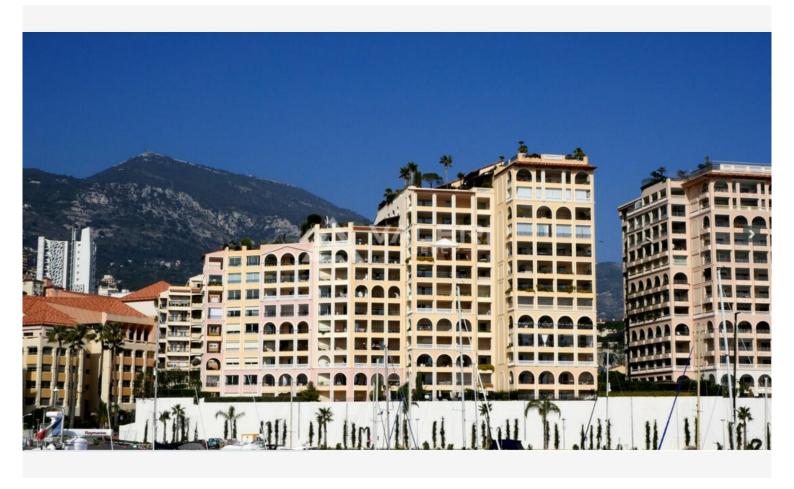

## Vermietung

7 500 € / Monat + Nebenkosten : 1.050 €

| Produkttyp             | Zimmer                               | Gebäude                           | District                        |
|------------------------|--------------------------------------|-----------------------------------|---------------------------------|
| <b>Wohnung</b>         | 2 Zimmer                             | <b>Memmo Center</b>               | <b>Fontvieille</b>              |
| Wohnfläche             | Terrasse Fläche                      | Totale Fläche                     | Chambre                         |
| <b>65 m²</b>           | <b>21 m²</b>                         | <b>86 m</b> ²                     | <b>1</b>                        |
| Salle de bains         | Parkplatz                            | Keller                            | Stockwerk                       |
| <b>1</b>               | <b>1</b>                             | <b>1</b>                          | <b>2</b>                        |
| Nebenkosten<br>1 050 € | Zustand <b>Prestations luxueuses</b> | Verfügbar ab<br><b>01/10/2024</b> | Hinweis  ZRI - Memmo Center  2P |