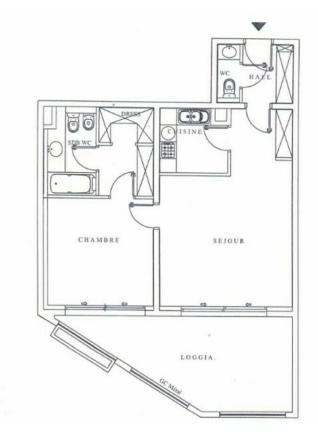

## Vermietung

7 500 € / Monat + Nebenkosten : 1.050 €

| Produkttyp             | Zimmer                               | Gebäude                           | District                        |
|------------------------|--------------------------------------|-----------------------------------|---------------------------------|
| <b>Wohnung</b>         | 2 Zimmer                             | <b>Memmo Center</b>               | <b>Fontvieille</b>              |
| Wohnfläche             | Terrasse Fläche                      | Totale Fläche                     | Chambre                         |
| <b>65 m²</b>           | <b>21 m²</b>                         | <b>86 m</b> ²                     | <b>1</b>                        |
| Salle de bains         | Parkplatz                            | Keller                            | Stockwerk                       |
| <b>1</b>               | <b>1</b>                             | <b>1</b>                          | <b>2</b>                        |
| Nebenkosten<br>1 050 € | Zustand <b>Prestations luxueuses</b> | Verfügbar ab<br><b>01/10/2024</b> | Hinweis  ZRI - Memmo Center  2P |