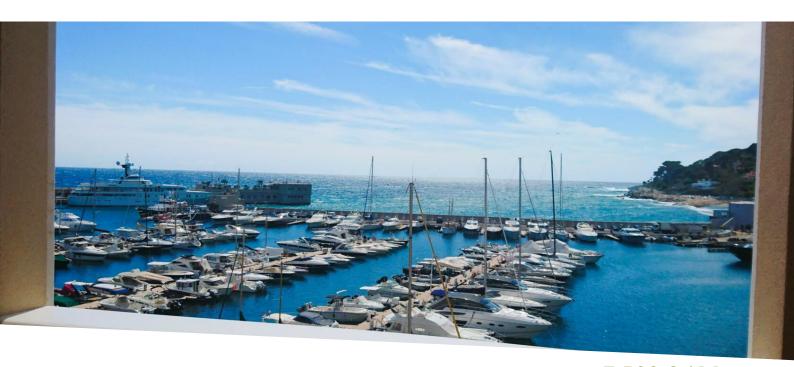

## Vermietung

7 500 € / Monat + Nebenkosten : 1.050 €

| Produkttyp             | Zimmer                               | Gebäude                           | District                        |
|------------------------|--------------------------------------|-----------------------------------|---------------------------------|
| <b>Wohnung</b>         | 2 Zimmer                             | <b>Memmo Center</b>               | <b>Fontvieille</b>              |
| Wohnfläche             | Terrasse Fläche                      | Totale Fläche                     | Chambre                         |
| <b>65 m²</b>           | <b>21 m²</b>                         | <b>86 m</b> ²                     | <b>1</b>                        |
| Salle de bains         | Parkplatz                            | Keller                            | Stockwerk                       |
| <b>1</b>               | <b>1</b>                             | <b>1</b>                          | <b>2</b>                        |
| Nebenkosten<br>1 050 € | Zustand <b>Prestations luxueuses</b> | Verfügbar ab<br><b>01/10/2024</b> | Hinweis  ZRI - Memmo Center  2P |