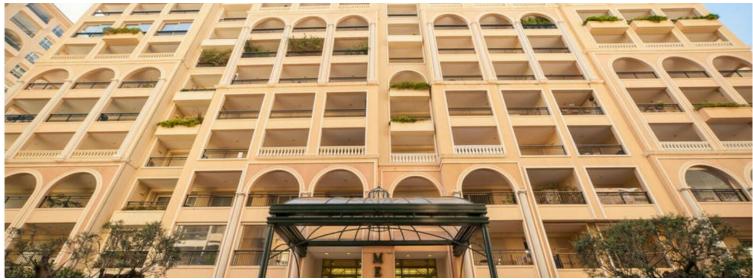

## Vermietung

7 500 € / Monat + Nebenkosten : 1.050 €

| Produkttyp             | Zimmer                               | Gebäude                           | District                        |
|------------------------|--------------------------------------|-----------------------------------|---------------------------------|
| <b>Wohnung</b>         | 2 Zimmer                             | <b>Memmo Center</b>               | <b>Fontvieille</b>              |
| Wohnfläche             | Terrasse Fläche                      | Totale Fläche                     | Chambre                         |
| <b>65 m²</b>           | <b>21 m²</b>                         | <b>86 m</b> ²                     | <b>1</b>                        |
| Salle de bains         | Parkplatz                            | Keller                            | Stockwerk                       |
| <b>1</b>               | <b>1</b>                             | <b>1</b>                          | <b>2</b>                        |
| Nebenkosten<br>1 050 € | Zustand <b>Prestations luxueuses</b> | Verfügbar ab<br><b>01/10/2024</b> | Hinweis  ZRI - Memmo Center  2P |