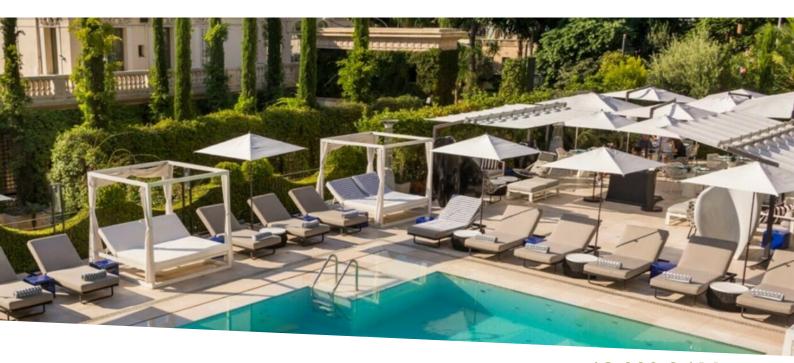

## 12 000 € / Monat

+ Nebenkosten : 1.600 €

| Produkttyp           | Zimmer                       | Gebäude           | District           |
|----------------------|------------------------------|-------------------|--------------------|
|                      |                              |                   |                    |
| Wohnung              | 2 Zimmer                     | Le Metropole      | Carré d'Or         |
| Wohnfläche           | Terrasse Fläche              | Totale Fläche     | Chambre            |
|                      |                              |                   | enambre<br>-       |
| 70,50 m <sup>2</sup> | 14,50 m <sup>2</sup>         | 85 m <sup>2</sup> | 1                  |
| 6 11 1 1 1           | D 1 1 1                      | 12 11             |                    |
| Salle de bains       | Parkplatz                    | Keller            | Stockwerk          |
| 1                    | 1                            | 1                 | 4                  |
|                      |                              |                   |                    |
| Nebenkosten          | Zustand                      | Verfügbar ab      | Hinweis            |
|                      |                              |                   |                    |
| 1 600 €              | <b>Prestations luxueuses</b> | A convenir        | ZRI - Métropole 2P |