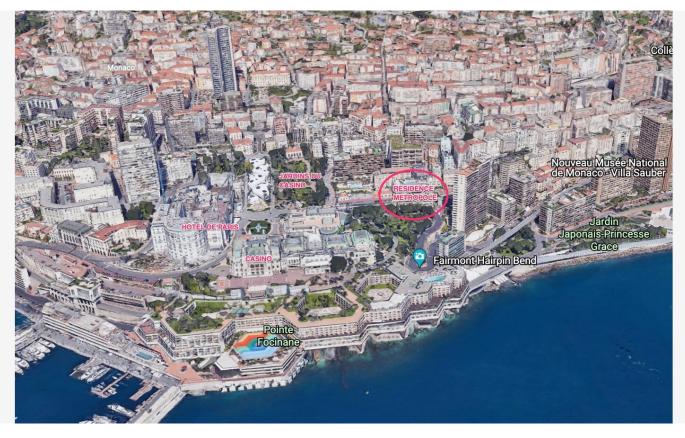

## 12 000 € / Monat

+ Nebenkosten : 1.600 €

| Produkttyp           | Zimmer                       | Gebäude           | District           |
|----------------------|------------------------------|-------------------|--------------------|
|                      |                              |                   |                    |
| Wohnung              | 2 Zimmer                     | Le Metropole      | Carré d'Or         |
| Wohnfläche           | Terrasse Fläche              | Totale Fläche     | Chambre            |
|                      |                              |                   | enambre<br>-       |
| 70,50 m <sup>2</sup> | 14,50 m <sup>2</sup>         | 85 m <sup>2</sup> | 1                  |
| 6 11 1 1 1           | D 1 1 1                      | 12 11             |                    |
| Salle de bains       | Parkplatz                    | Keller            | Stockwerk          |
| 1                    | 1                            | 1                 | 4                  |
|                      |                              |                   |                    |
| Nebenkosten          | Zustand                      | Verfügbar ab      | Hinweis            |
|                      |                              |                   |                    |
| 1 600 €              | <b>Prestations luxueuses</b> | A convenir        | ZRI - Métropole 2P |