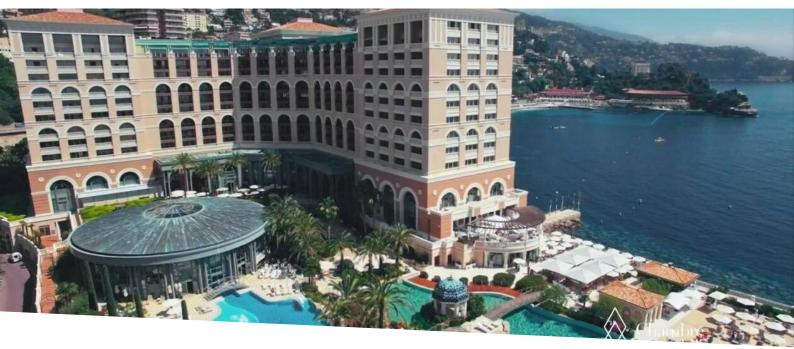

## 12 500 € / Monat

| Produkttyp     | Zimmer           | Gebäude               | District      |
|----------------|------------------|-----------------------|---------------|
| <b>Wohnung</b> | <b>Einzimmer</b> | Résidence du Sporting | Larvotto      |
| Wohnfläche     | Chambre          | Salle de bains        | Parkplatz     |
| <b>65 m²</b>   | <b>1</b>         | <b>1</b>              | <b>1</b>      |
| Keller         | Stockwerk        | Meublé                | Hinweis       |
| <b>1</b>       | <b>1</b>         | <b>Ja</b>             | LOCRDSPORT1.3 |