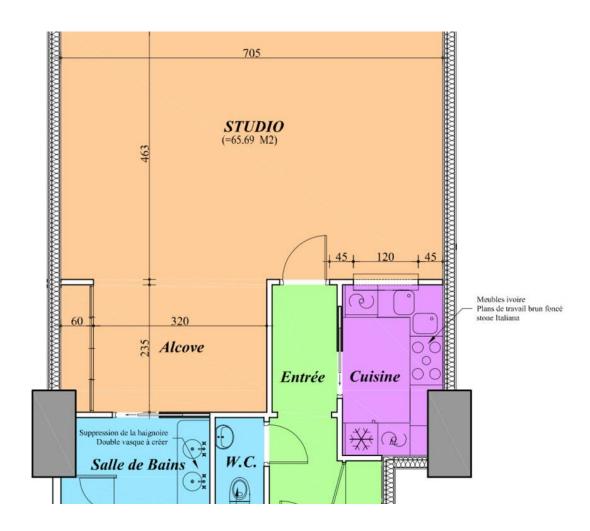

## 12 500 € / Monat

| Produkttyp     | Zimmer           | Gebäude               | District      |
|----------------|------------------|-----------------------|---------------|
| <b>Wohnung</b> | <b>Einzimmer</b> | Résidence du Sporting | Larvotto      |
| Wohnfläche     | Chambre          | Salle de bains        | Parkplatz     |
| <b>65 m²</b>   | <b>1</b>         | <b>1</b>              | <b>1</b>      |
| Keller         | Stockwerk        | Meublé                | Hinweis       |
| <b>1</b>       | <b>1</b>         | <b>Ja</b>             | LOCRDSPORT1.3 |