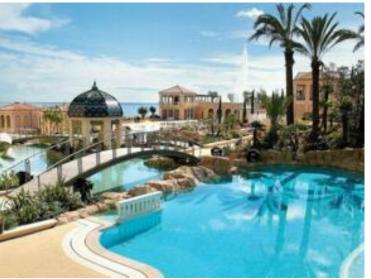

### Location meublée

| Produkttyp          | Zimmer                       |
|---------------------|------------------------------|
| <b>Wohnung</b>      | 2 Zimmer                     |
| Wohnfläche          | Terrasse Fläche              |
| <b>78,74 m</b> ²    | 17,59 m²                     |
| Salle de bains      | Parkplatz                    |
| <b>1</b>            | <b>1</b>                     |
| Meublé<br><b>Ja</b> | Hinweis <b>SP-MC-3573419</b> |

#### 18 000 € / Monat

| Gebäude               | District        |
|-----------------------|-----------------|
| Résidence du Sporting | <b>Larvotto</b> |
| Totale Fläche         | Chambre         |
| <b>96,33 m</b> ²      | <b>1</b>        |
| Keller                | Stockwerk       |
| <b>1</b>              | <b>10</b>       |