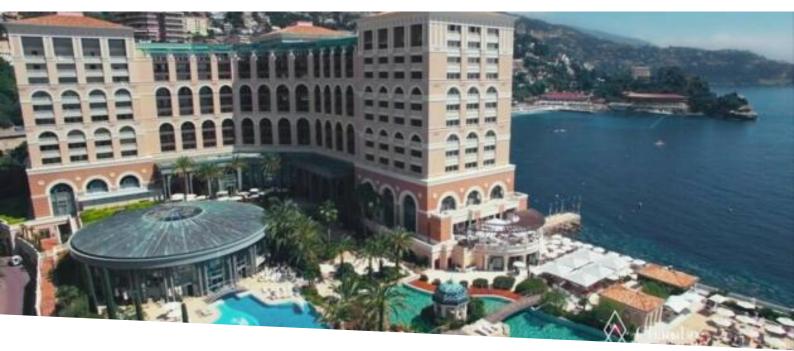

### Location meublée

| Produkttyp          | Zimmer                       |
|---------------------|------------------------------|
| <b>Wohnung</b>      | 2 Zimmer                     |
| Wohnfläche          | Terrasse Fläche              |
| <b>78,74 m</b> ²    | 17,59 m²                     |
| Salle de bains      | Parkplatz                    |
| <b>1</b>            | <b>1</b>                     |
| Meublé<br><b>Ja</b> | Hinweis <b>SP-MC-3573419</b> |

#### 18 000 € / Monat

| Gebäude               | District        |
|-----------------------|-----------------|
| Résidence du Sporting | <b>Larvotto</b> |
| Totale Fläche         | Chambre         |
| <b>96,33 m</b> ²      | <b>1</b>        |
| Keller                | Stockwerk       |
| <b>1</b>              | <b>10</b>       |