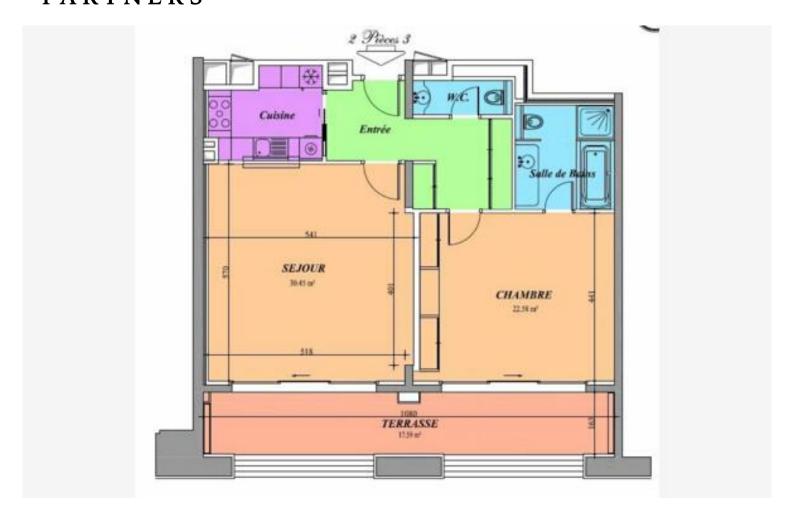

### Location meublée

| Produkttyp          | Zimmer                       |
|---------------------|------------------------------|
| <b>Wohnung</b>      | 2 Zimmer                     |
| Wohnfläche          | Terrasse Fläche              |
| <b>78,74 m</b> ²    | 17,59 m²                     |
| Salle de bains      | Parkplatz                    |
| <b>1</b>            | <b>1</b>                     |
| Meublé<br><b>Ja</b> | Hinweis <b>SP-MC-3573419</b> |

#### 18 000 € / Monat

| Gebäude               | District        |
|-----------------------|-----------------|
| Résidence du Sporting | <b>Larvotto</b> |
| Totale Fläche         | Chambre         |
| <b>96,33 m</b> ²      | <b>1</b>        |
| Keller                | Stockwerk       |
| <b>1</b>              | <b>10</b>       |