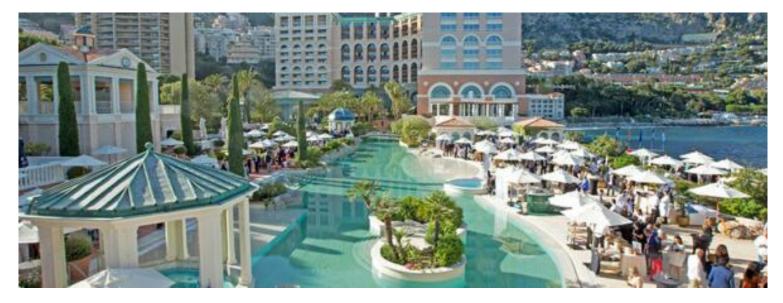

### Location meublée

| Produkttyp          | Zimmer                       |
|---------------------|------------------------------|
| <b>Wohnung</b>      | 2 Zimmer                     |
| Wohnfläche          | Terrasse Fläche              |
| <b>78,74 m</b> ²    | 17,59 m²                     |
| Salle de bains      | Parkplatz                    |
| <b>1</b>            | <b>1</b>                     |
| Meublé<br><b>Ja</b> | Hinweis <b>SP-MC-3573419</b> |

#### 18 000 € / Monat

| Gebäude               | District        |
|-----------------------|-----------------|
| Résidence du Sporting | <b>Larvotto</b> |
| Totale Fläche         | Chambre         |
| <b>96,33 m</b> ²      | <b>1</b>        |
| Keller                | Stockwerk       |
| <b>1</b>              | <b>10</b>       |