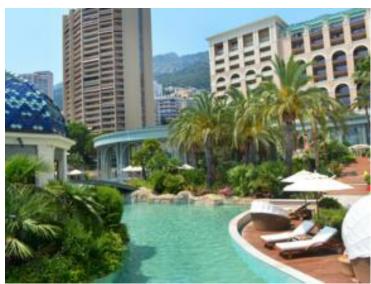

### Location meublée

| Produkttyp          | Zimmer                       |
|---------------------|------------------------------|
| <b>Wohnung</b>      | 2 Zimmer                     |
| Wohnfläche          | Terrasse Fläche              |
| <b>78,74 m</b> ²    | 17,59 m²                     |
| Salle de bains      | Parkplatz                    |
| <b>1</b>            | <b>1</b>                     |
| Meublé<br><b>Ja</b> | Hinweis <b>SP-MC-3573419</b> |

#### 18 000 € / Monat

| Gebäude               | District        |
|-----------------------|-----------------|
| Résidence du Sporting | <b>Larvotto</b> |
| Totale Fläche         | Chambre         |
| <b>96,33 m</b> ²      | <b>1</b>        |
| Keller                | Stockwerk       |
| <b>1</b>              | <b>10</b>       |