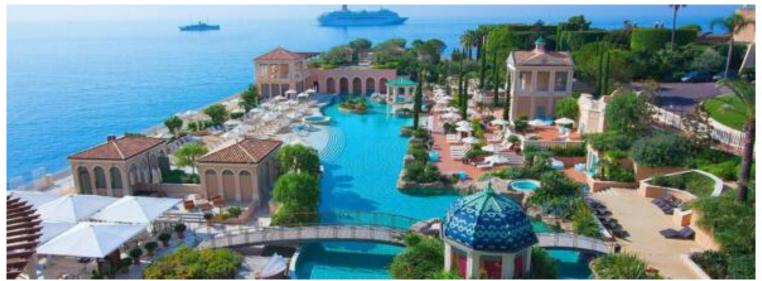

### Location meublée

| Produkttyp          | Zimmer                       |
|---------------------|------------------------------|
| <b>Wohnung</b>      | 2 Zimmer                     |
| Wohnfläche          | Terrasse Fläche              |
| <b>78,74 m</b> ²    | 17,59 m²                     |
| Salle de bains      | Parkplatz                    |
| <b>1</b>            | <b>1</b>                     |
| Meublé<br><b>Ja</b> | Hinweis <b>SP-MC-3573419</b> |

#### 18 000 € / Monat

| Gebäude               | District        |
|-----------------------|-----------------|
| Résidence du Sporting | <b>Larvotto</b> |
| Totale Fläche         | Chambre         |
| <b>96,33 m</b> ²      | <b>1</b>        |
| Keller                | Stockwerk       |
| <b>1</b>              | <b>10</b>       |