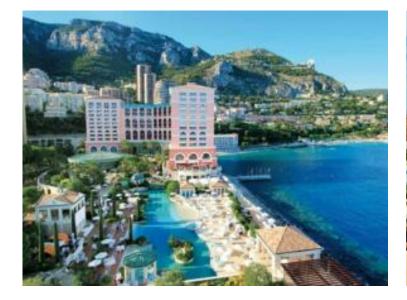

### Location meublée

| Produkttyp          | Zimmer                       |
|---------------------|------------------------------|
| <b>Wohnung</b>      | 2 Zimmer                     |
| Wohnfläche          | Terrasse Fläche              |
| <b>78,74 m</b> ²    | 17,59 m²                     |
| Salle de bains      | Parkplatz                    |
| <b>1</b>            | <b>1</b>                     |
| Meublé<br><b>Ja</b> | Hinweis <b>SP-MC-3573419</b> |

#### 18 000 € / Monat

| Gebäude               | District        |
|-----------------------|-----------------|
| Résidence du Sporting | <b>Larvotto</b> |
| Totale Fläche         | Chambre         |
| <b>96,33 m</b> ²      | <b>1</b>        |
| Keller                | Stockwerk       |
| <b>1</b>              | <b>10</b>       |