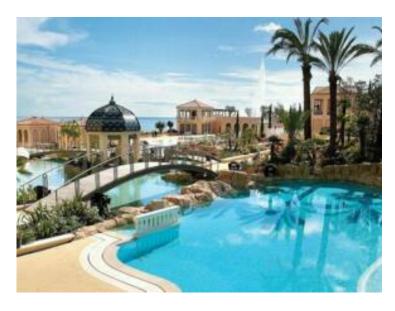

### Location meublée

| Produkttyp          | Zimmer                       |
|---------------------|------------------------------|
| <b>Wohnung</b>      | 2 Zimmer                     |
| Wohnfläche          | Terrasse Fläche              |
| <b>78,74 m</b> ²    | 17,59 m²                     |
| Salle de bains      | Parkplatz                    |
| <b>1</b>            | <b>1</b>                     |
| Meublé<br><b>Ja</b> | Hinweis <b>SP-MC-3573419</b> |

#### 18 000 € / Monat

| Gebäude               | District        |
|-----------------------|-----------------|
| Résidence du Sporting | <b>Larvotto</b> |
| Totale Fläche         | Chambre         |
| <b>96,33 m</b> ²      | <b>1</b>        |
| Keller                | Stockwerk       |
| <b>1</b>              | <b>10</b>       |