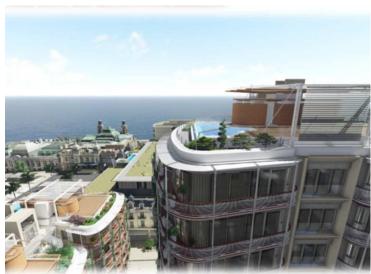

# Vermietung

| D 1111                               | 7'                                | 6 1 " 1                     | 5:                |
|--------------------------------------|-----------------------------------|-----------------------------|-------------------|
| Produkttyp                           | Zimmer                            | Gebäude                     | <i>District</i>   |
| <b>Wohnung</b>                       | 5 Zimmer                          | One Monte-Carlo             | <b>Carré d'Or</b> |
| wonnung                              | 5 Zimmer                          | One Monte-Carlo             | Carre a Or        |
| Wohnfläche                           | Terrasse Fläche                   | Totale Fläche               | Chambres          |
| <b>420 m</b> ²                       | <b>279 m</b> ²                    | <b>699 m</b> ²              | <b>4</b>          |
| Salles de bains                      | Parkplatz                         | Keller                      | Stockwerk         |
| <b>4</b>                             | <b>1</b>                          | <b>1</b>                    | <b>5-6-7</b>      |
| Zustand <b>Prestations luxueuses</b> | Verfügbar ab<br><b>15/07/2024</b> | Hinweis ZRI - OMC Triplex D |                   |