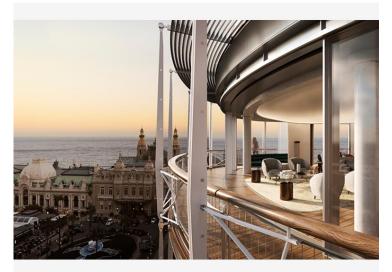

# Vermietung

| D 1111                               | 7'                                | 6 1 " 1                     | 5:                |
|--------------------------------------|-----------------------------------|-----------------------------|-------------------|
| Produkttyp                           | Zimmer                            | Gebäude                     | <i>District</i>   |
| <b>Wohnung</b>                       | 5 Zimmer                          | One Monte-Carlo             | <b>Carré d'Or</b> |
| wonnung                              | 5 Zimmer                          | One Monte-Carlo             | Carre a Or        |
| Wohnfläche                           | Terrasse Fläche                   | Totale Fläche               | Chambres          |
| <b>420 m</b> ²                       | <b>279 m</b> ²                    | <b>699 m</b> ²              | <b>4</b>          |
| Salles de bains                      | Parkplatz                         | Keller                      | Stockwerk         |
| <b>4</b>                             | <b>1</b>                          | <b>1</b>                    | <b>5-6-7</b>      |
| Zustand <b>Prestations luxueuses</b> | Verfügbar ab<br><b>15/07/2024</b> | Hinweis ZRI - OMC Triplex D |                   |