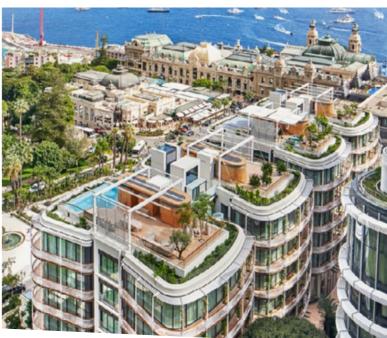

# Vermietung

| D 1111                               | 7'                                | 6 1 " 1                     | 5:                |
|--------------------------------------|-----------------------------------|-----------------------------|-------------------|
| Produkttyp                           | Zimmer                            | Gebäude                     | <i>District</i>   |
| <b>Wohnung</b>                       | 5 Zimmer                          | One Monte-Carlo             | <b>Carré d'Or</b> |
| wonnung                              | 5 Zimmer                          | One Monte-Carlo             | Carre a Or        |
| Wohnfläche                           | Terrasse Fläche                   | Totale Fläche               | Chambres          |
| <b>420 m</b> ²                       | <b>279 m</b> ²                    | <b>699 m</b> ²              | <b>4</b>          |
| Salles de bains                      | Parkplatz                         | Keller                      | Stockwerk         |
| <b>4</b>                             | <b>1</b>                          | <b>1</b>                    | <b>5-6-7</b>      |
| Zustand <b>Prestations luxueuses</b> | Verfügbar ab<br><b>15/07/2024</b> | Hinweis ZRI - OMC Triplex D |                   |