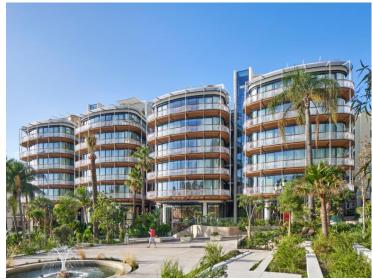

# Vermietung

| D 1111                               | 7'                                | 6 1 " 1                     | 5:                |
|--------------------------------------|-----------------------------------|-----------------------------|-------------------|
| Produkttyp                           | Zimmer                            | Gebäude                     | <i>District</i>   |
| <b>Wohnung</b>                       | 5 Zimmer                          | One Monte-Carlo             | <b>Carré d'Or</b> |
| wonnung                              | 5 Zimmer                          | One Monte-Carlo             | Carre a Or        |
| Wohnfläche                           | Terrasse Fläche                   | Totale Fläche               | Chambres          |
| <b>420 m</b> ²                       | <b>279 m</b> ²                    | <b>699 m</b> ²              | <b>4</b>          |
| Salles de bains                      | Parkplatz                         | Keller                      | Stockwerk         |
| <b>4</b>                             | <b>1</b>                          | <b>1</b>                    | <b>5-6-7</b>      |
| Zustand <b>Prestations luxueuses</b> | Verfügbar ab<br><b>15/07/2024</b> | Hinweis ZRI - OMC Triplex D |                   |