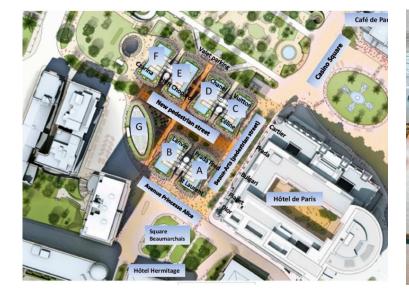

# Vermietung

| D 1111                               | 7'                                | 6 1 " 1                     | 5:                |
|--------------------------------------|-----------------------------------|-----------------------------|-------------------|
| Produkttyp                           | Zimmer                            | Gebäude                     | <i>District</i>   |
| <b>Wohnung</b>                       | 5 Zimmer                          | One Monte-Carlo             | <b>Carré d'Or</b> |
| wonnung                              | 5 Zimmer                          | One Monte-Carlo             | Carre a Or        |
| Wohnfläche                           | Terrasse Fläche                   | Totale Fläche               | Chambres          |
| <b>420 m</b> ²                       | <b>279 m</b> ²                    | <b>699 m</b> ²              | <b>4</b>          |
| Salles de bains                      | Parkplatz                         | Keller                      | Stockwerk         |
| <b>4</b>                             | <b>1</b>                          | <b>1</b>                    | <b>5-6-7</b>      |
| Zustand <b>Prestations luxueuses</b> | Verfügbar ab<br><b>15/07/2024</b> | Hinweis ZRI - OMC Triplex D |                   |