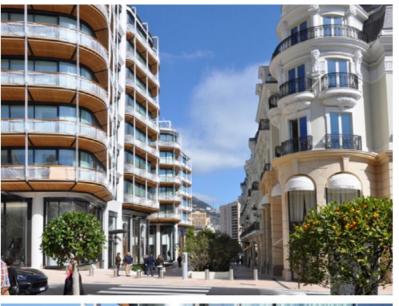

# Vermietung

| D 1111                               | 7'                                | 6 1 " 1                     | 5:                |
|--------------------------------------|-----------------------------------|-----------------------------|-------------------|
| Produkttyp                           | Zimmer                            | Gebäude                     | <i>District</i>   |
| <b>Wohnung</b>                       | 5 Zimmer                          | One Monte-Carlo             | <b>Carré d'Or</b> |
| wonnung                              | 5 Zimmer                          | One Monte-Carlo             | Carre a Or        |
| Wohnfläche                           | Terrasse Fläche                   | Totale Fläche               | Chambres          |
| <b>420 m</b> ²                       | <b>279 m</b> ²                    | <b>699 m</b> ²              | <b>4</b>          |
| Salles de bains                      | Parkplatz                         | Keller                      | Stockwerk         |
| <b>4</b>                             | <b>1</b>                          | <b>1</b>                    | <b>5-6-7</b>      |
| Zustand <b>Prestations luxueuses</b> | Verfügbar ab<br><b>15/07/2024</b> | Hinweis ZRI - OMC Triplex D |                   |