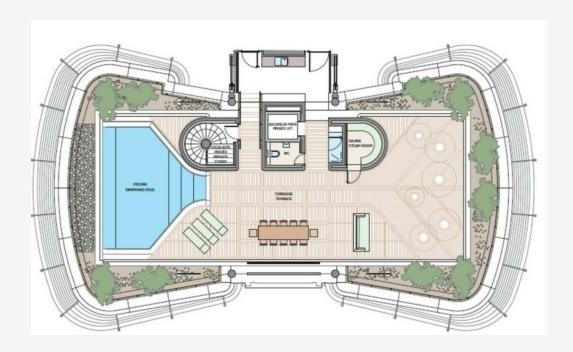

# Vermietung

| D 1111                               | 7'                                | 6 1 " 1                     | 5:                |
|--------------------------------------|-----------------------------------|-----------------------------|-------------------|
| Produkttyp                           | Zimmer                            | Gebäude                     | <i>District</i>   |
| <b>Wohnung</b>                       | 5 Zimmer                          | One Monte-Carlo             | <b>Carré d'Or</b> |
| wonnung                              | 5 Zimmer                          | One Monte-Carlo             | Carre a Or        |
| Wohnfläche                           | Terrasse Fläche                   | Totale Fläche               | Chambres          |
| <b>420 m</b> ²                       | <b>279 m</b> ²                    | <b>699 m</b> ²              | <b>4</b>          |
| Salles de bains                      | Parkplatz                         | Keller                      | Stockwerk         |
| <b>4</b>                             | <b>1</b>                          | <b>1</b>                    | <b>5-6-7</b>      |
| Zustand <b>Prestations luxueuses</b> | Verfügbar ab<br><b>15/07/2024</b> | Hinweis ZRI - OMC Triplex D |                   |