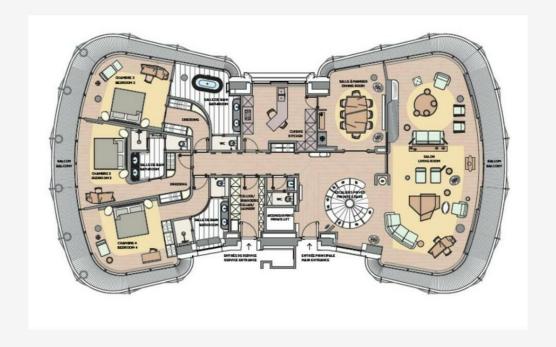

# Vermietung

| D 1111                               | 7'                                | 6 1 " 1                     | 5:                |
|--------------------------------------|-----------------------------------|-----------------------------|-------------------|
| Produkttyp                           | Zimmer                            | Gebäude                     | <i>District</i>   |
| <b>Wohnung</b>                       | 5 Zimmer                          | One Monte-Carlo             | <b>Carré d'Or</b> |
| wonnung                              | 5 Zimmer                          | One Monte-Carlo             | Carre a Or        |
| Wohnfläche                           | Terrasse Fläche                   | Totale Fläche               | Chambres          |
| <b>420 m</b> ²                       | <b>279 m</b> ²                    | <b>699 m</b> ²              | <b>4</b>          |
| Salles de bains                      | Parkplatz                         | Keller                      | Stockwerk         |
| <b>4</b>                             | <b>1</b>                          | <b>1</b>                    | <b>5-6-7</b>      |
| Zustand <b>Prestations luxueuses</b> | Verfügbar ab<br><b>15/07/2024</b> | Hinweis ZRI - OMC Triplex D |                   |