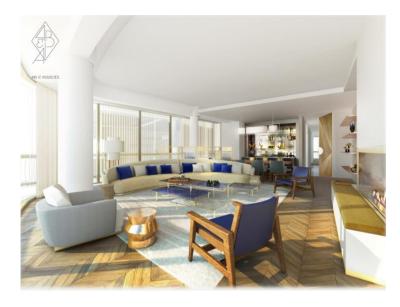

# Vermietung

| D 1111                               | 7'                                | 6 1 " 1                     | 5:                |
|--------------------------------------|-----------------------------------|-----------------------------|-------------------|
| Produkttyp                           | Zimmer                            | Gebäude                     | <i>District</i>   |
| <b>Wohnung</b>                       | 5 Zimmer                          | One Monte-Carlo             | <b>Carré d'Or</b> |
| wonnung                              | 5 Zimmer                          | One Monte-Carlo             | Carre a Or        |
| Wohnfläche                           | Terrasse Fläche                   | Totale Fläche               | Chambres          |
| <b>420 m</b> ²                       | <b>279 m</b> ²                    | <b>699 m</b> ²              | <b>4</b>          |
| Salles de bains                      | Parkplatz                         | Keller                      | Stockwerk         |
| <b>4</b>                             | <b>1</b>                          | <b>1</b>                    | <b>5-6-7</b>      |
| Zustand <b>Prestations luxueuses</b> | Verfügbar ab<br><b>15/07/2024</b> | Hinweis ZRI - OMC Triplex D |                   |