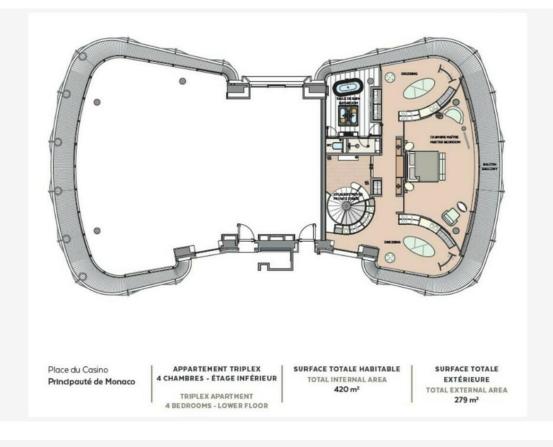

# Vermietung

| D 1111                               | 7'                                | 6 1 " 1                     | 5:                |
|--------------------------------------|-----------------------------------|-----------------------------|-------------------|
| Produkttyp                           | Zimmer                            | Gebäude                     | <i>District</i>   |
| <b>Wohnung</b>                       | 5 Zimmer                          | One Monte-Carlo             | <b>Carré d'Or</b> |
| wonnung                              | 5 Zimmer                          | One Monte-Carlo             | Carre a Or        |
| Wohnfläche                           | Terrasse Fläche                   | Totale Fläche               | Chambres          |
| <b>420 m</b> ²                       | <b>279 m</b> ²                    | <b>699 m</b> ²              | <b>4</b>          |
| Salles de bains                      | Parkplatz                         | Keller                      | Stockwerk         |
| <b>4</b>                             | <b>1</b>                          | <b>1</b>                    | <b>5-6-7</b>      |
| Zustand <b>Prestations luxueuses</b> | Verfügbar ab<br><b>15/07/2024</b> | Hinweis ZRI - OMC Triplex D |                   |