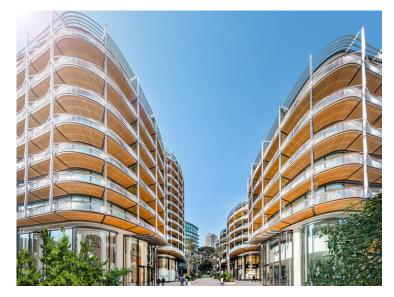

# Vermietung

| D 1111                               | 7'                                | 6 1 " 1                     | 5:                |
|--------------------------------------|-----------------------------------|-----------------------------|-------------------|
| Produkttyp                           | Zimmer                            | Gebäude                     | <i>District</i>   |
| <b>Wohnung</b>                       | 5 Zimmer                          | One Monte-Carlo             | <b>Carré d'Or</b> |
| wonnung                              | 5 Zimmer                          | One Monte-Carlo             | Carre a Or        |
| Wohnfläche                           | Terrasse Fläche                   | Totale Fläche               | Chambres          |
| <b>420 m</b> ²                       | <b>279 m</b> ²                    | <b>699 m</b> ²              | <b>4</b>          |
| Salles de bains                      | Parkplatz                         | Keller                      | Stockwerk         |
| <b>4</b>                             | <b>1</b>                          | <b>1</b>                    | <b>5-6-7</b>      |
| Zustand <b>Prestations luxueuses</b> | Verfügbar ab<br><b>15/07/2024</b> | Hinweis ZRI - OMC Triplex D |                   |