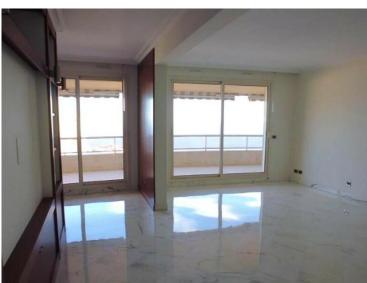

### 19 700 000 €

| Produkttyp        | Zimmer                | Gebäude          | District              |
|-------------------|-----------------------|------------------|-----------------------|
| <b>Wohnung</b>    | <b>7</b>              | Patio Palace     | Jardin Exotique       |
| Wohnfläche        | Terrasse Fläche       | Totale Fläche    | Chambres              |
| <b>376,15 m</b> ² | 126,37 m <sup>2</sup> | <b>502,52 m²</b> | <b>5</b>              |
| Salles de bains   | Parkplatze            | Keller           | Stockwerk             |
| <b>5</b>          | <b>+5</b>             | <b>2</b>         | <b>12</b>             |
| Charges annuelles | Zustand               | Verfügbar ab     | Hinweis               |
| <b>25 800 €</b>   | Gutem Zustand         | Immédiatement    | ZRI - Patio Palace 7P |