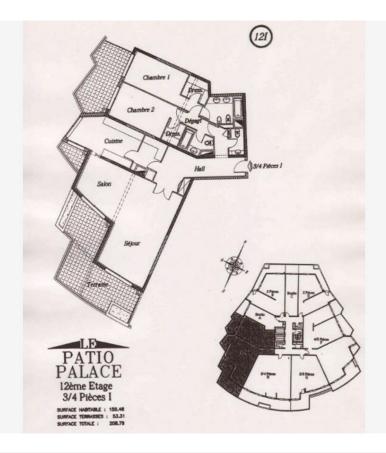

### 19 700 000 €

| Produkttyp        | Zimmer                | Gebäude          | District              |
|-------------------|-----------------------|------------------|-----------------------|
| <b>Wohnung</b>    | <b>7</b>              | Patio Palace     | Jardin Exotique       |
| Wohnfläche        | Terrasse Fläche       | Totale Fläche    | Chambres              |
| <b>376,15 m</b> ² | 126,37 m <sup>2</sup> | <b>502,52 m²</b> | <b>5</b>              |
| Salles de bains   | Parkplatze            | Keller           | Stockwerk             |
| <b>5</b>          | <b>+5</b>             | <b>2</b>         | <b>12</b>             |
| Charges annuelles | Zustand               | Verfügbar ab     | Hinweis               |
| <b>25 800 €</b>   | Gutem Zustand         | Immédiatement    | ZRI - Patio Palace 7P |