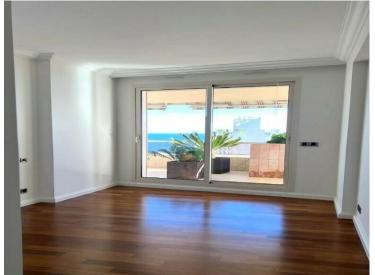

### 19 700 000 €

| Produkttyp        | Zimmer                | Gebäude          | District              |
|-------------------|-----------------------|------------------|-----------------------|
| <b>Wohnung</b>    | <b>7</b>              | Patio Palace     | Jardin Exotique       |
| Wohnfläche        | Terrasse Fläche       | Totale Fläche    | Chambres              |
| <b>376,15 m</b> ² | 126,37 m <sup>2</sup> | <b>502,52 m²</b> | <b>5</b>              |
| Salles de bains   | Parkplatze            | Keller           | Stockwerk             |
| <b>5</b>          | <b>+5</b>             | <b>2</b>         | <b>12</b>             |
| Charges annuelles | Zustand               | Verfügbar ab     | Hinweis               |
| <b>25 800 €</b>   | Gutem Zustand         | Immédiatement    | ZRI - Patio Palace 7P |