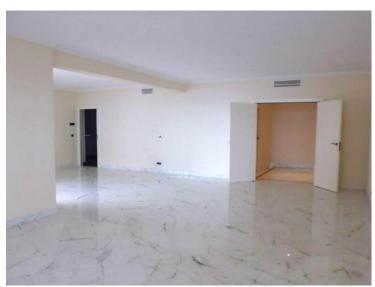

### 19 700 000 €

| Produkttyp        | Zimmer                | Gebäude          | District              |
|-------------------|-----------------------|------------------|-----------------------|
| <b>Wohnung</b>    | <b>7</b>              | Patio Palace     | Jardin Exotique       |
| Wohnfläche        | Terrasse Fläche       | Totale Fläche    | Chambres              |
| <b>376,15 m</b> ² | 126,37 m <sup>2</sup> | <b>502,52 m²</b> | <b>5</b>              |
| Salles de bains   | Parkplatze            | Keller           | Stockwerk             |
| <b>5</b>          | <b>+5</b>             | <b>2</b>         | <b>12</b>             |
| Charges annuelles | Zustand               | Verfügbar ab     | Hinweis               |
| <b>25 800 €</b>   | Gutem Zustand         | Immédiatement    | ZRI - Patio Palace 7P |