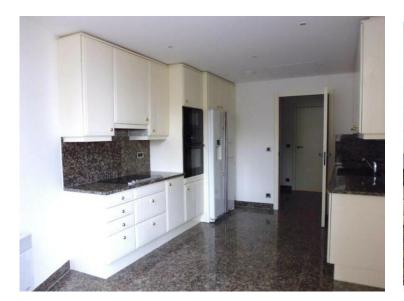

### 19 700 000 €

| Produkttyp        | Zimmer                | Gebäude          | District              |
|-------------------|-----------------------|------------------|-----------------------|
| <b>Wohnung</b>    | <b>7</b>              | Patio Palace     | Jardin Exotique       |
| Wohnfläche        | Terrasse Fläche       | Totale Fläche    | Chambres              |
| <b>376,15 m</b> ² | 126,37 m <sup>2</sup> | <b>502,52 m²</b> | <b>5</b>              |
| Salles de bains   | Parkplatze            | Keller           | Stockwerk             |
| <b>5</b>          | <b>+5</b>             | <b>2</b>         | <b>12</b>             |
| Charges annuelles | Zustand               | Verfügbar ab     | Hinweis               |
| <b>25 800 €</b>   | Gutem Zustand         | Immédiatement    | ZRI - Patio Palace 7P |