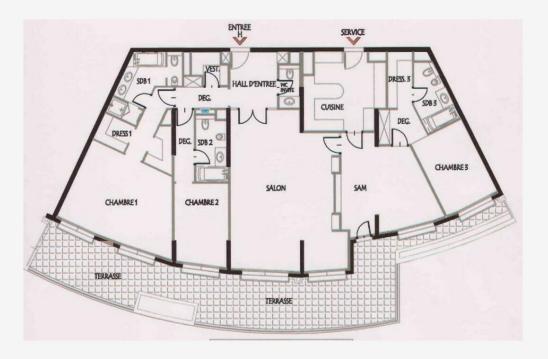

### 19 700 000 €

| Produkttyp        | Zimmer                | Gebäude          | District              |
|-------------------|-----------------------|------------------|-----------------------|
| <b>Wohnung</b>    | <b>7</b>              | Patio Palace     | Jardin Exotique       |
| Wohnfläche        | Terrasse Fläche       | Totale Fläche    | Chambres              |
| <b>376,15 m</b> ² | 126,37 m <sup>2</sup> | <b>502,52 m²</b> | <b>5</b>              |
| Salles de bains   | Parkplatze            | Keller           | Stockwerk             |
| <b>5</b>          | <b>+5</b>             | <b>2</b>         | <b>12</b>             |
| Charges annuelles | Zustand               | Verfügbar ab     | Hinweis               |
| <b>25 800 €</b>   | Gutem Zustand         | Immédiatement    | ZRI - Patio Palace 7P |