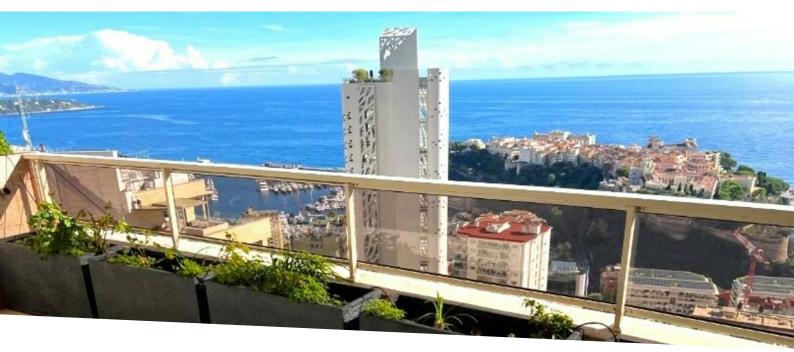

### 19 700 000 €

| Produkttyp        | Zimmer                | Gebäude          | District              |
|-------------------|-----------------------|------------------|-----------------------|
| <b>Wohnung</b>    | <b>7</b>              | Patio Palace     | Jardin Exotique       |
| Wohnfläche        | Terrasse Fläche       | Totale Fläche    | Chambres              |
| <b>376,15 m</b> ² | 126,37 m <sup>2</sup> | <b>502,52 m²</b> | <b>5</b>              |
| Salles de bains   | Parkplatze            | Keller           | Stockwerk             |
| <b>5</b>          | <b>+5</b>             | <b>2</b>         | <b>12</b>             |
| Charges annuelles | Zustand               | Verfügbar ab     | Hinweis               |
| <b>25 800 €</b>   | Gutem Zustand         | Immédiatement    | ZRI - Patio Palace 7P |