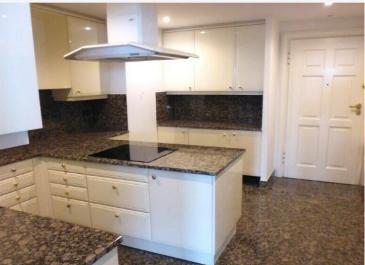

### 19 700 000 €

| Produkttyp        | Zimmer                | Gebäude          | District              |
|-------------------|-----------------------|------------------|-----------------------|
| <b>Wohnung</b>    | <b>7</b>              | Patio Palace     | Jardin Exotique       |
| Wohnfläche        | Terrasse Fläche       | Totale Fläche    | Chambres              |
| <b>376,15 m</b> ² | 126,37 m <sup>2</sup> | <b>502,52 m²</b> | <b>5</b>              |
| Salles de bains   | Parkplatze            | Keller           | Stockwerk             |
| <b>5</b>          | <b>+5</b>             | <b>2</b>         | <b>12</b>             |
| Charges annuelles | Zustand               | Verfügbar ab     | Hinweis               |
| <b>25 800 €</b>   | Gutem Zustand         | Immédiatement    | ZRI - Patio Palace 7P |