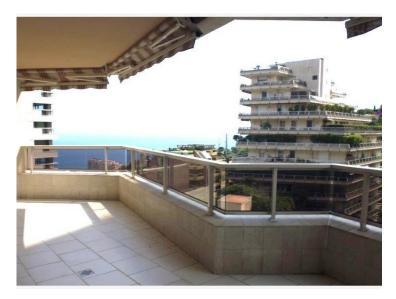

### 19 700 000 €

| Produkttyp        | Zimmer                | Gebäude          | District              |
|-------------------|-----------------------|------------------|-----------------------|
| <b>Wohnung</b>    | <b>7</b>              | Patio Palace     | Jardin Exotique       |
| Wohnfläche        | Terrasse Fläche       | Totale Fläche    | Chambres              |
| <b>376,15 m</b> ² | 126,37 m <sup>2</sup> | <b>502,52 m²</b> | <b>5</b>              |
| Salles de bains   | Parkplatze            | Keller           | Stockwerk             |
| <b>5</b>          | <b>+5</b>             | <b>2</b>         | <b>12</b>             |
| Charges annuelles | Zustand               | Verfügbar ab     | Hinweis               |
| <b>25 800 €</b>   | Gutem Zustand         | Immédiatement    | ZRI - Patio Palace 7P |