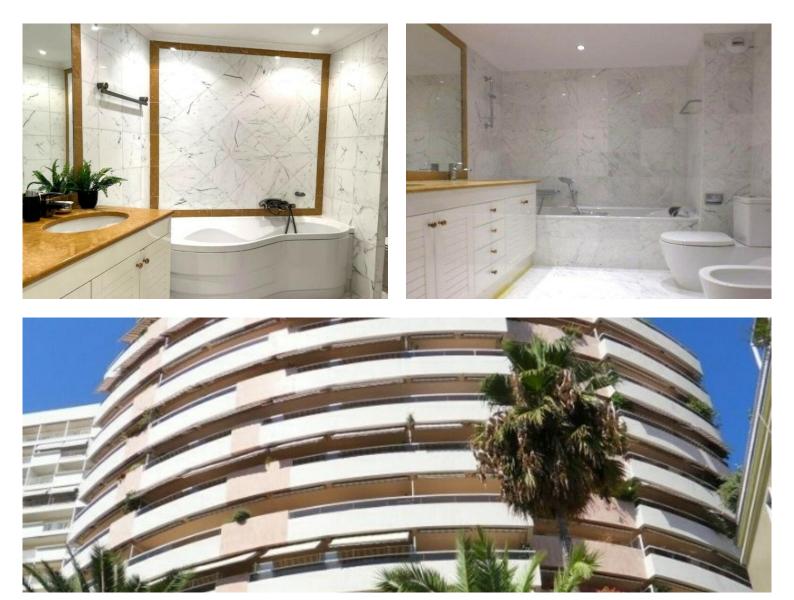

### 19 700 000 €

| Produkttyp        | Zimmer                | Gebäude          | District              |
|-------------------|-----------------------|------------------|-----------------------|
| <b>Wohnung</b>    | <b>7</b>              | Patio Palace     | Jardin Exotique       |
| Wohnfläche        | Terrasse Fläche       | Totale Fläche    | Chambres              |
| <b>376,15 m</b> ² | 126,37 m <sup>2</sup> | <b>502,52 m²</b> | <b>5</b>              |
| Salles de bains   | Parkplatze            | Keller           | Stockwerk             |
| <b>5</b>          | <b>+5</b>             | <b>2</b>         | <b>12</b>             |
| Charges annuelles | Zustand               | Verfügbar ab     | Hinweis               |
| <b>25 800 €</b>   | Gutem Zustand         | Immédiatement    | ZRI - Patio Palace 7P |