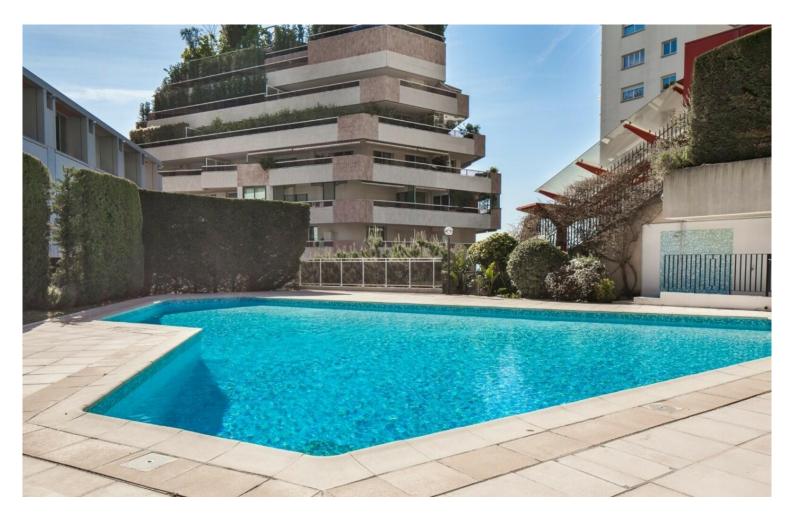

### 19 700 000 €

| Produkttyp        | Zimmer                | Gebäude          | District              |
|-------------------|-----------------------|------------------|-----------------------|
| <b>Wohnung</b>    | <b>7</b>              | Patio Palace     | Jardin Exotique       |
| Wohnfläche        | Terrasse Fläche       | Totale Fläche    | Chambres              |
| <b>376,15 m</b> ² | 126,37 m <sup>2</sup> | <b>502,52 m²</b> | <b>5</b>              |
| Salles de bains   | Parkplatze            | Keller           | Stockwerk             |
| <b>5</b>          | <b>+5</b>             | <b>2</b>         | <b>12</b>             |
| Charges annuelles | Zustand               | Verfügbar ab     | Hinweis               |
| <b>25 800 €</b>   | Gutem Zustand         | Immédiatement    | ZRI - Patio Palace 7P |