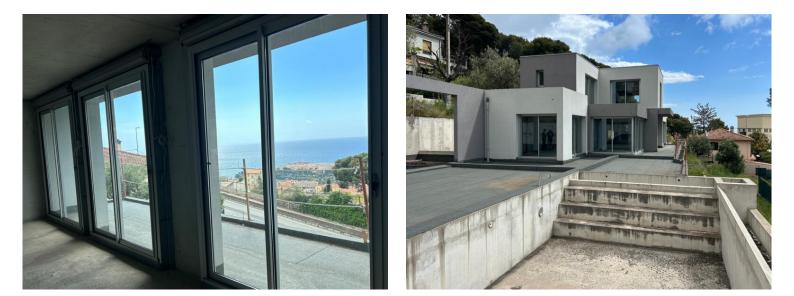

### Verkauf

| Produkttyp                       | Zimmer                           | District                        |
|----------------------------------|----------------------------------|---------------------------------|
| Haus                             | -                                | Beausoleil Superieur            |
| Land<br><b>Frankreich</b>        | Wohnfläche<br>643 m <sup>2</sup> | Land Fläche<br><b>1 600 m</b> ² |
| Zustand<br>Prestations luxueuses | Hinweis<br><b>TS16</b>           |                                 |

Stadt Beausoleil Chambres 5