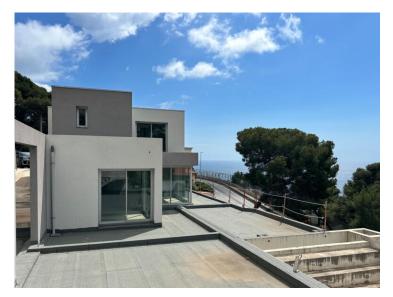

### Verkauf

| Produkttyp                       | Zimmer                           | District                        |
|----------------------------------|----------------------------------|---------------------------------|
| Haus                             | -                                | Beausoleil Superieur            |
| Land<br><b>Frankreich</b>        | Wohnfläche<br>643 m <sup>2</sup> | Land Fläche<br><b>1 600 m</b> ² |
| Zustand<br>Prestations luxueuses | Hinweis<br><b>TS16</b>           |                                 |

Stadt Beausoleil Chambres 5