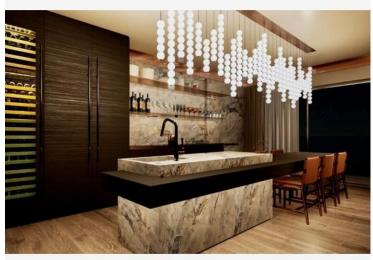

### Verkauf

| Produkttyp                       | Zimmer                           | District                        |
|----------------------------------|----------------------------------|---------------------------------|
| Haus                             | -                                | Beausoleil Superieur            |
| Land<br><b>Frankreich</b>        | Wohnfläche<br>643 m <sup>2</sup> | Land Fläche<br><b>1 600 m</b> ² |
| Zustand<br>Prestations luxueuses | Hinweis<br><b>TS16</b>           |                                 |

Stadt Beausoleil Chambres 5