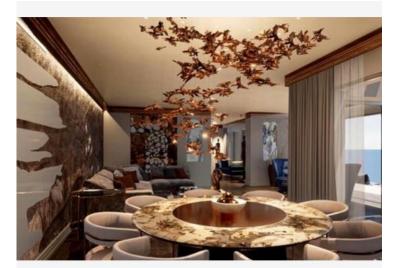

### Verkauf

| Produkttyp                       | Zimmer                           | District                        |
|----------------------------------|----------------------------------|---------------------------------|
| Haus                             | -                                | Beausoleil Superieur            |
| Land<br><b>Frankreich</b>        | Wohnfläche<br>643 m <sup>2</sup> | Land Fläche<br><b>1 600 m</b> ² |
| Zustand<br>Prestations luxueuses | Hinweis<br><b>TS16</b>           |                                 |

Stadt Beausoleil Chambres 5