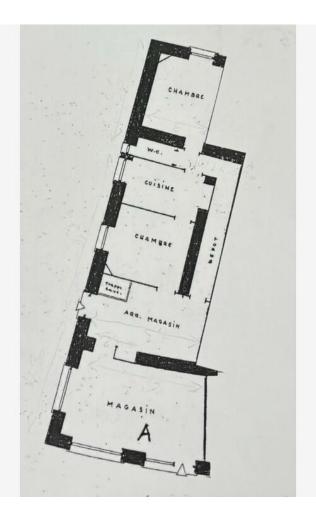

## Co-Exclusivité

1 990 000 €

| Produkttyp           | Zimmer             | Gebäude         | District La Rousse - Saint Roman |
|----------------------|--------------------|-----------------|----------------------------------|
| <b>Geschäftsraum</b> | -                  | Villa la Rousse |                                  |
| Wohnfläche           | Keller             | Stockwerk       | Zustand  Gutem Zustand           |
| <b>80 m²</b>         | <b>1</b>           | <b>RDC</b>      |                                  |
| Loué<br><b>Ja</b>    | Hinweis<br>VMC-731 |                 |                                  |