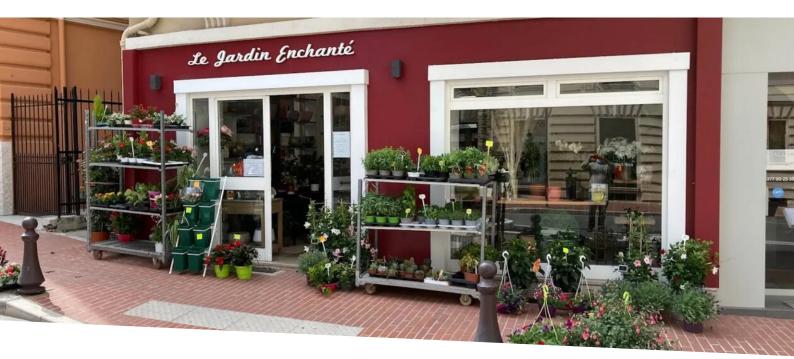

## Co-Exclusivité

1 990 000 €

| Produkttyp           | Zimmer             | Gebäude         | District La Rousse - Saint Roman |
|----------------------|--------------------|-----------------|----------------------------------|
| <b>Geschäftsraum</b> | -                  | Villa la Rousse |                                  |
| Wohnfläche           | Keller             | Stockwerk       | Zustand  Gutem Zustand           |
| <b>80 m²</b>         | <b>1</b>           | <b>RDC</b>      |                                  |
| Loué<br><b>Ja</b>    | Hinweis<br>VMC-731 |                 |                                  |