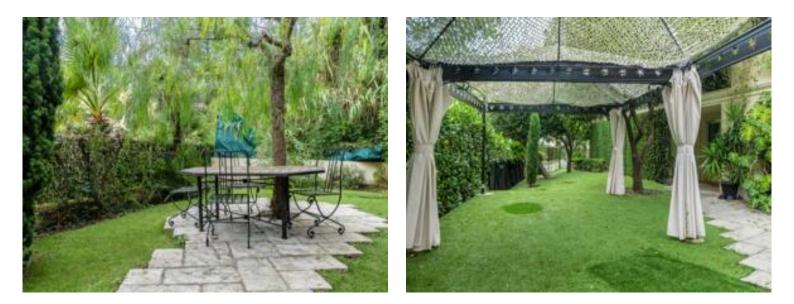

### Verkauf

| Produkttyp        | Zimmer        | District                                       | Stadt         |
|-------------------|---------------|------------------------------------------------|---------------|
| <b>Haus</b>       | <b>6</b>      | Tenao Inferieur                                | Beausoleil    |
| Land              | Wohnfläche    | <i>Terrasse Fläche</i> <b>25 m<sup>2</sup></b> | Land Fläche   |
| <b>Frankreich</b> | <b>250 m²</b> |                                                | <b>800 m²</b> |
| Chambres          | Parkbox       | Hinweis                                        |               |
| <b>4</b>          | <b>2</b>      | <b>SP-RB-4364876</b>                           |               |