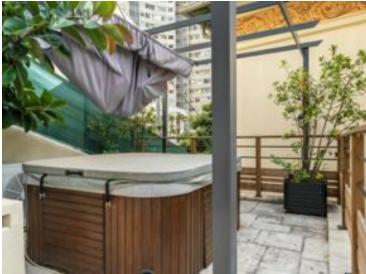

### Verkauf

| Produkttyp        | Zimmer        | District                                       | Stadt         |
|-------------------|---------------|------------------------------------------------|---------------|
| <b>Haus</b>       | <b>6</b>      | Tenao Inferieur                                | Beausoleil    |
| Land              | Wohnfläche    | <i>Terrasse Fläche</i> <b>25 m<sup>2</sup></b> | Land Fläche   |
| <b>Frankreich</b> | <b>250 m²</b> |                                                | <b>800 m²</b> |
| Chambres          | Parkbox       | Hinweis                                        |               |
| <b>4</b>          | <b>2</b>      | <b>SP-RB-4364876</b>                           |               |