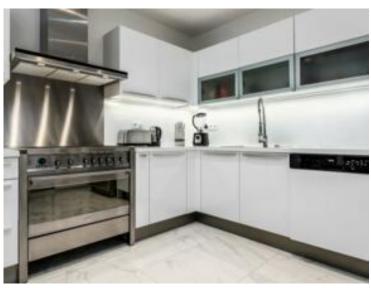

### Verkauf

| Produkttyp        | Zimmer        | District                                       | Stadt         |
|-------------------|---------------|------------------------------------------------|---------------|
| <b>Haus</b>       | <b>6</b>      | Tenao Inferieur                                | Beausoleil    |
| Land              | Wohnfläche    | <i>Terrasse Fläche</i> <b>25 m<sup>2</sup></b> | Land Fläche   |
| <b>Frankreich</b> | <b>250 m²</b> |                                                | <b>800 m²</b> |
| Chambres          | Parkbox       | Hinweis                                        |               |
| <b>4</b>          | <b>2</b>      | <b>SP-RB-4364876</b>                           |               |