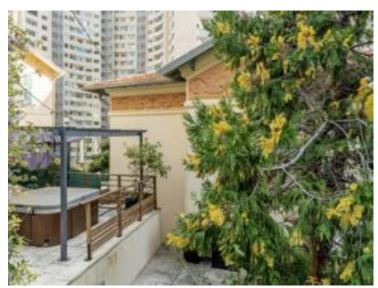

### Verkauf

| Produkttyp        | Zimmer        | District                                       | Stadt         |
|-------------------|---------------|------------------------------------------------|---------------|
| <b>Haus</b>       | <b>6</b>      | Tenao Inferieur                                | Beausoleil    |
| Land              | Wohnfläche    | <i>Terrasse Fläche</i> <b>25 m<sup>2</sup></b> | Land Fläche   |
| <b>Frankreich</b> | <b>250 m²</b> |                                                | <b>800 m²</b> |
| Chambres          | Parkbox       | Hinweis                                        |               |
| <b>4</b>          | <b>2</b>      | <b>SP-RB-4364876</b>                           |               |