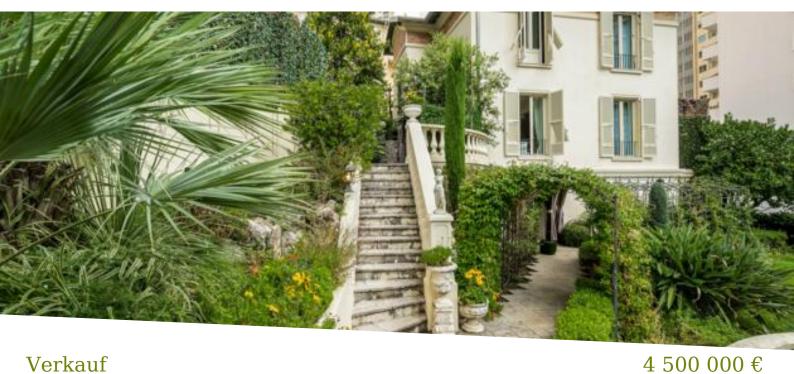

### Verkauf

| Produkttyp        | Zimmer        | District                                       | Stadt         |
|-------------------|---------------|------------------------------------------------|---------------|
| <b>Haus</b>       | <b>6</b>      | Tenao Inferieur                                | Beausoleil    |
| Land              | Wohnfläche    | <i>Terrasse Fläche</i> <b>25 m<sup>2</sup></b> | Land Fläche   |
| <b>Frankreich</b> | <b>250 m²</b> |                                                | <b>800 m²</b> |
| Chambres          | Parkbox       | Hinweis                                        |               |
| <b>4</b>          | <b>2</b>      | <b>SP-RB-4364876</b>                           |               |