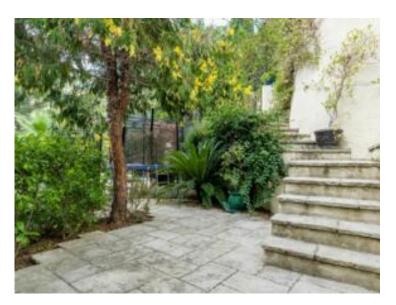

### Verkauf

| Produkttyp        | Zimmer        | District                                       | Stadt         |
|-------------------|---------------|------------------------------------------------|---------------|
| <b>Haus</b>       | <b>6</b>      | Tenao Inferieur                                | Beausoleil    |
| Land              | Wohnfläche    | <i>Terrasse Fläche</i> <b>25 m<sup>2</sup></b> | Land Fläche   |
| <b>Frankreich</b> | <b>250 m²</b> |                                                | <b>800 m²</b> |
| Chambres          | Parkbox       | Hinweis                                        |               |
| <b>4</b>          | <b>2</b>      | <b>SP-RB-4364876</b>                           |               |