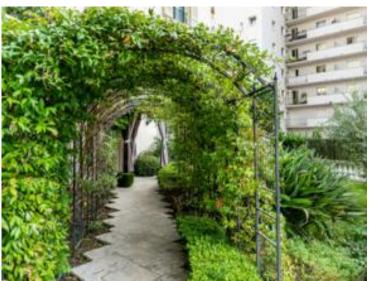

### Verkauf

| Produkttyp        | Zimmer        | District                                       | Stadt         |
|-------------------|---------------|------------------------------------------------|---------------|
| <b>Haus</b>       | <b>6</b>      | Tenao Inferieur                                | Beausoleil    |
| Land              | Wohnfläche    | <i>Terrasse Fläche</i> <b>25 m<sup>2</sup></b> | Land Fläche   |
| <b>Frankreich</b> | <b>250 m²</b> |                                                | <b>800 m²</b> |
| Chambres          | Parkbox       | Hinweis                                        |               |
| <b>4</b>          | <b>2</b>      | <b>SP-RB-4364876</b>                           |               |