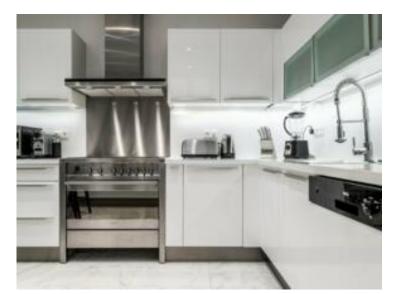

### Verkauf

| Produkttyp        | Zimmer        | District                                       | Stadt         |
|-------------------|---------------|------------------------------------------------|---------------|
| <b>Haus</b>       | <b>6</b>      | Tenao Inferieur                                | Beausoleil    |
| Land              | Wohnfläche    | <i>Terrasse Fläche</i> <b>25 m<sup>2</sup></b> | Land Fläche   |
| <b>Frankreich</b> | <b>250 m²</b> |                                                | <b>800 m²</b> |
| Chambres          | Parkbox       | Hinweis                                        |               |
| <b>4</b>          | <b>2</b>      | <b>SP-RB-4364876</b>                           |               |