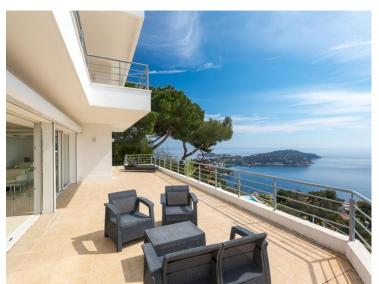

### Produkttyp Land Zimmer Stadt Haus 6 Villefranche-sur-Mer **Frankreich** Totale Fläche Chambres Land Fläche Salles de bains 1 450 m<sup>2</sup> 470 m<sup>2</sup> 5 5 Parkbox Parkplatze Keller Zustand Très bon état 2