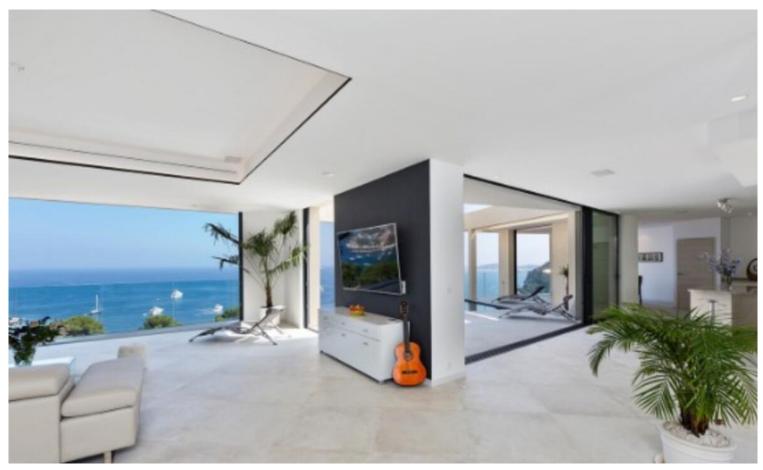

# Produkttyp Haus 6 Wohnfläche 365 m² Land Fläche 4 000 m² Parkplatze Zustand Prestations luxueuses

### 137 000 € / Monat

| Stadt                      | Land                        |
|----------------------------|-----------------------------|
| <b>Èze</b>                 | <b>Frankreich</b>           |
| Chambres                   | Salles de bains             |
| <b>5</b>                   | <b>5</b>                    |
| Verfügbar ab<br>1 May 2018 | Hinweis Villa Eze PRD 5 bed |