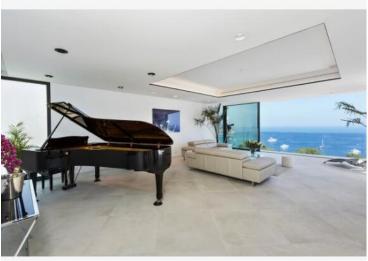

# Produkttyp Haus 6 Wohnfläche 365 m² Land Fläche 4 000 m² Parkplatze Zustand Prestations luxueuses

### 137 000 € / Monat

| Stadt                      | Land                        |
|----------------------------|-----------------------------|
| <b>Èze</b>                 | <b>Frankreich</b>           |
| Chambres                   | Salles de bains             |
| <b>5</b>                   | <b>5</b>                    |
| Verfügbar ab<br>1 May 2018 | Hinweis Villa Eze PRD 5 bed |