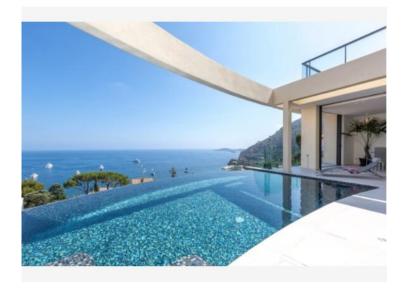

# Produkttyp Haus 6 Wohnfläche 365 m² Land Fläche 4 000 m² Parkplatze Zustand Prestations luxueuses

### 137 000 € / Monat

| Stadt                      | Land                        |
|----------------------------|-----------------------------|
| <b>Èze</b>                 | <b>Frankreich</b>           |
| Chambres                   | Salles de bains             |
| <b>5</b>                   | <b>5</b>                    |
| Verfügbar ab<br>1 May 2018 | Hinweis Villa Eze PRD 5 bed |