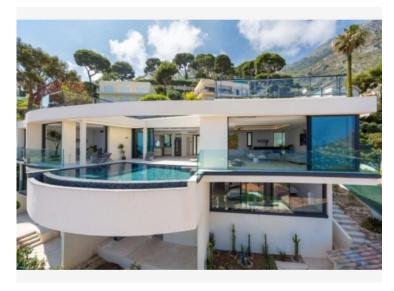

# Produkttyp Haus 6 Wohnfläche 365 m² Land Fläche 4 000 m² Parkplatze Zustand Prestations luxueuses

### 137 000 € / Monat

| Stadt                      | Land                        |
|----------------------------|-----------------------------|
| <b>Èze</b>                 | <b>Frankreich</b>           |
| Chambres                   | Salles de bains             |
| <b>5</b>                   | <b>5</b>                    |
| Verfügbar ab<br>1 May 2018 | Hinweis Villa Eze PRD 5 bed |