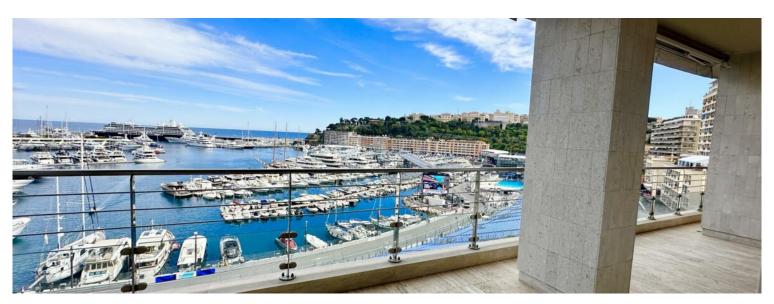

#### Vermietung

| Produkttyp                        | Zimmer                    | Gebäude        | District Port |
|-----------------------------------|---------------------------|----------------|---------------|
| <b>Wohnung</b>                    | 3 Zimmer                  | Ermanno Palace |               |
| Wohnfläche <b>150 m</b> ²         | Terrasse Fläche           | Totale Fläche  | Chambres      |
|                                   | <b>48 m²</b>              | <b>198 m</b> ² | <b>2</b>      |
| Salles de bains                   | Stockwerk                 | Nebenkosten    | Mischnutzung  |
| <b>2</b>                          | <b>7</b>                  | <b>400 €</b>   | <b>Ja</b>     |
| Verfügbar ab<br><b>01/04/2023</b> | Hinweis<br><b>MP-2638</b> |                |               |