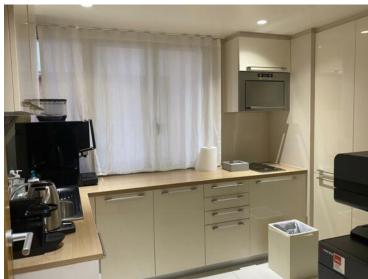

#### Vermietung

| Produkttyp                        | Zimmer                    | Gebäude        | District Port |
|-----------------------------------|---------------------------|----------------|---------------|
| <b>Wohnung</b>                    | 3 Zimmer                  | Ermanno Palace |               |
| Wohnfläche <b>150 m</b> ²         | Terrasse Fläche           | Totale Fläche  | Chambres      |
|                                   | <b>48 m²</b>              | <b>198 m</b> ² | <b>2</b>      |
| Salles de bains                   | Stockwerk                 | Nebenkosten    | Mischnutzung  |
| <b>2</b>                          | <b>7</b>                  | <b>400 €</b>   | <b>Ja</b>     |
| Verfügbar ab<br><b>01/04/2023</b> | Hinweis<br><b>MP-2638</b> |                |               |