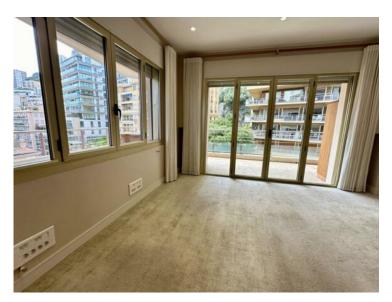

#### Vermietung

| Produkttyp                        | Zimmer                    | Gebäude        | District Port |
|-----------------------------------|---------------------------|----------------|---------------|
| <b>Wohnung</b>                    | 3 Zimmer                  | Ermanno Palace |               |
| Wohnfläche <b>150 m</b> ²         | Terrasse Fläche           | Totale Fläche  | Chambres      |
|                                   | <b>48 m²</b>              | <b>198 m</b> ² | <b>2</b>      |
| Salles de bains                   | Stockwerk                 | Nebenkosten    | Mischnutzung  |
| <b>2</b>                          | <b>7</b>                  | <b>400 €</b>   | <b>Ja</b>     |
| Verfügbar ab<br><b>01/04/2023</b> | Hinweis<br><b>MP-2638</b> |                |               |