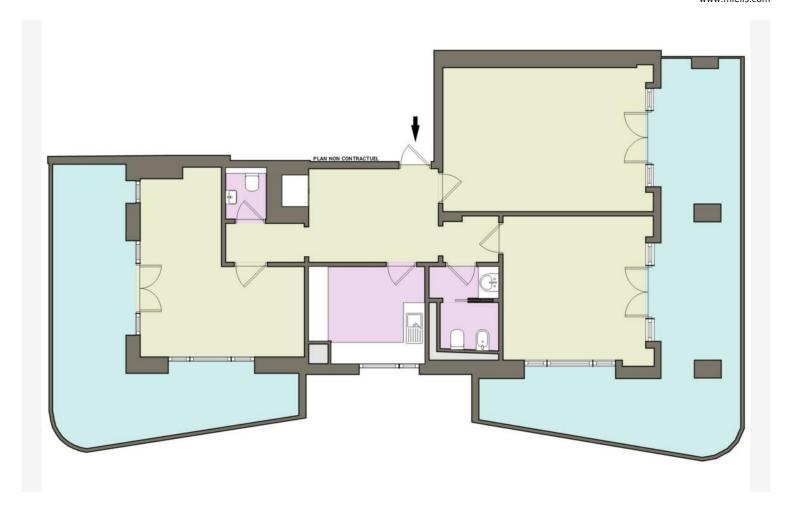

#### Vermietung

| Produkttyp                        | Zimmer                    | Gebäude        | District Port |
|-----------------------------------|---------------------------|----------------|---------------|
| <b>Wohnung</b>                    | 3 Zimmer                  | Ermanno Palace |               |
| Wohnfläche <b>150 m</b> ²         | Terrasse Fläche           | Totale Fläche  | Chambres      |
|                                   | <b>48 m²</b>              | <b>198 m</b> ² | <b>2</b>      |
| Salles de bains                   | Stockwerk                 | Nebenkosten    | Mischnutzung  |
| <b>2</b>                          | <b>7</b>                  | <b>400 €</b>   | <b>Ja</b>     |
| Verfügbar ab<br><b>01/04/2023</b> | Hinweis<br><b>MP-2638</b> |                |               |