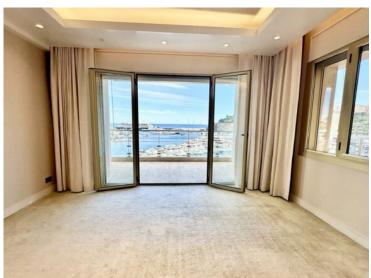

#### Vermietung

| Produkttyp                        | Zimmer                    | Gebäude        | District Port |
|-----------------------------------|---------------------------|----------------|---------------|
| <b>Wohnung</b>                    | 3 Zimmer                  | Ermanno Palace |               |
| Wohnfläche <b>150 m</b> ²         | Terrasse Fläche           | Totale Fläche  | Chambres      |
|                                   | <b>48 m²</b>              | <b>198 m</b> ² | <b>2</b>      |
| Salles de bains                   | Stockwerk                 | Nebenkosten    | Mischnutzung  |
| <b>2</b>                          | <b>7</b>                  | <b>400 €</b>   | <b>Ja</b>     |
| Verfügbar ab<br><b>01/04/2023</b> | Hinweis<br><b>MP-2638</b> |                |               |