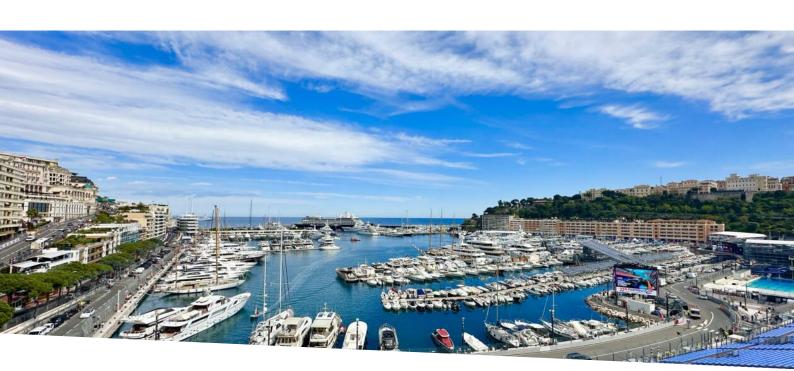

#### Vermietung

| Produkttyp                        | Zimmer                    | Gebäude        | District Port |
|-----------------------------------|---------------------------|----------------|---------------|
| <b>Wohnung</b>                    | 3 Zimmer                  | Ermanno Palace |               |
| Wohnfläche <b>150 m</b> ²         | Terrasse Fläche           | Totale Fläche  | Chambres      |
|                                   | <b>48 m²</b>              | <b>198 m</b> ² | <b>2</b>      |
| Salles de bains                   | Stockwerk                 | Nebenkosten    | Mischnutzung  |
| <b>2</b>                          | <b>7</b>                  | <b>400 €</b>   | <b>Ja</b>     |
| Verfügbar ab<br><b>01/04/2023</b> | Hinweis<br><b>MP-2638</b> |                |               |