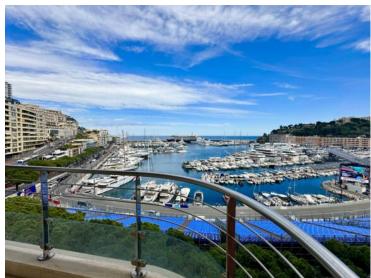

#### Vermietung

| Produkttyp                        | Zimmer                    | Gebäude        | District Port |
|-----------------------------------|---------------------------|----------------|---------------|
| <b>Wohnung</b>                    | 3 Zimmer                  | Ermanno Palace |               |
| Wohnfläche <b>150 m</b> ²         | Terrasse Fläche           | Totale Fläche  | Chambres      |
|                                   | <b>48 m²</b>              | <b>198 m</b> ² | <b>2</b>      |
| Salles de bains                   | Stockwerk                 | Nebenkosten    | Mischnutzung  |
| <b>2</b>                          | <b>7</b>                  | <b>400 €</b>   | <b>Ja</b>     |
| Verfügbar ab<br><b>01/04/2023</b> | Hinweis<br><b>MP-2638</b> |                |               |