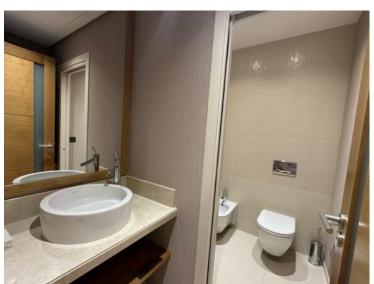

#### Vermietung

| Produkttyp                        | Zimmer                    | Gebäude        | District Port |
|-----------------------------------|---------------------------|----------------|---------------|
| <b>Wohnung</b>                    | 3 Zimmer                  | Ermanno Palace |               |
| Wohnfläche <b>150 m</b> ²         | Terrasse Fläche           | Totale Fläche  | Chambres      |
|                                   | <b>48 m²</b>              | <b>198 m</b> ² | <b>2</b>      |
| Salles de bains                   | Stockwerk                 | Nebenkosten    | Mischnutzung  |
| <b>2</b>                          | <b>7</b>                  | <b>400 €</b>   | <b>Ja</b>     |
| Verfügbar ab<br><b>01/04/2023</b> | Hinweis<br><b>MP-2638</b> |                |               |