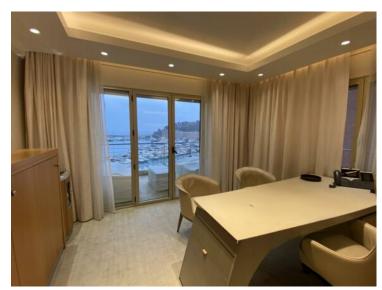

#### Vermietung

| Produkttyp                        | Zimmer                    | Gebäude        | District Port |
|-----------------------------------|---------------------------|----------------|---------------|
| <b>Wohnung</b>                    | 3 Zimmer                  | Ermanno Palace |               |
| Wohnfläche <b>150 m</b> ²         | Terrasse Fläche           | Totale Fläche  | Chambres      |
|                                   | <b>48 m²</b>              | <b>198 m</b> ² | <b>2</b>      |
| Salles de bains                   | Stockwerk                 | Nebenkosten    | Mischnutzung  |
| <b>2</b>                          | <b>7</b>                  | <b>400 €</b>   | <b>Ja</b>     |
| Verfügbar ab<br><b>01/04/2023</b> | Hinweis<br><b>MP-2638</b> |                |               |