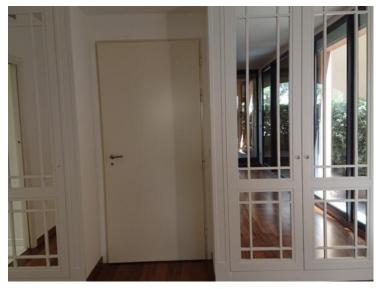

## Verkauf 2 200 000 €

| Produkttyp                        | Zimmer                        | Gebäude                      | District     |
|-----------------------------------|-------------------------------|------------------------------|--------------|
| <b>Wohnung</b>                    | 2 Zimmer                      | <b>Le Donatello</b>          | Fontvieille  |
| Wohnfläche                        | Terrasse Fläche               | Totale Fläche                | Chambre      |
| <b>51 m²</b>                      | <b>8 m</b> ²                  | <b>59 m²</b>                 | <b>1</b>     |
| Keller                            | Stockwerk                     | Zustand <b>Très bon état</b> | Mischnutzung |
| <b>1</b>                          | RDC                           |                              | <b>Ja</b>    |
| Verfügbar ab<br><b>30/09/2024</b> | Hinweis <b>2P - DONATELLO</b> |                              |              |