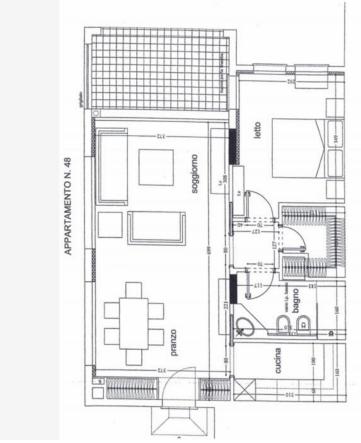

## Verkauf 2 200 000 €

| Produkttyp                        | Zimmer                        | Gebäude                      | District     |
|-----------------------------------|-------------------------------|------------------------------|--------------|
| <b>Wohnung</b>                    | 2 Zimmer                      | <b>Le Donatello</b>          | Fontvieille  |
| Wohnfläche                        | Terrasse Fläche               | Totale Fläche                | Chambre      |
| <b>51 m²</b>                      | <b>8 m</b> ²                  | <b>59 m²</b>                 | <b>1</b>     |
| Keller                            | Stockwerk                     | Zustand <b>Très bon état</b> | Mischnutzung |
| <b>1</b>                          | RDC                           |                              | <b>Ja</b>    |
| Verfügbar ab<br><b>30/09/2024</b> | Hinweis <b>2P - DONATELLO</b> |                              |              |