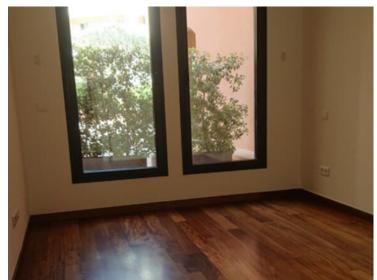

## Verkauf 2 200 000 €

| Produkttyp                        | Zimmer                        | Gebäude                      | District     |
|-----------------------------------|-------------------------------|------------------------------|--------------|
| <b>Wohnung</b>                    | 2 Zimmer                      | <b>Le Donatello</b>          | Fontvieille  |
| Wohnfläche                        | Terrasse Fläche               | Totale Fläche                | Chambre      |
| <b>51 m²</b>                      | <b>8 m</b> ²                  | <b>59 m²</b>                 | <b>1</b>     |
| Keller                            | Stockwerk                     | Zustand <b>Très bon état</b> | Mischnutzung |
| <b>1</b>                          | RDC                           |                              | <b>Ja</b>    |
| Verfügbar ab<br><b>30/09/2024</b> | Hinweis <b>2P - DONATELLO</b> |                              |              |