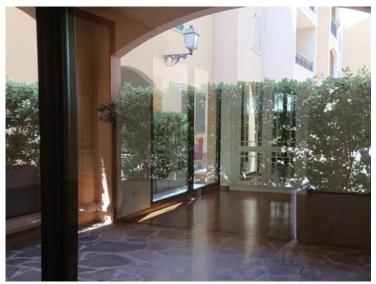

## Verkauf 2 200 000 €

| Produkttyp                        | Zimmer                        | Gebäude                      | District     |
|-----------------------------------|-------------------------------|------------------------------|--------------|
| <b>Wohnung</b>                    | 2 Zimmer                      | <b>Le Donatello</b>          | Fontvieille  |
| Wohnfläche                        | Terrasse Fläche               | Totale Fläche                | Chambre      |
| <b>51 m²</b>                      | <b>8 m</b> ²                  | <b>59 m²</b>                 | <b>1</b>     |
| Keller                            | Stockwerk                     | Zustand <b>Très bon état</b> | Mischnutzung |
| <b>1</b>                          | RDC                           |                              | <b>Ja</b>    |
| Verfügbar ab<br><b>30/09/2024</b> | Hinweis <b>2P - DONATELLO</b> |                              |              |