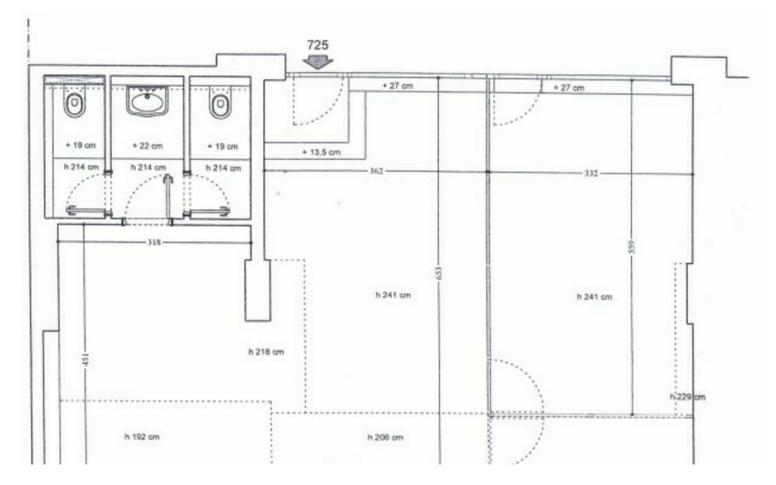

### Vente professionnelle

| Hinweis<br>BUREAU - LE RAPHAEL |                                    |
|--------------------------------|------------------------------------|
| Stockwerk<br>RDC               | Charg                              |
| Zimmer                         | (                                  |
|                                | Stockwerk<br><b>RDC</b><br>Hinweis |

#### 3 500 000 €

District Fontvieille Zustand Très bon état