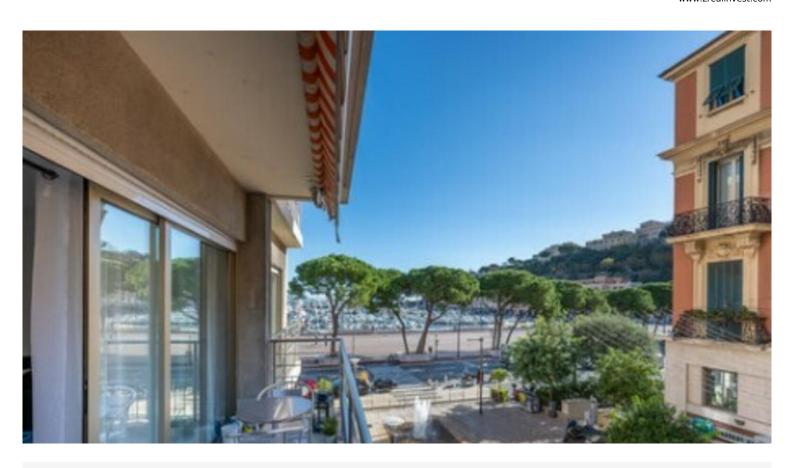

## Verkauf 4 725 000 €

| Produkttyp                  | Zimmer                    | Gebäude                   | District Port                 |
|-----------------------------|---------------------------|---------------------------|-------------------------------|
| <b>Wohnung</b>              | <b>3 Zimmer</b>           | <b>Le Petrel</b>          |                               |
| Totale Fläche               | Chambres                  | Salles de bains           | Stockwerk  1 (équivalent 2ème |
| <b>95 m</b> ²               | <b>2</b>                  | <b>2</b>                  |                               |
|                             |                           |                           | étage)                        |
| Zustand<br><b>Renoviert</b> | Mischnutzung<br><b>Ja</b> | Hinweis ZRI - Le Petrel 1 |                               |