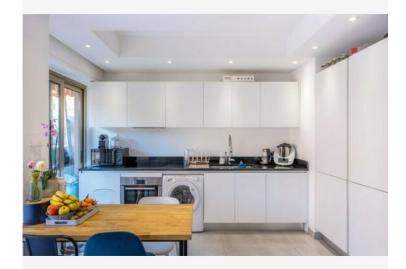

## Verkauf 4 725 000 €

| Produkttyp                  | Zimmer                    | Gebäude                   | District Port                 |
|-----------------------------|---------------------------|---------------------------|-------------------------------|
| <b>Wohnung</b>              | <b>3 Zimmer</b>           | <b>Le Petrel</b>          |                               |
| Totale Fläche               | Chambres                  | Salles de bains           | Stockwerk  1 (équivalent 2ème |
| <b>95 m</b> ²               | <b>2</b>                  | <b>2</b>                  |                               |
|                             |                           |                           | étage)                        |
| Zustand<br><b>Renoviert</b> | Mischnutzung<br><b>Ja</b> | Hinweis ZRI - Le Petrel 1 |                               |