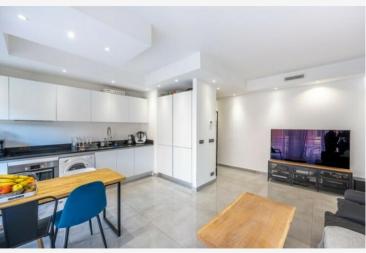

## Verkauf 4 725 000 €

| Produkttyp                  | Zimmer                    | Gebäude                   | District Port                 |
|-----------------------------|---------------------------|---------------------------|-------------------------------|
| <b>Wohnung</b>              | <b>3 Zimmer</b>           | <b>Le Petrel</b>          |                               |
| Totale Fläche               | Chambres                  | Salles de bains           | Stockwerk  1 (équivalent 2ème |
| <b>95 m</b> ²               | <b>2</b>                  | <b>2</b>                  |                               |
|                             |                           |                           | étage)                        |
| Zustand<br><b>Renoviert</b> | Mischnutzung<br><b>Ja</b> | Hinweis ZRI - Le Petrel 1 |                               |