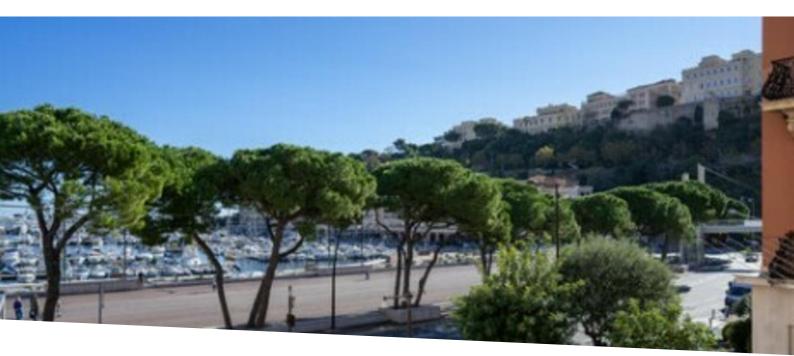

## Verkauf 4 725 000 €

| Produkttyp                  | Zimmer                    | Gebäude                   | District Port                 |
|-----------------------------|---------------------------|---------------------------|-------------------------------|
| <b>Wohnung</b>              | <b>3 Zimmer</b>           | <b>Le Petrel</b>          |                               |
| Totale Fläche               | Chambres                  | Salles de bains           | Stockwerk  1 (équivalent 2ème |
| <b>95 m</b> ²               | <b>2</b>                  | <b>2</b>                  |                               |
|                             |                           |                           | étage)                        |
| Zustand<br><b>Renoviert</b> | Mischnutzung<br><b>Ja</b> | Hinweis ZRI - Le Petrel 1 |                               |