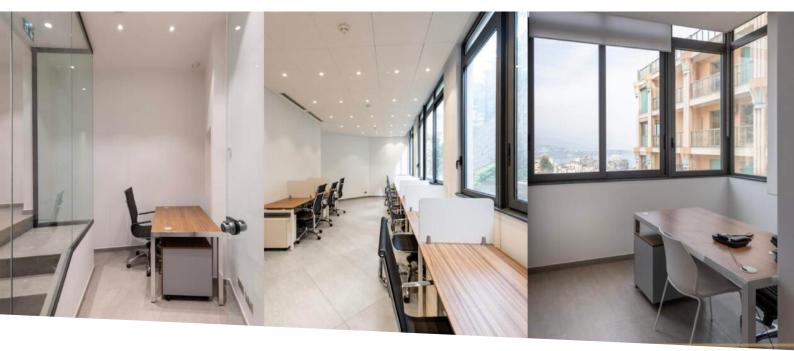

### 1 500 € / Monat + Nebenkosten : 100 €

| Produkttyp   | Zimmer                | Gebäude           | District        |
|--------------|-----------------------|-------------------|-----------------|
| <b>Büro</b>  |                       | <b>Le Bettina</b> | Jardin Exotique |
| Nebenkosten  | Zustand               | Hinweis           |                 |
| <b>100 €</b> | Prestations luxueuses | <b>L1150</b>      |                 |