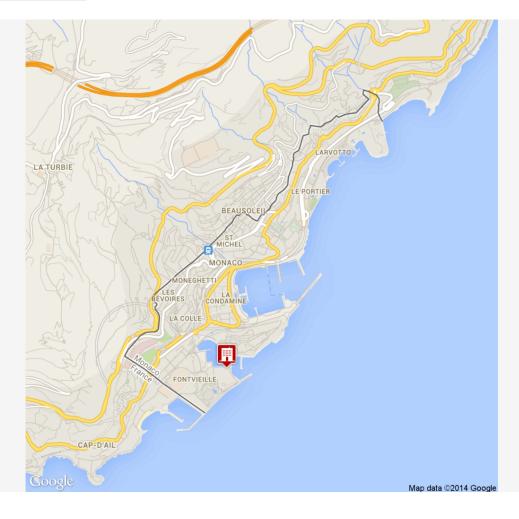

Mazza Immobilier 11-13 boulevard du Jardin Exotique 98000 Monaco Tél : +377 97 77 35 35 info@mazza-immobilier.com mazza-immobilier.com

FONTVIEILLE - in einer repräsentativen Residenz: Box geschlossen

Abmessungen: L 4,84m x B 2,81 x H 2,29