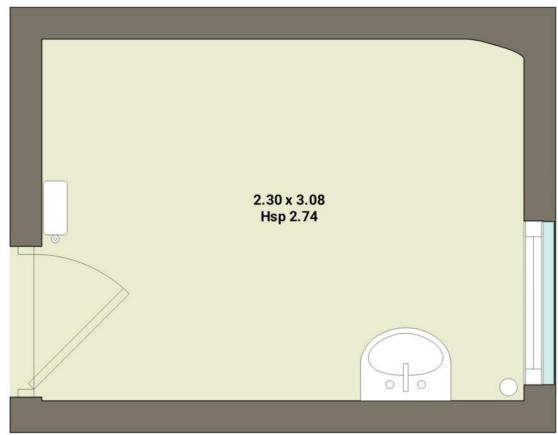

## Verkauf

xauf 250 000 €

| Produkttyp     | Zimmer           | Gebäude           | District  La Rousse - Saint  Roman |
|----------------|------------------|-------------------|------------------------------------|
| <b>Wohnung</b> | <b>Einzimmer</b> | Palais Belvédère  |                                    |
| Wohnfläche     | Stockwerk        | Verfügbar ab      | Hinweis                            |
| <b>7 m</b> ²   | <b>1</b>         | <b>Disponible</b> | <b>MP-2614</b>                     |