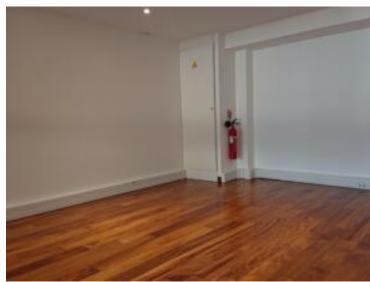

## Vente professionnelle

V2054

| Produkttyp   | Zimmer    | Gebäude              | District          |
|--------------|-----------|----------------------|-------------------|
| <b>Büro</b>  |           | <b>Raphael</b>       | Fontvieille       |
| Wohnfläche   | Stockwerk | Zustand              | Verfügbar ab      |
| <b>94 m²</b> | RDC       | <b>Très bon état</b> | <b>14/09/2024</b> |
| Hinweis      |           |                      |                   |