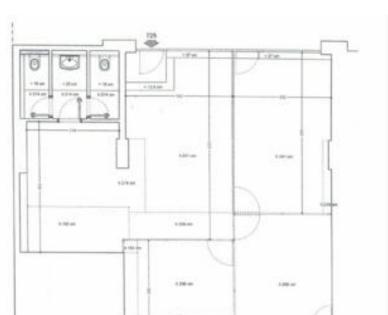

## Vente professionnelle

V2054

| Produkttyp   | Zimmer    | Gebäude              | District          |
|--------------|-----------|----------------------|-------------------|
| <b>Büro</b>  |           | <b>Raphael</b>       | Fontvieille       |
| Wohnfläche   | Stockwerk | Zustand              | Verfügbar ab      |
| <b>94 m²</b> | RDC       | <b>Très bon état</b> | <b>14/09/2024</b> |
| Hinweis      |           |                      |                   |