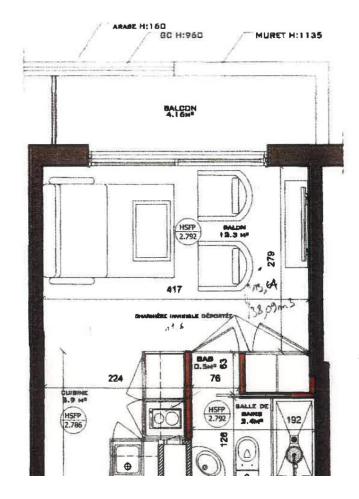

## Verkauf

Produkttyp<br/>WohnungZimmer<br/>EinzimmerGebäude<br/>Château AmiralDistrict<br/>La Rousse - Saint<br/>RomanTotale Fläche<br/>27 m²Salle de bains<br/>1Hinweis<br/>EW-V1-02bis

MonteCarlo-RealEstate.com