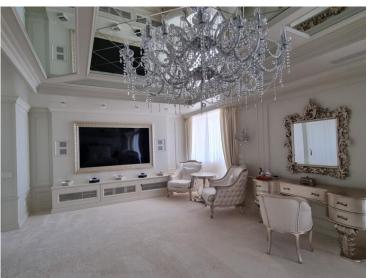

#### Produkttyp Zimmer Gebäude District Wohnung 6 Palazzo Leonardo Fontvieille Terrasse Fläche Totale Fläche Wohnfläche Chambres 548 m<sup>2</sup> 222 m<sup>2</sup> 770 m<sup>2</sup> 4 Salles de bains Keller Parkplatze Zustand Prestations luxueuses 4 +5 2 Hinweis