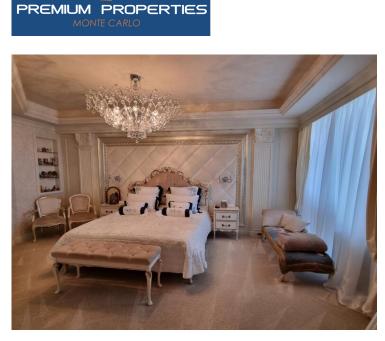

#### Produkttyp Zimmer Gebäude District Wohnung 6 Palazzo Leonardo Fontvieille Terrasse Fläche Totale Fläche Wohnfläche Chambres 548 m<sup>2</sup> 222 m<sup>2</sup> 770 m<sup>2</sup> 4 Salles de bains Keller Parkplatze Zustand Prestations luxueuses 4 +5 2 Hinweis