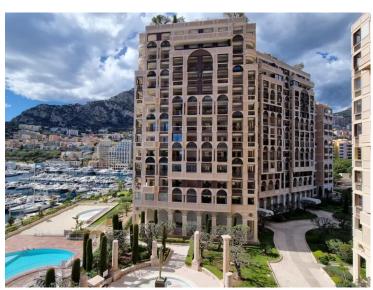

#### Produkttyp Zimmer Gebäude District Wohnung 6 Palazzo Leonardo Fontvieille Terrasse Fläche Totale Fläche Wohnfläche Chambres 548 m<sup>2</sup> 222 m<sup>2</sup> 770 m<sup>2</sup> 4 Salles de bains Keller Parkplatze Zustand Prestations luxueuses 4 +5 2 Hinweis