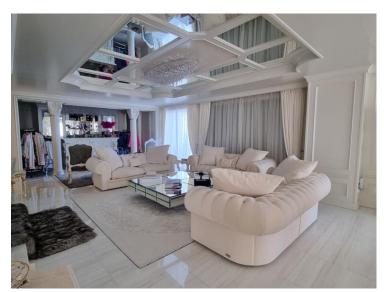

#### Produkttyp Zimmer Gebäude District Wohnung 6 Palazzo Leonardo Fontvieille Terrasse Fläche Totale Fläche Wohnfläche Chambres 548 m<sup>2</sup> 222 m<sup>2</sup> 770 m<sup>2</sup> 4 Salles de bains Keller Parkplatze Zustand Prestations luxueuses 4 +5 2 Hinweis