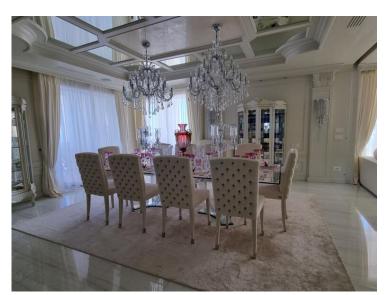

#### Produkttyp Zimmer Gebäude District Wohnung 6 Palazzo Leonardo Fontvieille Terrasse Fläche Totale Fläche Wohnfläche Chambres 548 m<sup>2</sup> 222 m<sup>2</sup> 770 m<sup>2</sup> 4 Salles de bains Keller Parkplatze Zustand Prestations luxueuses 4 +5 2 Hinweis