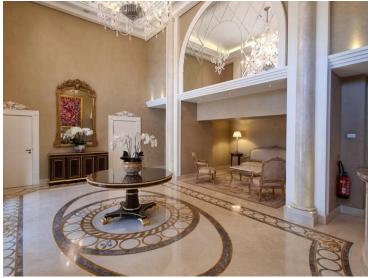

#### Produkttyp Zimmer Gebäude District Wohnung 6 Palazzo Leonardo Fontvieille Terrasse Fläche Totale Fläche Wohnfläche Chambres 548 m<sup>2</sup> 222 m<sup>2</sup> 770 m<sup>2</sup> 4 Salles de bains Keller Parkplatze Zustand Prestations luxueuses 4 +5 2 Hinweis