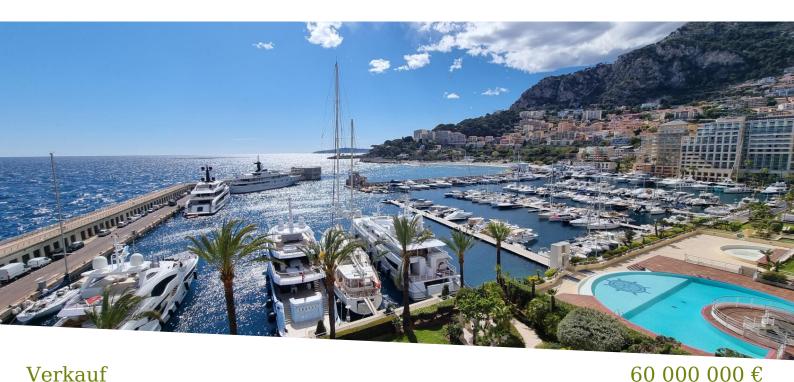

### Verkauf

**PPV0087** 

#### Produkttyp Zimmer Gebäude District Wohnung 6 Palazzo Leonardo Fontvieille Terrasse Fläche Totale Fläche Wohnfläche Chambres 548 m<sup>2</sup> 222 m<sup>2</sup> 770 m<sup>2</sup> 4 Salles de bains Keller Parkplatze Zustand Prestations luxueuses 4 +5 2 Hinweis