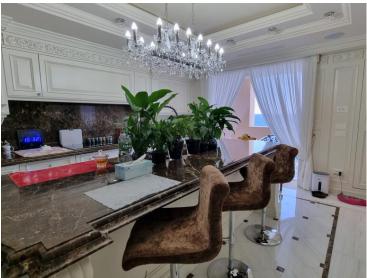

#### Produkttyp Zimmer Gebäude District Wohnung 6 Palazzo Leonardo Fontvieille Terrasse Fläche Totale Fläche Wohnfläche Chambres 548 m<sup>2</sup> 222 m<sup>2</sup> 770 m<sup>2</sup> 4 Salles de bains Keller Parkplatze Zustand Prestations luxueuses 4 +5 2 Hinweis