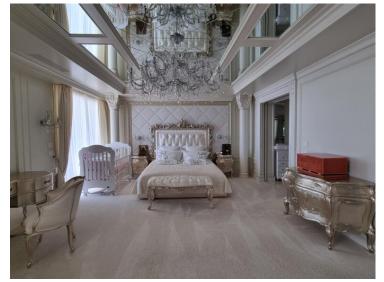

#### Produkttyp Zimmer Gebäude District Wohnung 6 Palazzo Leonardo Fontvieille Terrasse Fläche Totale Fläche Wohnfläche Chambres 548 m<sup>2</sup> 222 m<sup>2</sup> 770 m<sup>2</sup> 4 Salles de bains Keller Parkplatze Zustand Prestations luxueuses 4 +5 2 Hinweis