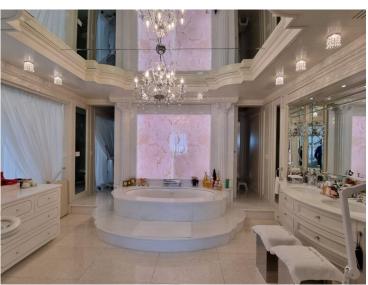

#### Produkttyp Zimmer Gebäude District Wohnung 6 Palazzo Leonardo Fontvieille Terrasse Fläche Totale Fläche Wohnfläche Chambres 548 m<sup>2</sup> 222 m<sup>2</sup> 770 m<sup>2</sup> 4 Salles de bains Keller Parkplatze Zustand Prestations luxueuses 4 +5 2 Hinweis