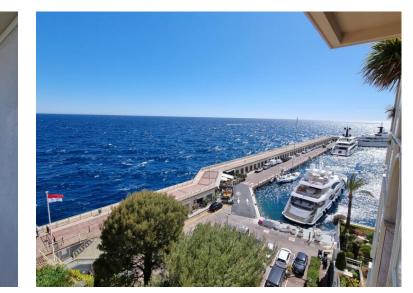

#### Produkttyp Zimmer Gebäude District Wohnung 6 Palazzo Leonardo Fontvieille Terrasse Fläche Totale Fläche Wohnfläche Chambres 548 m<sup>2</sup> 222 m<sup>2</sup> 770 m<sup>2</sup> 4 Salles de bains Keller Parkplatze Zustand Prestations luxueuses 4 +5 2 Hinweis