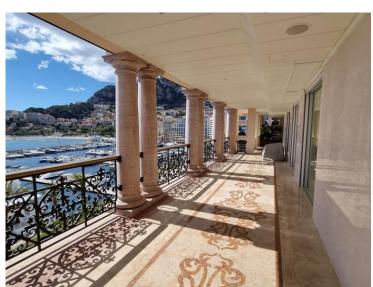

#### Produkttyp Zimmer Gebäude District Wohnung 6 Palazzo Leonardo Fontvieille Terrasse Fläche Totale Fläche Wohnfläche Chambres 548 m<sup>2</sup> 222 m<sup>2</sup> 770 m<sup>2</sup> 4 Salles de bains Keller Parkplatze Zustand Prestations luxueuses 4 +5 2 Hinweis