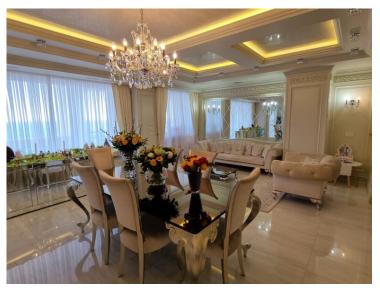

#### Produkttyp Zimmer Gebäude District Wohnung 6 Palazzo Leonardo Fontvieille Terrasse Fläche Totale Fläche Wohnfläche Chambres 548 m<sup>2</sup> 222 m<sup>2</sup> 770 m<sup>2</sup> 4 Salles de bains Keller Parkplatze Zustand Prestations luxueuses 4 +5 2 Hinweis