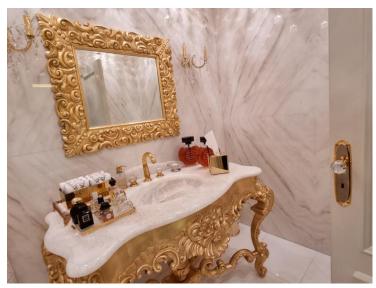

#### Produkttyp Zimmer Gebäude District Wohnung 6 Palazzo Leonardo Fontvieille Terrasse Fläche Totale Fläche Wohnfläche Chambres 548 m<sup>2</sup> 222 m<sup>2</sup> 770 m<sup>2</sup> 4 Salles de bains Keller Parkplatze Zustand Prestations luxueuses 4 +5 2 Hinweis