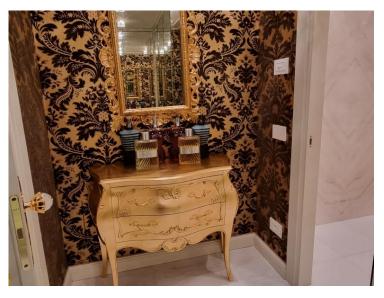

#### Produkttyp Zimmer Gebäude District Wohnung 6 Palazzo Leonardo Fontvieille Terrasse Fläche Totale Fläche Wohnfläche Chambres 548 m<sup>2</sup> 222 m<sup>2</sup> 770 m<sup>2</sup> 4 Salles de bains Keller Parkplatze Zustand Prestations luxueuses 4 +5 2 Hinweis