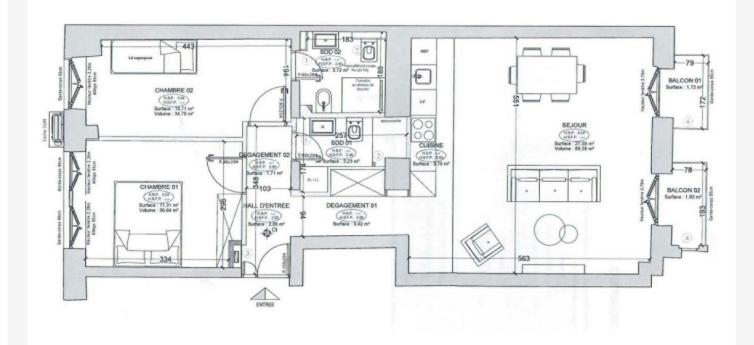

## Verkauf Exclusivité 4 050 000 €

| Produkttyp                        | Zimmer               | Gebäude                              | District <b>Condamine</b> |
|-----------------------------------|----------------------|--------------------------------------|---------------------------|
| <b>Wohnung</b>                    | 3 Zimmer             | VILLA DELPHINE                       |                           |
| Wohnfläche                        | Terrasse Fläche      | Totale Fläche                        | Chambres                  |
| <b>80 m²</b>                      | <b>4 m²</b>          | <b>84 m</b> ²                        | <b>2</b>                  |
| Salles de bains                   | Keller               | Zustand <b>Prestations luxueuses</b> | Mischnutzung              |
| <b>2</b>                          | <b>1</b>             |                                      | <b>Ja</b>                 |
| Verfügbar ab<br><b>Disponible</b> | Hinweis<br>REMC-0533 |                                      |                           |