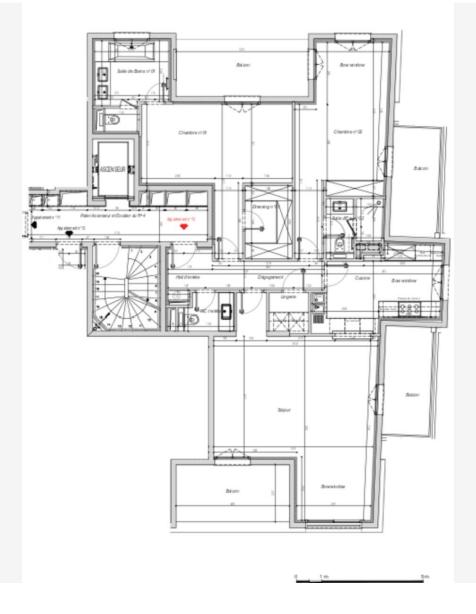

## Verkauf

| Produkttyp<br><b>Wohnung</b> |  |
|------------------------------|--|
| Wohnfläche<br><b>156 m</b> ² |  |
| Salles de bains<br><b>2</b>  |  |

| Zimmer                          |
|---------------------------------|
| 3 Zimmer                        |
| Terrasse Fläche<br><b>40 m²</b> |
| Parkplatze                      |

| Gebäude<br>Villa Palazzino     |  |
|--------------------------------|--|
| Totale Fläche<br><b>196 m²</b> |  |
| Zustand Prestations luxueuses  |  |

| District <b>Monte-Carlo</b> |
|-----------------------------|
| Chambres<br><b>2</b>        |
| Hinweis <b>ES-V3-01</b>     |