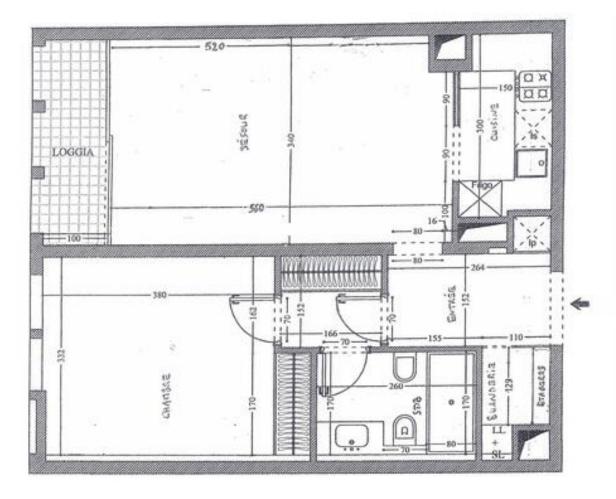

## Verkauf 2 025 000 €

| Produkttyp     | Zimmer          | Gebäude           | District                            |
|----------------|-----------------|-------------------|-------------------------------------|
| <b>Wohnung</b> | 2 Zimmer        | <b>Botticelli</b> | Fontvieille                         |
| Wohnfläche     | Terrasse Fläche | Totale Fläche     | Keller                              |
| <b>54 m</b> ²  | <b>4 m²</b>     | <b>58 m</b> ²     | <b>1</b>                            |
| Stockwerk      | Mischnutzung    | Verfügbar ab      | Hinweis BOTTICELLI 2P 0 BOT001-0010 |
| <b>RDC</b>     | <b>Ja</b>       | <b>31/10/2024</b> |                                     |