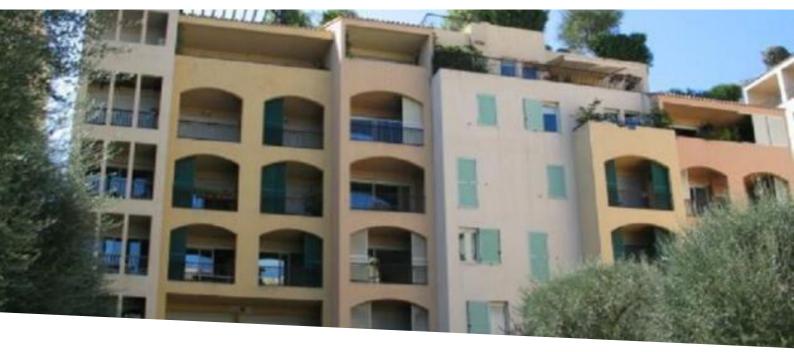

## Verkauf 2 025 000 €

| Produkttyp     | Zimmer          | Gebäude           | District                            |
|----------------|-----------------|-------------------|-------------------------------------|
| <b>Wohnung</b> | 2 Zimmer        | <b>Botticelli</b> | Fontvieille                         |
| Wohnfläche     | Terrasse Fläche | Totale Fläche     | Keller                              |
| <b>54 m</b> ²  | <b>4 m²</b>     | <b>58 m</b> ²     | <b>1</b>                            |
| Stockwerk      | Mischnutzung    | Verfügbar ab      | Hinweis BOTTICELLI 2P 0 BOT001-0010 |
| <b>RDC</b>     | <b>Ja</b>       | <b>31/10/2024</b> |                                     |