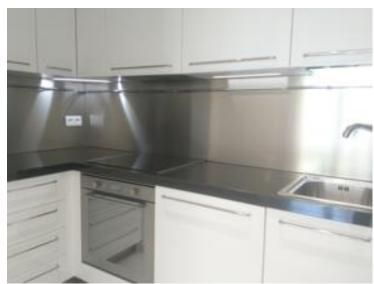

## Verkauf 2 025 000 €

| Produkttyp     | Zimmer          | Gebäude           | District                            |
|----------------|-----------------|-------------------|-------------------------------------|
| <b>Wohnung</b> | 2 Zimmer        | <b>Botticelli</b> | Fontvieille                         |
| Wohnfläche     | Terrasse Fläche | Totale Fläche     | Keller                              |
| <b>54 m</b> ²  | <b>4 m²</b>     | <b>58 m</b> ²     | <b>1</b>                            |
| Stockwerk      | Mischnutzung    | Verfügbar ab      | Hinweis BOTTICELLI 2P 0 BOT001-0010 |
| <b>RDC</b>     | <b>Ja</b>       | <b>31/10/2024</b> |                                     |