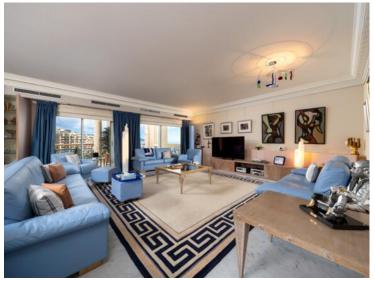

#### Verkauf 37 500 000 €

| Produkttyp                           | Zimmer                            | Gebäude                   | District           |
|--------------------------------------|-----------------------------------|---------------------------|--------------------|
| <b>Wohnung</b>                       | <b>7</b>                          | <b>Seaside Plaza</b>      | <b>Fontvieille</b> |
| Wohnfläche                           | Terrasse Fläche                   | Totale Fläche             | Chambres           |
| <b>329,60 m</b> ²                    | 139,60 m²                         | <b>469,20 m</b> ²         | <b>5</b>           |
| Salles de bains                      | Parkplatze                        | Keller                    | Stockwerk          |
| <b>4</b>                             | <b>2</b>                          | <b>2</b>                  | <b>8</b>           |
| Zustand <b>Prestations luxueuses</b> | Verfügbar ab<br><b>Rapidement</b> | Hinweis Seaside 8th large |                    |