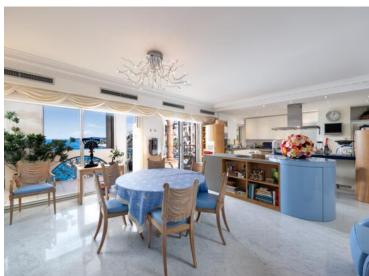

#### Verkauf 37 500 000 €

| Produkttyp                           | Zimmer                            | Gebäude                   | District           |
|--------------------------------------|-----------------------------------|---------------------------|--------------------|
| <b>Wohnung</b>                       | <b>7</b>                          | <b>Seaside Plaza</b>      | <b>Fontvieille</b> |
| Wohnfläche                           | Terrasse Fläche                   | Totale Fläche             | Chambres           |
| <b>329,60 m</b> ²                    | 139,60 m²                         | <b>469,20 m</b> ²         | <b>5</b>           |
| Salles de bains                      | Parkplatze                        | Keller                    | Stockwerk          |
| <b>4</b>                             | <b>2</b>                          | <b>2</b>                  | <b>8</b>           |
| Zustand <b>Prestations luxueuses</b> | Verfügbar ab<br><b>Rapidement</b> | Hinweis Seaside 8th large |                    |