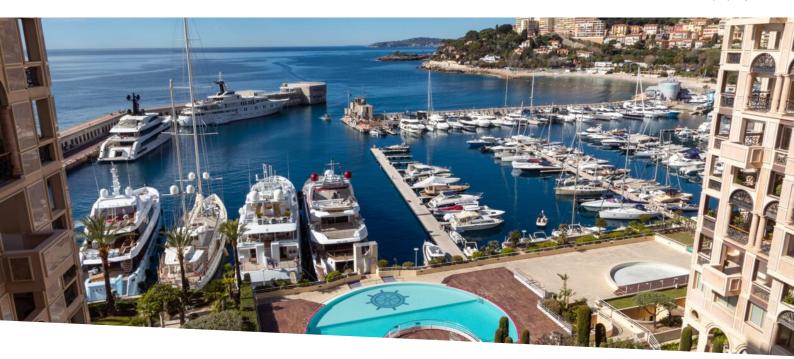

#### Verkauf 37 500 000 €

| Produkttyp                           | Zimmer                            | Gebäude                   | District           |
|--------------------------------------|-----------------------------------|---------------------------|--------------------|
| <b>Wohnung</b>                       | <b>7</b>                          | <b>Seaside Plaza</b>      | <b>Fontvieille</b> |
| Wohnfläche                           | Terrasse Fläche                   | Totale Fläche             | Chambres           |
| <b>329,60 m</b> ²                    | 139,60 m²                         | <b>469,20 m</b> ²         | <b>5</b>           |
| Salles de bains                      | Parkplatze                        | Keller                    | Stockwerk          |
| <b>4</b>                             | <b>2</b>                          | <b>2</b>                  | <b>8</b>           |
| Zustand <b>Prestations luxueuses</b> | Verfügbar ab<br><b>Rapidement</b> | Hinweis Seaside 8th large |                    |