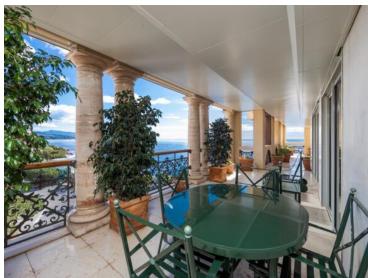

#### Verkauf 37 500 000 €

| Produkttyp                           | Zimmer                            | Gebäude                   | District           |
|--------------------------------------|-----------------------------------|---------------------------|--------------------|
| <b>Wohnung</b>                       | <b>7</b>                          | <b>Seaside Plaza</b>      | <b>Fontvieille</b> |
| Wohnfläche                           | Terrasse Fläche                   | Totale Fläche             | Chambres           |
| <b>329,60 m</b> ²                    | 139,60 m²                         | <b>469,20 m</b> ²         | <b>5</b>           |
| Salles de bains                      | Parkplatze                        | Keller                    | Stockwerk          |
| <b>4</b>                             | <b>2</b>                          | <b>2</b>                  | <b>8</b>           |
| Zustand <b>Prestations luxueuses</b> | Verfügbar ab<br><b>Rapidement</b> | Hinweis Seaside 8th large |                    |