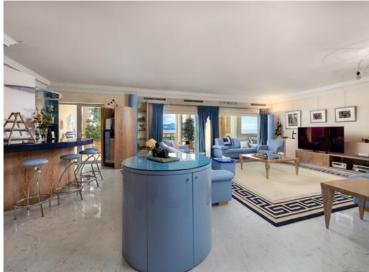

#### Verkauf 37 500 000 €

| Produkttyp                           | Zimmer                            | Gebäude                   | District           |
|--------------------------------------|-----------------------------------|---------------------------|--------------------|
| <b>Wohnung</b>                       | <b>7</b>                          | <b>Seaside Plaza</b>      | <b>Fontvieille</b> |
| Wohnfläche                           | Terrasse Fläche                   | Totale Fläche             | Chambres           |
| <b>329,60 m</b> ²                    | 139,60 m²                         | <b>469,20 m</b> ²         | <b>5</b>           |
| Salles de bains                      | Parkplatze                        | Keller                    | Stockwerk          |
| <b>4</b>                             | <b>2</b>                          | <b>2</b>                  | <b>8</b>           |
| Zustand <b>Prestations luxueuses</b> | Verfügbar ab<br><b>Rapidement</b> | Hinweis Seaside 8th large |                    |