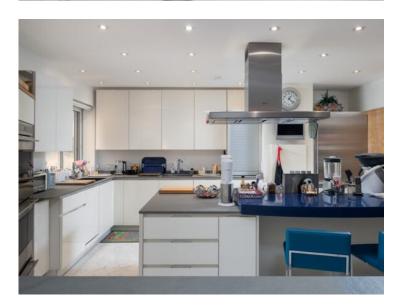

#### Verkauf 37 500 000 €

| Produkttyp                           | Zimmer                            | Gebäude                   | District           |
|--------------------------------------|-----------------------------------|---------------------------|--------------------|
| <b>Wohnung</b>                       | <b>7</b>                          | <b>Seaside Plaza</b>      | <b>Fontvieille</b> |
| Wohnfläche                           | Terrasse Fläche                   | Totale Fläche             | Chambres           |
| <b>329,60 m</b> ²                    | 139,60 m²                         | <b>469,20 m</b> ²         | <b>5</b>           |
| Salles de bains                      | Parkplatze                        | Keller                    | Stockwerk          |
| <b>4</b>                             | <b>2</b>                          | <b>2</b>                  | <b>8</b>           |
| Zustand <b>Prestations luxueuses</b> | Verfügbar ab<br><b>Rapidement</b> | Hinweis Seaside 8th large |                    |