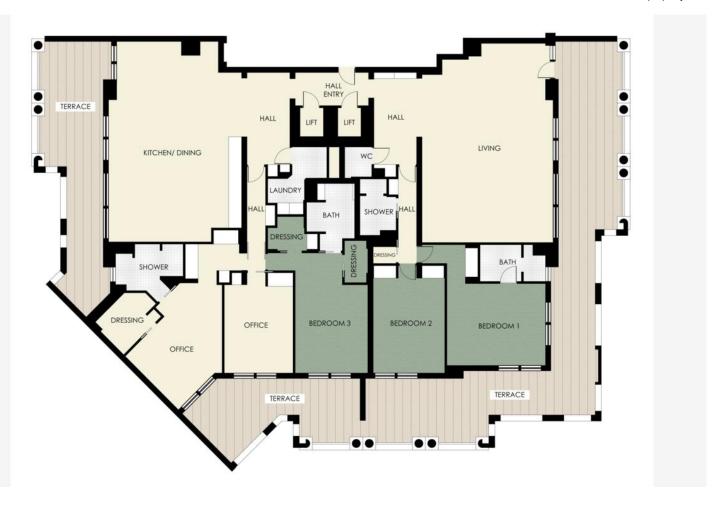

#### Verkauf 37 500 000 €

| Produkttyp                           | Zimmer                            | Gebäude                   | District           |
|--------------------------------------|-----------------------------------|---------------------------|--------------------|
| <b>Wohnung</b>                       | <b>7</b>                          | <b>Seaside Plaza</b>      | <b>Fontvieille</b> |
| Wohnfläche                           | Terrasse Fläche                   | Totale Fläche             | Chambres           |
| <b>329,60 m</b> ²                    | 139,60 m²                         | <b>469,20 m</b> ²         | <b>5</b>           |
| Salles de bains                      | Parkplatze                        | Keller                    | Stockwerk          |
| <b>4</b>                             | <b>2</b>                          | <b>2</b>                  | <b>8</b>           |
| Zustand <b>Prestations luxueuses</b> | Verfügbar ab<br><b>Rapidement</b> | Hinweis Seaside 8th large |                    |