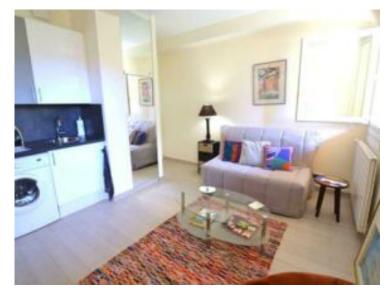

### Ferien Vermietung

| Produkttyp<br><b>Wohnung</b>     | Zimmer<br><b>Einzimmer</b> | Gebäude<br><b>Le Calypso</b> | District<br>La Rousse - Saint   |
|----------------------------------|----------------------------|------------------------------|---------------------------------|
| 5                                |                            |                              | Roman                           |
| Wohnfläche<br><b>20 m</b> ²      | Salle de bains<br><b>1</b> | Stockwerk<br><b>- 4</b>      | Zustand<br><b>Très bon état</b> |
| Hinweis<br><b>SP-FR-84032614</b> |                            |                              |                                 |