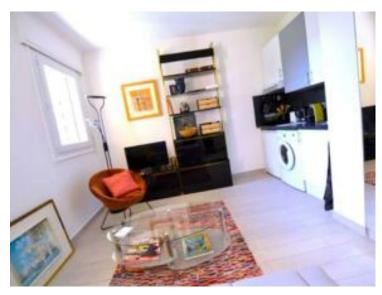

### Ferien Vermietung

| Produkttyp<br><b>Wohnung</b>     | Zimmer<br><b>Einzimmer</b> | Gebäude<br><b>Le Calypso</b> | District<br>La Rousse - Saint   |
|----------------------------------|----------------------------|------------------------------|---------------------------------|
| 5                                |                            |                              | Roman                           |
| Wohnfläche<br><b>20 m</b> ²      | Salle de bains<br><b>1</b> | Stockwerk<br><b>- 4</b>      | Zustand<br><b>Très bon état</b> |
| Hinweis<br><b>SP-FR-84032614</b> |                            |                              |                                 |