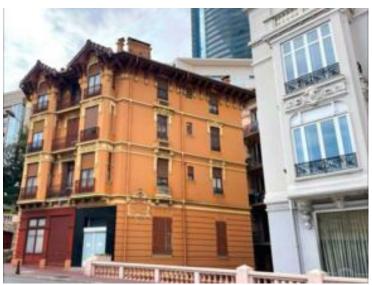

### Ferien Vermietung

| Produkttyp<br><b>Wohnung</b>     | Zimmer<br><b>Einzimmer</b> | Gebäude<br><b>Le Calypso</b> | District<br>La Rousse - Saint   |
|----------------------------------|----------------------------|------------------------------|---------------------------------|
| 5                                |                            |                              | Roman                           |
| Wohnfläche<br><b>20 m</b> ²      | Salle de bains<br><b>1</b> | Stockwerk<br><b>- 4</b>      | Zustand<br><b>Très bon état</b> |
| Hinweis<br><b>SP-FR-84032614</b> |                            |                              |                                 |