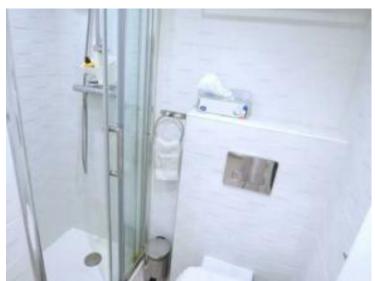

### Ferien Vermietung

| Produkttyp<br><b>Wohnung</b>     | Zimmer<br><b>Einzimmer</b> | Gebäude<br><b>Le Calypso</b> | District<br>La Rousse - Saint   |
|----------------------------------|----------------------------|------------------------------|---------------------------------|
| 5                                |                            |                              | Roman                           |
| Wohnfläche<br><b>20 m</b> ²      | Salle de bains<br><b>1</b> | Stockwerk<br><b>- 4</b>      | Zustand<br><b>Très bon état</b> |
| Hinweis<br><b>SP-FR-84032614</b> |                            |                              |                                 |