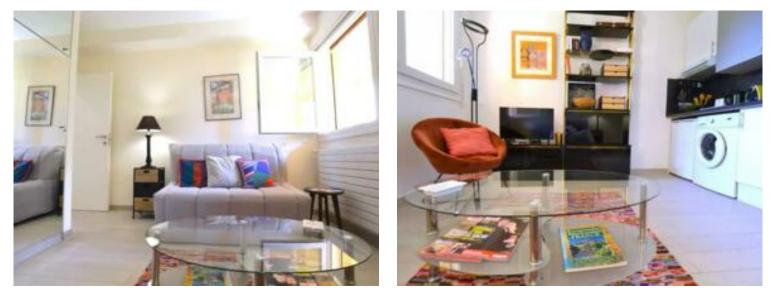

### Ferien Vermietung

| Produkttyp<br><b>Wohnung</b>     | Zimmer<br><b>Einzimmer</b> | Gebäude<br><b>Le Calypso</b> | District<br>La Rousse - Saint   |
|----------------------------------|----------------------------|------------------------------|---------------------------------|
| 5                                |                            |                              | Roman                           |
| Wohnfläche<br><b>20 m</b> ²      | Salle de bains<br><b>1</b> | Stockwerk<br><b>- 4</b>      | Zustand<br><b>Très bon état</b> |
| Hinweis<br><b>SP-FR-84032614</b> |                            |                              |                                 |