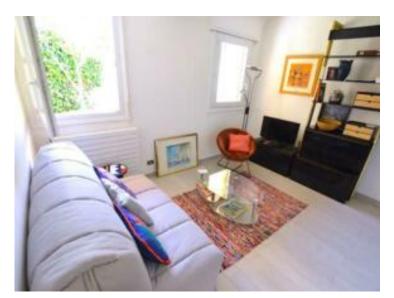

### Ferien Vermietung

| Produkttyp<br><b>Wohnung</b>     | Zimmer<br><b>Einzimmer</b> | Gebäude<br><b>Le Calypso</b> | District<br>La Rousse - Saint   |
|----------------------------------|----------------------------|------------------------------|---------------------------------|
| 5                                |                            |                              | Roman                           |
| Wohnfläche<br><b>20 m</b> ²      | Salle de bains<br><b>1</b> | Stockwerk<br><b>- 4</b>      | Zustand<br><b>Très bon état</b> |
| Hinweis<br><b>SP-FR-84032614</b> |                            |                              |                                 |