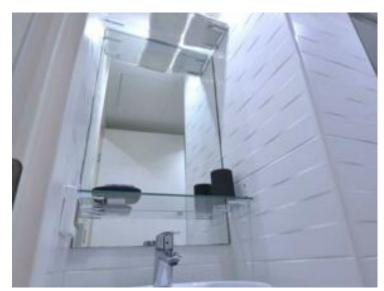

### Ferien Vermietung

| Produkttyp<br><b>Wohnung</b>     | Zimmer<br><b>Einzimmer</b> | Gebäude<br><b>Le Calypso</b> | District<br>La Rousse - Saint   |
|----------------------------------|----------------------------|------------------------------|---------------------------------|
| 5                                |                            |                              | Roman                           |
| Wohnfläche<br><b>20 m</b> ²      | Salle de bains<br><b>1</b> | Stockwerk<br><b>- 4</b>      | Zustand<br><b>Très bon état</b> |
| Hinweis<br><b>SP-FR-84032614</b> |                            |                              |                                 |