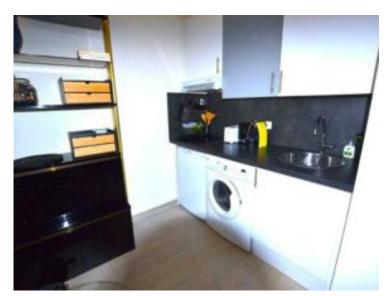

### Ferien Vermietung

| Produkttyp<br><b>Wohnung</b>     | Zimmer<br><b>Einzimmer</b> | Gebäude<br><b>Le Calypso</b> | District<br>La Rousse - Saint   |
|----------------------------------|----------------------------|------------------------------|---------------------------------|
| 5                                |                            |                              | Roman                           |
| Wohnfläche<br><b>20 m</b> ²      | Salle de bains<br><b>1</b> | Stockwerk<br><b>- 4</b>      | Zustand<br><b>Très bon état</b> |
| Hinweis<br><b>SP-FR-84032614</b> |                            |                              |                                 |