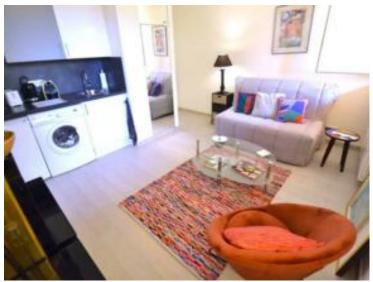

### Ferien Vermietung

| Produkttyp<br><b>Wohnung</b>     | Zimmer<br><b>Einzimmer</b> | Gebäude<br><b>Le Calypso</b> | District<br>La Rousse - Saint   |
|----------------------------------|----------------------------|------------------------------|---------------------------------|
| 5                                |                            |                              | Roman                           |
| Wohnfläche<br><b>20 m</b> ²      | Salle de bains<br><b>1</b> | Stockwerk<br><b>- 4</b>      | Zustand<br><b>Très bon état</b> |
| Hinweis<br><b>SP-FR-84032614</b> |                            |                              |                                 |