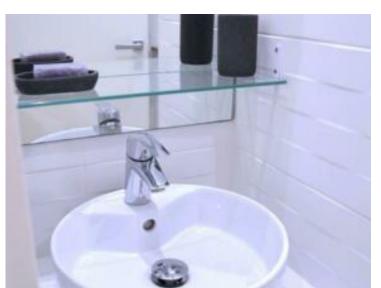

### Ferien Vermietung

| Produkttyp<br><b>Wohnung</b>     | Zimmer<br><b>Einzimmer</b> | Gebäude<br><b>Le Calypso</b> | District<br>La Rousse - Saint   |
|----------------------------------|----------------------------|------------------------------|---------------------------------|
| 5                                |                            |                              | Roman                           |
| Wohnfläche<br><b>20 m</b> ²      | Salle de bains<br><b>1</b> | Stockwerk<br><b>- 4</b>      | Zustand<br><b>Très bon état</b> |
| Hinweis<br><b>SP-FR-84032614</b> |                            |                              |                                 |